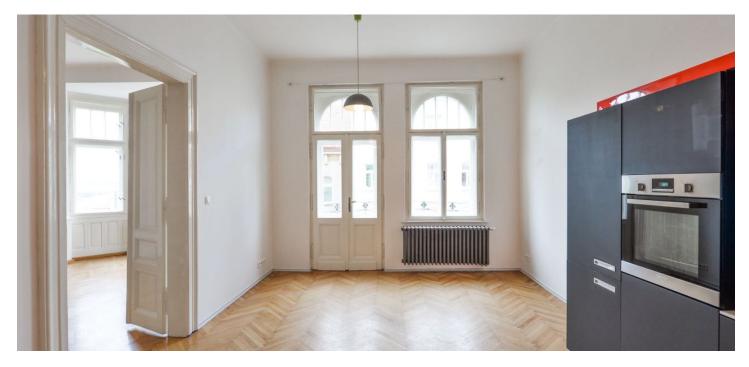

The layout consists of a living room with a kitchen and access to a **balcony**, 2 bedrooms (one with **a bay window** and one with a storage room), a bathroom (with a bathtub and a shower), a separate toilet, **a closet** with technical facilities, and an entrance hall.

In the interior, which is pleasantly airy thanks to its **high ceilings**, original elements have been preserved and renovated and plenty of light is let in by interestingly designed **large windows**. The floors are **parquet** and tiled, the entrance door is security, heating is provided by a gas boiler. Residents of the building can sit in the courtyard in the **well-maintained garden with mature greenery**.