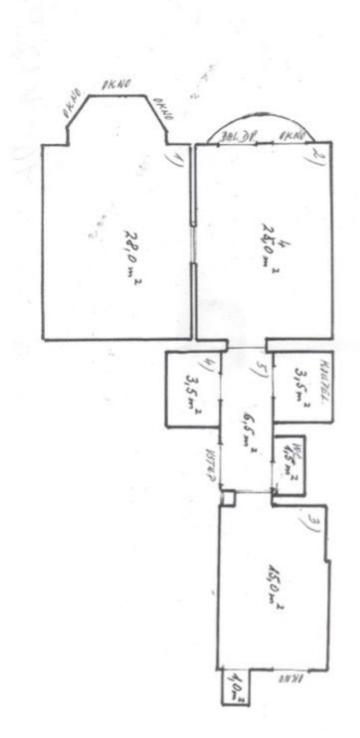

#### Apartment Two-bedroom (3+kk)

78 m², Prague 2, Vinohrady, Vozová

| Total area       | 80 m²             |
|------------------|-------------------|
| Floor area*      | 78 m²             |
| Balcony          | 2 m²              |
| Parking          | -                 |
| Cellar           | -                 |
| Service price    | 4 841 CZK monthly |
| PENB             | F                 |
| Reference number | 103522            |

The layout consists of a living room with a kitchen and access to a **balcony**, 2 bedrooms (one with **a bay window** and one with a storage room), a bathroom (with a bathtub and a shower), a separate toilet, **a closet** with technical facilities, and an entrance hall.

Floor area 78 m², balcony 2 m².

The apartment is cooperatively owned, the annuity is fully paid.

Svoboda & Williams s.r.o. info@svoboda-williams.com www.svoboda-williams.com **Prague** +420 257 328 281 +420 724 551 238