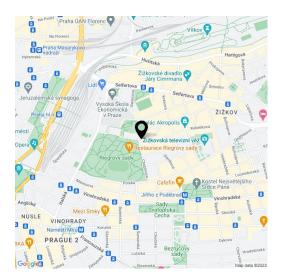

\* Area of the unit according to the Civil Code. The area consists of the sum total area of the entire unit bounded by perimeter walls.

This apartment with a bay window, large casement windows, a balcony, and impressive views of the city and Prague Castle is located on the 3rd floor of an Art Nouveau building with a shared garden in the courtyard. An excellent place in Vinohrady, right next to the Riegrovy Sady and Rajská Zahrada parks, within walking distance of the city center.

This attractive place is located just a few steps from Riegrovy Sady Park, children's playgrounds, a kindergarten and elementary school, a high school , and the grounds of the University of Economics. There are many cafes, bistros, and restaurants to choose from, and shops, a pharmacy, and other services are nearby. There is a bus stop almost right by the building, and a metro station and tram stops are also within walking distance. The ride to the city center takes only a few minutes.