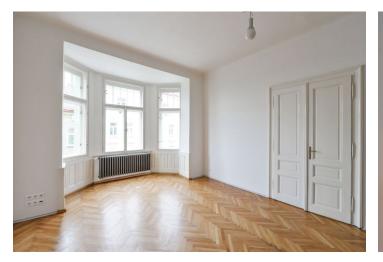

The layout consists of a living room with a kitchen and access to a **balcony**, 2 bedrooms (one with **a bay window** and one with a storage room), a bathroom (with a bathtub and a shower), a separate toilet, **a closet** with technical facilities, and an entrance hall.

In the interior, which is pleasantly airy thanks to its **high ceilings**, original elements have been preserved and renovated and plenty of light is let in by interestingly designed **large windows**. The floors are **parquet** and tiled, the entrance door is security, heating is provided by a gas boiler. Residents of the building can sit in the courtyard in the **well-maintained garden with mature greenery**.