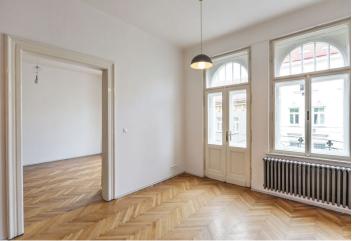

The layout consists of a living room with a kitchen and access to a **balcony**, 2 bedrooms (one with **a bay window** and one with a storage room), a bathroom (with a bathtub and a shower), a separate toilet, **a closet** with technical facilities, and an entrance hall.

In the interior, which is pleasantly airy thanks to its **high ceilings**, original elements have been preserved and renovated and plenty of light is let in by interestingly designed **large windows**. The floors are **parquet** and tiled, the entrance door is security, heating is provided by a gas boiler. Residents of the building can sit in the courtyard in the **well-maintained garden with mature greenery**.