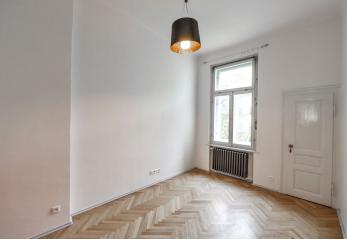

The layout consists of a living room with a kitchen and access to a **balcony**, 2 bedrooms (one with **a bay window** and one with a storage room), a bathroom (with a bathtub and a shower), a separate toilet, **a closet** with technical facilities, and an entrance hall.

In the interior, which is pleasantly airy thanks to its **high ceilings**, original elements have been preserved and renovated and plenty of light is let in by interestingly designed **large windows**. The floors are **parquet** and tiled, the entrance door is security, heating is provided by a gas boiler. Residents of the building can sit in the courtyard in the **well-maintained garden with mature greenery**.