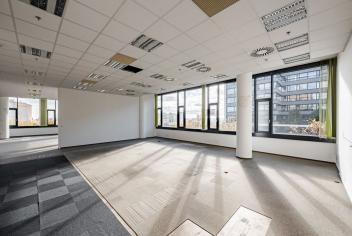

Modern office space for lease until 31st March 2025 on the 1st floor of the Patria West Offices (City West B1 building) building in a pleasant location in the western part of Prague. The building includes an elegant reception, storage space, and rooms for bike parking and showers. West Flexi Offices, which offer coworking space, day offices, furnished meeting rooms, focus rooms for shorter meetings or telephone calls, a lounge, and relaxation areas, are also part of the building. Ready to move-in.

Facilities and services: Central reception with 24/7 security One floor reserved for West Flexi Offices serviced offices with flexible lease terms Air-conditioning Exterior blinds UPS and diesel generators Electronic access CCTV camera system Electronic smoke detectors 9 elevators Structured cabling **Raised floors** Openable windows 426 parking spaces in the underground garage - parking ratio 1:54 Siemens and E.ON charging stations Lounge and relaxation areas Storage space Meeting rooms, focus rooms Bicycle room and showers on each floor Restaurant