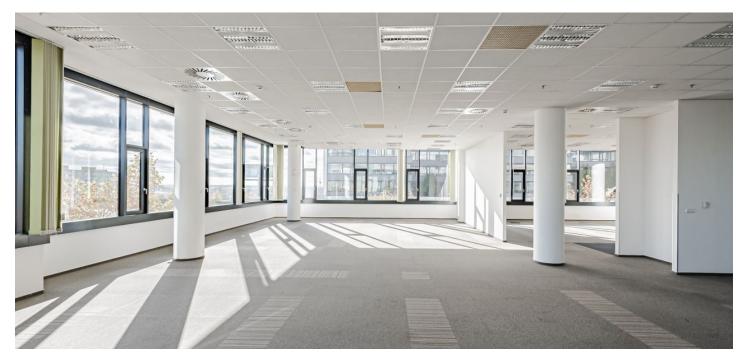

Modern office space for lease until 31st March 2025 on the 1st floor of the Patria West Offices (City West B1 building) building in a pleasant location in the western part of Prague. The building includes an elegant reception, storage space, and rooms for bike parking and showers. West Flexi Offices, which offer coworking space, day offices, furnished meeting rooms, focus rooms for shorter meetings or telephone calls, a lounge, and relaxation areas, are also part of the building. Ready to move-in.

Facilities and services: Central reception with 24/7 security One floor reserved for West Flexi Offices serviced offices with flexible lease terms Air-conditioning Exterior blinds UPS and diesel generators Electronic access CCTV camera system Electronic smoke detectors 9 elevators Structured cabling **Raised floors** Openable windows 426 parking spaces in the underground garage - parking ratio 1:54 Siemens and E.ON charging stations Lounge and relaxation areas Storage space Meeting rooms, focus rooms Bicycle room and showers on each floor Restaurant