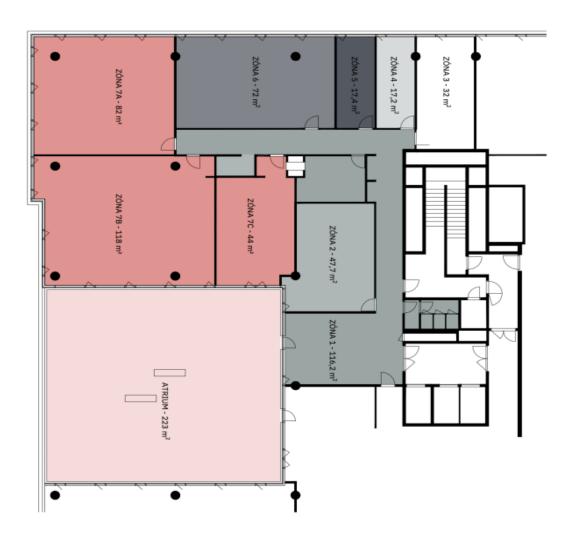

# svoboda@williams

Office space Prague 5, Stodůlky, Siemensova

Rented

ZÓNA 1 - 116,2 m² ZÓNA 2 - 47,7 m² ZÓNA 3 - 32 m² ZÓNA 4 - 17,2 m² ZÓNA 5 - 17,4 m² ZÓNA 6 - 72 m² ZÓNA 7A - 82 m² ZÓNA 7B - 111 m² ZÓNA 7C - 44 m²