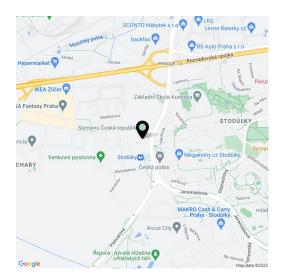

#### Location:

Excellent accessibility by car and public transport—the city center is about 20 minutes away by metro from the Stodůlky station (line B), which is right next to the building. There are also great connections to the D5 highway, the Prague Ring Road, and the main routes connecting the complex to the city center and to the Václav Havel International Airport. A number of restaurants, bistros, cafes, and an outdoor gym are in the complex; the large Central Park and the Metropole Zličín or Homepark Zličín malls are also close-by.