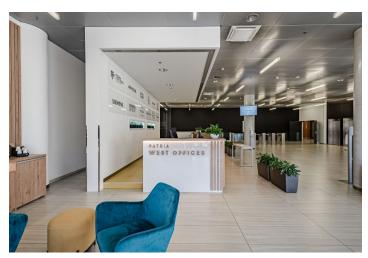

Modern office space for lease until 31st March 2025 on the 1st floor of the Patria West Offices (City West B1 building) building in a pleasant location in the western part of Prague. The building includes an elegant reception, storage space, and rooms for bike parking and showers. West Flexi Offices, which offer coworking space, day offices, furnished meeting rooms, focus rooms for shorter meetings or telephone calls, a lounge, and relaxation areas, are also part of the building. Ready to move-in.

Facilities and services: Central reception with 24/7 security One floor reserved for West Flexi Offices serviced offices with flexible lease terms Air-conditioning Exterior blinds UPS and diesel generators Electronic access CCTV camera system Electronic smoke detectors 9 elevators Structured cabling **Raised floors** Openable windows 426 parking spaces in the underground garage - parking ratio 1:54 Siemens and E.ON charging stations Lounge and relaxation areas Storage space Meeting rooms, focus rooms Bicycle room and showers on each floor Restaurant