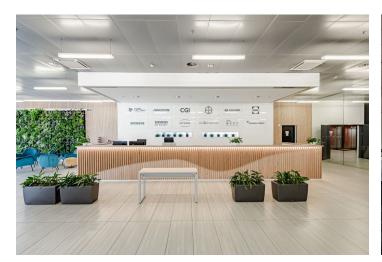

Modern office space for lease until 31st March 2025 on the 1st floor of the Patria West Offices (City West B1 building) building in a pleasant location in the western part of Prague. The building includes an elegant reception, storage space, and rooms for bike parking and showers. West Flexi Offices, which offer coworking space, day offices, furnished meeting rooms, focus rooms for shorter meetings or telephone calls, a lounge, and relaxation areas, are also part of the building. Ready to move-in.

Facilities and services: Central reception with 24/7 security One floor reserved for West Flexi Offices serviced offices with flexible lease terms Air-conditioning Exterior blinds UPS and diesel generators Electronic access CCTV camera system Electronic smoke detectors 9 elevators Structured cabling **Raised floors** Openable windows 426 parking spaces in the underground garage - parking ratio 1:54 Siemens and E.ON charging stations Lounge and relaxation areas Storage space Meeting rooms, focus rooms Bicycle room and showers on each floor Restaurant