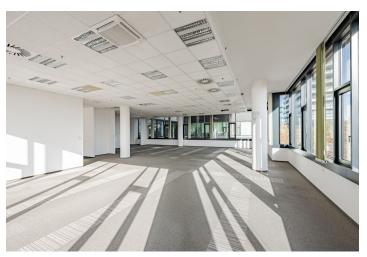

Modern office space for lease until 31st March 2025 on the 1st floor of the Patria West Offices (City West B1 building) building in a pleasant location in the western part of Prague. The building includes an elegant reception, storage space, and rooms for bike parking and showers. West Flexi Offices, which offer coworking space, day offices, furnished meeting rooms, focus rooms for shorter meetings or telephone calls, a lounge, and relaxation areas, are also part of the building. Ready to move-in.

Facilities and services: Central reception with 24/7 security One floor reserved for West Flexi Offices serviced offices with flexible lease terms Air-conditioning Exterior blinds UPS and diesel generators Electronic access CCTV camera system Electronic smoke detectors 9 elevators Structured cabling **Raised floors** Openable windows 426 parking spaces in the underground garage - parking ratio 1:54 Siemens and E.ON charging stations Lounge and relaxation areas Storage space Meeting rooms, focus rooms Bicycle room and showers on each floor Restaurant