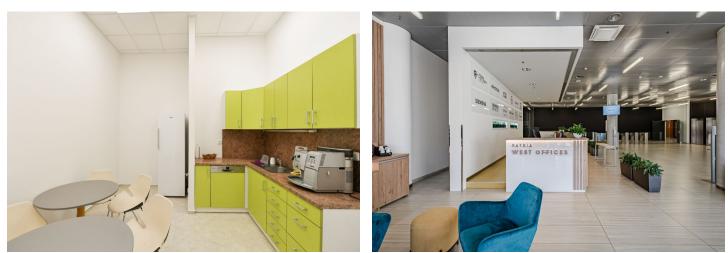

Modern office space for lease until 31st March 2025 on the 1st floor of the Patria West Offices (City West B1 building) building in a pleasant location in the western part of Prague. The building includes an elegant reception, storage space, and rooms for bike parking and showers. West Flexi Offices, which offer coworking space, day offices, furnished meeting rooms, focus rooms for shorter meetings or telephone calls, a lounge, and relaxation areas, are also part of the building. Ready to move-in.

Facilities and services: Central reception with 24/7 security One floor reserved for West Flexi Offices serviced offices with flexible lease terms Air-conditioning Exterior blinds UPS and diesel generators Electronic access CCTV camera system Electronic smoke detectors 9 elevators Structured cabling **Raised floors** Openable windows 426 parking spaces in the underground garage - parking ratio 1:54 Siemens and E.ON charging stations Lounge and relaxation areas Storage space Meeting rooms, focus rooms Bicycle room and showers on each floor Restaurant