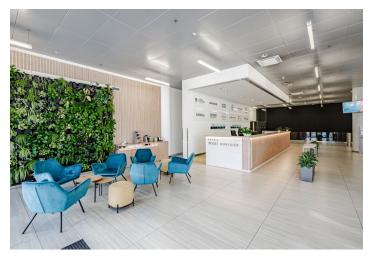

Modern office space for lease until 31st March 2025 on the 1st floor of the Patria West Offices (City West B1 building) building in a pleasant location in the western part of Prague. The building includes an elegant reception, storage space, and rooms for bike parking and showers. West Flexi Offices, which offer coworking space, day offices, furnished meeting rooms, focus rooms for shorter meetings or telephone calls, a lounge, and relaxation areas, are also part of the building. Ready to move-in.

Facilities and services: Central reception with 24/7 security One floor reserved for West Flexi Offices serviced offices with flexible lease terms Air-conditioning Exterior blinds UPS and diesel generators Electronic access CCTV camera system Electronic smoke detectors 9 elevators Structured cabling **Raised floors** Openable windows 426 parking spaces in the underground garage - parking ratio 1:54 Siemens and E.ON charging stations Lounge and relaxation areas Storage space Meeting rooms, focus rooms Bicycle room and showers on each floor Restaurant