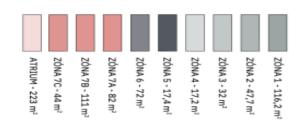

#### **Office space**

Prague 5, Stodůlky, Siemensova

| Service price    | 140 CZK monthly per m² |
|------------------|------------------------|
| Available area   | 82 m²                  |
| Cellar           | -                      |
| Parking          | EUR 110 / pp / month   |
| PENB             | В                      |
| Reference number | 103528                 |

#### Office space

Prague 5, Stodůlky, Siemensova

| Service price    | 140 CZK monthly per m² |
|------------------|------------------------|
| Available area   | 82 m²                  |
| Cellar           | _                      |
| Parking          | EUR 110 / pp / month   |
| PENB             | В                      |
| Reference number | 103528                 |