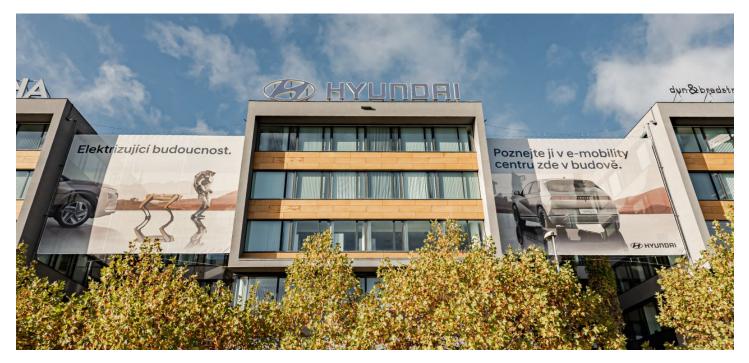

Modern office space for lease until 31st March 2025 on the 1st floor of the Patria West Offices (City West B1 building) building in a pleasant location in the western part of Prague. The building includes an elegant reception, storage space, and rooms for bike parking and showers. West Flexi Offices, which offer coworking space, day offices, furnished meeting rooms, focus rooms for shorter meetings or telephone calls, a lounge, and relaxation areas, are also part of the building. Ready to move-in.

#### Location:

Excellent accessibility by car and public transport—the city center is about 20 minutes away by metro from the Stodůlky station (line B), which is right next to the building. There are also great connections to the D5 highway, the Prague Ring Road, and the main routes connecting the complex to the city center and to the Václav Havel International Airport. A number of restaurants, bistros, cafes, and an outdoor gym are in the complex; the large Central Park and the Metropole Zličín or Homepark Zličín malls are also close-by.