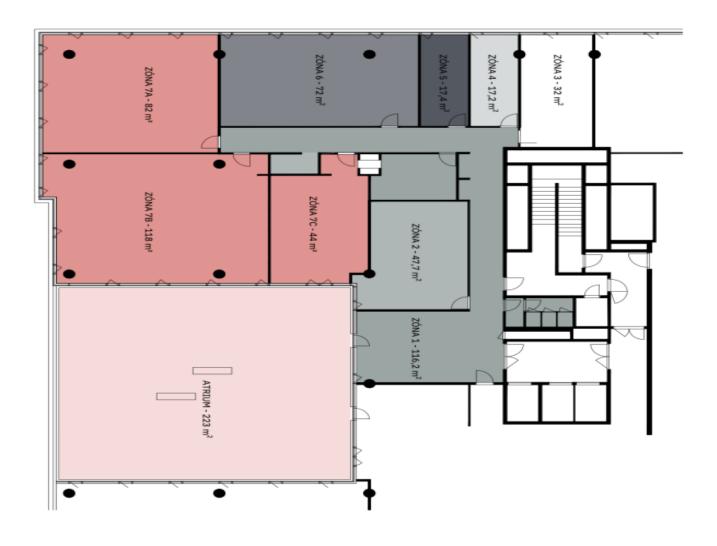

#### **Office space**

Prague 5, Stodůlky, Siemensova

| Service price    | 140 CZK monthly per m² |
|------------------|------------------------|
| Available area   | 82 m²                  |
| Cellar           | -                      |
| Parking          | EUR 110 / pp / month   |
| PENB             | В                      |
| Reference number | 103528                 |

#### Office space

Prague 5, Stodůlky, Siemensova

| Service price    | 140 CZK monthly per m² |
|------------------|------------------------|
| Available area   | 82 m²                  |
| Cellar           | _                      |
| Parking          | EUR 110 / pp / month   |
| PENB             | В                      |
| Reference number | 103528                 |