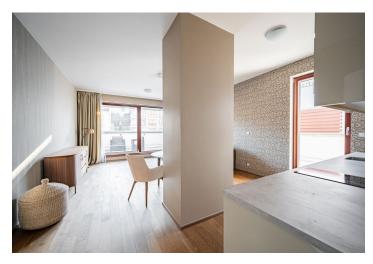

The layout of the apartment on the 4th highest floor consists of a living room, adjoining kitchen, 1 bedroom, an airy bathroom (with a bathtub and toilet), and an entrance hall. Both rooms lead to a spacious terrace with green views.

The residence was completed in 2018. The high standard facilities include wooden Euro windows, wooden floors, veneered interior doors, built-in cooling, heated tiles in the bathroom, and Laufen sanitary ware. The ceiling height in the apartment is 2.7 m, heating is provided by the building's central boiler. The apartment comes with a garage parking space and a cellar storage unit, both accessible by elevator. Since there are only two apartments per floor, residents can enjoy a high level of privacy, while security is provided by the chip-accessed entrance. The facade features travertine and granite stone cladding, and the house is surrounded by landscaped greenery.