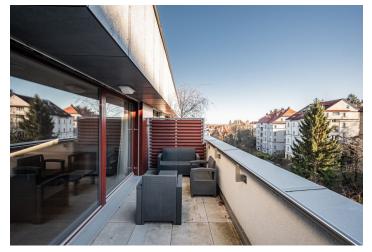

<sup>\*</sup> Area of the unit according to the Civil Code. The area consists of the sum total area of the entire unit bounded by perimeter walls.

This modern apartment with an almost fifty-meter terrace and a garage parking space is located in a residence set in a quiet green area of Prague 5 near the Malvazinky residential area, not far from the Anděl pedestrian zone and the new Smíchov City district.

The layout of the apartment on the 4th highest floor consists of a living room, adjoining kitchen, 1 bedroom, an airy bathroom (with a bathtub and toilet), and an entrance hall. Both rooms lead to a spacious terrace with green views.