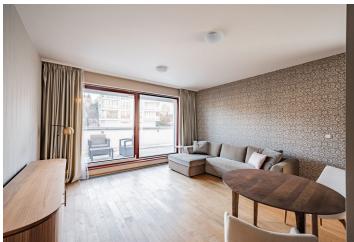

The layout of the apartment on the 4th highest floor consists of a living room, adjoining kitchen, 1 bedroom, an airy bathroom (with a bathtub and toilet), and an entrance hall. Both rooms lead to a spacious terrace with green views.

The residence was completed in 2018. The high standard facilities include wooden Euro windows, wooden floors, veneered interior doors, built-in cooling, heated tiles in the bathroom, and Laufen sanitary ware. The ceiling height in the apartment is 2.7 m, heating is provided by the building's central boiler. The apartment comes with a garage parking space and a cellar storage unit, both accessible by elevator. Since there are only two apartments per floor, residents can enjoy a high level of privacy, while security is provided by the chip-accessed entrance. The facade features travertine and granite stone cladding, and the house is surrounded by landscaped greenery.