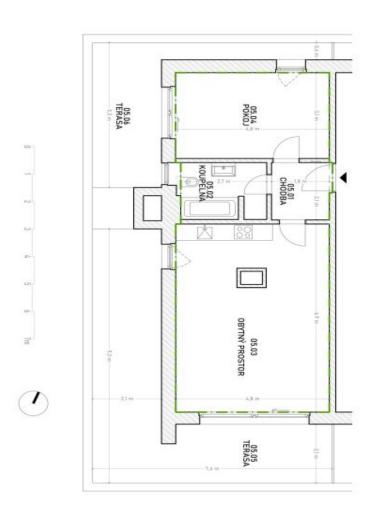

The layout of the apartment on the 4th highest floor consists of a living room, adjoining kitchen, 1 bedroom, an airy bathroom (with a bathtub and toilet), and an entrance hall. Both rooms lead to a spacious terrace with green views.

Floor area 58,7 m<sup>2</sup>, terrace 45,4 m<sup>2</sup>, cellar 3.1 m<sup>2</sup>.

Apartment One-bedroom (2+kk) 58.7 m², Prague 5, Smíchov, U Nikolajky

|             | PODLAHDIKÍ PLOCIA BYTOVÉ JEDNOTKY (m²)                               |       |
|-------------|----------------------------------------------------------------------|-------|
|             | UŽTNÁ PLOCHA + BALNÓMY (m²)                                          |       |
|             | BYTKEN                                                               | 05.06 |
|             | BUNDA                                                                | 05.05 |
|             | IZITIAI PLOCIAI BITOVÉ JEDNOTKI (m²)                                 | L     |
|             | TOPACE                                                               | 05.04 |
|             | DB/THY PROSTUR                                                       | 05.03 |
|             | KOUPELNA                                                             | 05.02 |
|             | CHECKA                                                               | 65.00 |
| PLECHA (m²) | POPIS                                                                | ũ     |
|             | BYTON J. E. DATON J. A. D. T. S. |       |
|             | WINERY MISTINGSTI                                                    |       |