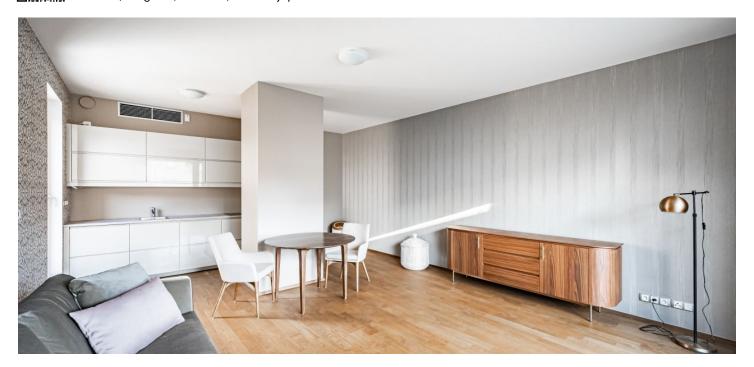

The layout of the apartment on the 4th highest floor consists of a living room, adjoining kitchen, 1 bedroom, an airy bathroom (with a bathtub and toilet), and an entrance hall. Both rooms lead to a spacious terrace with green views.

The residence was completed in 2018. The high standard facilities include wooden Euro windows, wooden floors, veneered interior doors, built-in cooling, heated tiles in the bathroom, and Laufen sanitary ware. The ceiling height in the apartment is 2.7 m, heating is provided by the building's central boiler. The apartment comes with a garage parking space and a cellar storage unit, both accessible by elevator. Since there are only two apartments per floor, residents can enjoy a high level of privacy, while security is provided by the chip-accessed entrance. The facade features travertine and granite stone cladding, and the house is surrounded by landscaped greenery.