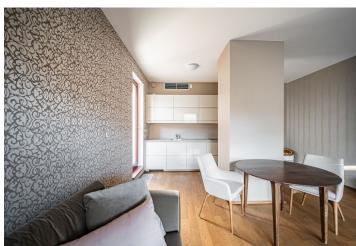

The layout of the apartment on the 4th highest floor consists of a living room, adjoining kitchen, 1 bedroom, an airy bathroom (with a bathtub and toilet), and an entrance hall. Both rooms lead to a spacious terrace with green views.

The residence was completed in 2018. The high standard facilities include wooden Euro windows, wooden floors, veneered interior doors, built-in cooling, heated tiles in the bathroom, and Laufen sanitary ware. The ceiling height in the apartment is 2.7 m, heating is provided by the building's central boiler. The apartment comes with a garage parking space and a cellar storage unit, both accessible by elevator. Since there are only two apartments per floor, residents can enjoy a high level of privacy, while security is provided by the chip-accessed entrance. The facade features travertine and granite stone cladding, and the house is surrounded by landscaped greenery.