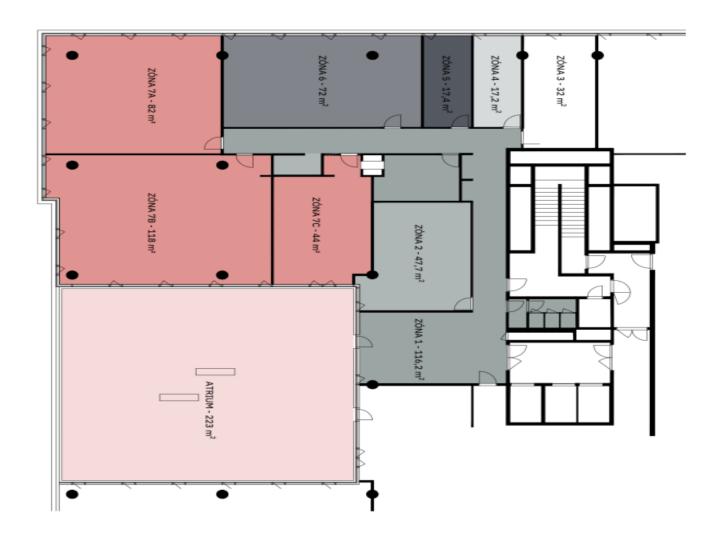

## Office space

Prague 5, Stodůlky, Siemensova

Service price 140 CZK monthly per m<sup>2</sup> 45 m<sup>2</sup> Available area Cellar **Parking** EUR 110 / pp / month

**PENB** В

103530

## Office space

Prague 5, Stodůlky, Siemensova

| Service price    | 140 CZK monthly per m² |
|------------------|------------------------|
| Available area   | 45 m²                  |
| Cellar           | -                      |
| Parking          | EUR 110 / pp / month   |
| PENB             | В                      |
| Reference number | 103530                 |