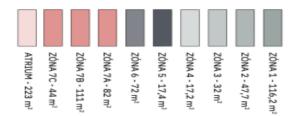

## Office space

Prague 5, Stodůlky, Siemensova

Service price 140 CZK monthly per m<sup>2</sup> 45 m<sup>2</sup> Available area Cellar **Parking** EUR 110 / pp / month

**PENB** В

103530

## Office space

Prague 5, Stodůlky, Siemensova

| Service price    | 140 CZK monthly per m² |
|------------------|------------------------|
| Available area   | 45 m²                  |
| Cellar           | -                      |
| Parking          | EUR 110 / pp / month   |
| PENB             | В                      |
| Reference number | 103530                 |