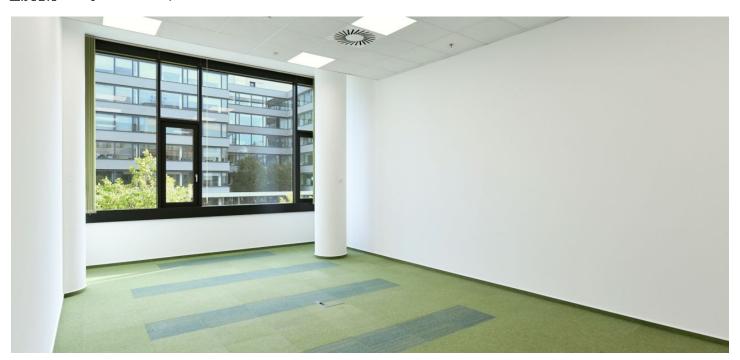

### Rented

Modern office space for lease until 31st March 2025 on the 1st floor of the Patria West Offices (City West B1 building) building in a pleasant location in the western part of Prague. The building includes an elegant reception, storage space, and rooms for bike parking and showers. West Flexi Offices, which offer coworking space, day offices, furnished meeting rooms, focus rooms for shorter meetings or telephone calls, a lounge, and relaxation areas, are also part of the building. Ready to move-in.