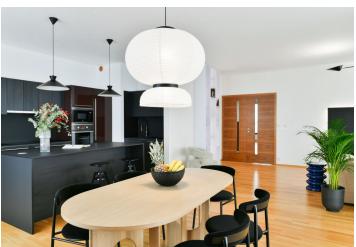

The interior features a living room with a fully fitted open plan kitchen with large French windows leading to a **terrace**, a bedroom with an en-suite bathroom (walk-in shower, toilet), a bedroom with access to the **terrace**, and a study/third bedroom with a built-in wardrobe. There is a family bathroom (bathtub), a separate toilet, a fitted **walk-in closet**, and an entrance hall with a built-in wardrobe.

**Hardwood floors**, tiles, central heating, dishwasher, microwave oven, **cellar**. **Two garage parking spaces** are included.