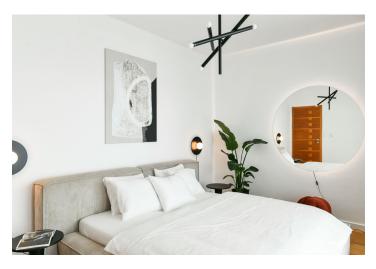

The interior features a living room with a fully fitted open plan kitchen with large French windows leading to a **terrace**, a bedroom with an en-suite bathroom (walk-in shower, toilet), a bedroom with access to the **terrace**, and a study/third bedroom with a built-in wardrobe. There is a family bathroom (bathtub), a separate toilet, a fitted **walk-in closet**, and an entrance hall with a built-in wardrobe.