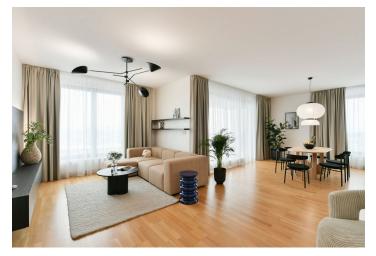

\* Size of the unit according to the Housing Act.
The area consists of the sum total of the internal
area of every room.

This semi-furnished apartment with 2 bathrooms, 2 terraces, and beautiful views of Prague is on the 7th floor of a modern residential project with a 24/7 reception, security, landscaped courtyard, and underground parking. Set in a green part of Vinohrady popular with the expat community, a short walk from the Atrium Flora shopping mall and Flora metro station, with very quick connections to the city center. A tram stop is located in front of the building.

The interior features a living room with a fully fitted open plan kitchen with large French windows leading to a **terrace**, a bedroom with an en-suite bathroom (walk-in shower, toilet), a bedroom with access to the **terrace**, and a study/third bedroom with a built-in wardrobe. There is a family bathroom (bathtub), a separate toilet, a fitted **walk-in closet**, and an entrance hall with a built-in wardrobe.

**Hardwood floors**, tiles, central heating, dishwasher, microwave oven, **cellar**. **Two garage parking spaces** are included.