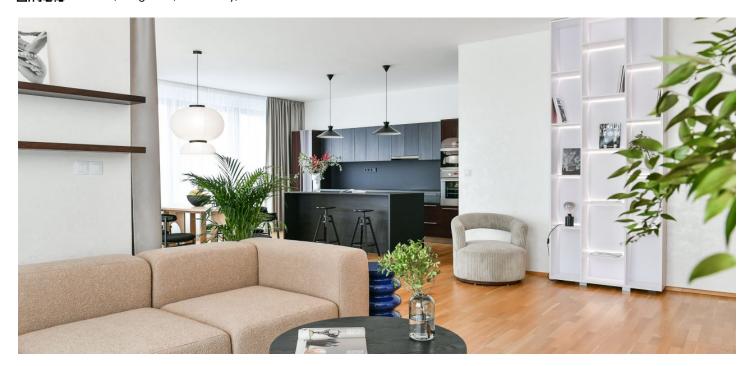

\* Size of the unit according to the Housing Act.
The area consists of the sum total of the internal
area of every room.

This semi-furnished apartment with 2 bathrooms, 2 terraces, and beautiful views of Prague is on the 7th floor of a modern residential project with a 24/7 reception, security, landscaped courtyard, and underground parking. Set in a green part of Vinohrady popular with the expat community, a short walk from the Atrium Flora shopping mall and Flora metro station, with very quick connections to the city center. A tram stop is located in front of the building.

The interior features a living room with a fully fitted open plan kitchen with large French windows leading to a **terrace**, a bedroom with an en-suite bathroom (walk-in shower, toilet), a bedroom with access to the **terrace**, and a study/third bedroom with a built-in wardrobe. There is a family bathroom (bathtub), a separate toilet, a fitted **walk-in closet**, and an entrance hall with a built-in wardrobe.

**Hardwood floors**, tiles, central heating, dishwasher, microwave oven, **cellar**. **Two garage parking spaces** are included.