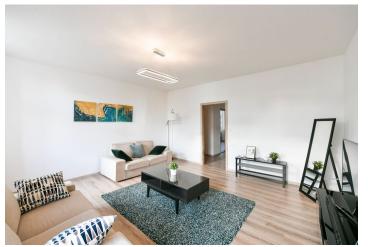

The layout consists of a living room, a kitchen with a dining room, a pantry, 1 larger and 1 smaller bedroom, a storage room, an entrance hall, a utility room with a washing machine, a separate toilet, and a bathroom with **a window**, 2 sinks, a bathtub, and a shower. The living room and master bedroom are south-facing, and the kitchen and second bedroom are westfacing towards the **courtyard**.

The apartment **has been renovated**; floors are laminate and windows are original wooden. Heating is provided by a gas boiler. The kitchen is fully equipped, the apartment is also offered **fully furnished**. **Parking** is possible near the building in the zone for residents. It is also possible to rent a parking space in a nearby parking garage.