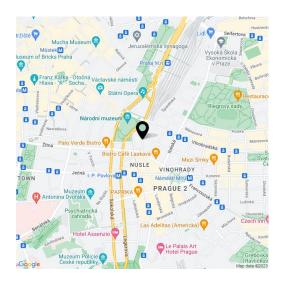

\* Area of the unit according to the Civil Code. The area consists of the sum total area of the entire unit bounded by perimeter walls.

Southwest-facing one-hundred-meter apartment on the 4th floor of a corner apartment building with an elevator in a prestigious place located on the border of Vinohrady and New Town, in the immediate vicinity of Čelakovský Gardens and the National Museum.

The neighborhood provides everything you need at your fingertips. There are shops, restaurants, cafes in the immediate vicinity, and it is close to the **National Museum** and the **Na Vinohradech Theater**. Tram stops and the Muzeum subway transfer station are also close-by, and you can quickly connect to the main road by car. The area is made even more pleasant by the recently **revitalized Čelakovského Gardens. Riegrovy Sady Park** is a short walk away.