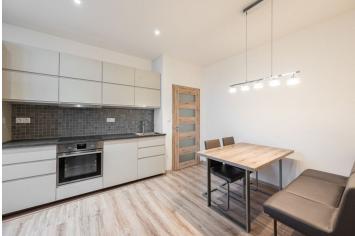

The layout consists of a living room, a kitchen with a dining room, a pantry, 1 larger and 1 smaller bedroom, a storage room, an entrance hall, a utility room with a washing machine, a separate toilet, and a bathroom with **a window**, 2 sinks, a bathtub, and a shower. The living room and master bedroom are south-facing, and the kitchen and second bedroom are westfacing towards the **courtyard**.

The apartment **has been renovated**; floors are laminate and windows are original wooden. Heating is provided by a gas boiler. The kitchen is fully equipped, the apartment is also offered **fully furnished**. **Parking** is possible near the building in the zone for residents. It is also possible to rent a parking space in a nearby parking garage.