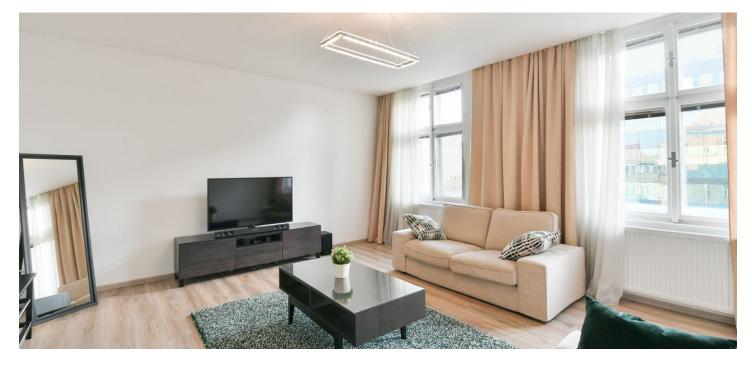

The layout consists of a living room, a kitchen with a dining room, a pantry, 1 larger and 1 smaller bedroom, a storage room, an entrance hall, a utility room with a washing machine, a separate toilet, and a bathroom with **a window**, 2 sinks, a bathtub, and a shower. The living room and master bedroom are south-facing, and the kitchen and second bedroom are westfacing towards the **courtyard**.

The apartment **has been renovated**; floors are laminate and windows are original wooden. Heating is provided by a gas boiler. The kitchen is fully equipped, the apartment is also offered **fully furnished**. **Parking** is possible near the building in the zone for residents. It is also possible to rent a parking space in a nearby parking garage.