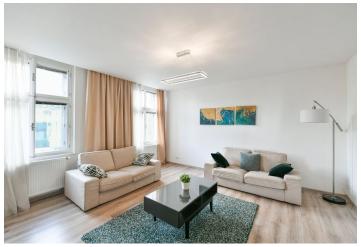

The layout consists of a living room, a kitchen with a dining room, a pantry, 1 larger and 1 smaller bedroom, a storage room, an entrance hall, a utility room with a washing machine, a separate toilet, and a bathroom with **a window**, 2 sinks, a bathtub, and a shower. The living room and master bedroom are south-facing, and the kitchen and second bedroom are westfacing towards the **courtyard**.

The apartment **has been renovated**; floors are laminate and windows are original wooden. Heating is provided by a gas boiler. The kitchen is fully equipped, the apartment is also offered **fully furnished**. **Parking** is possible near the building in the zone for residents. It is also possible to rent a parking space in a nearby parking garage.