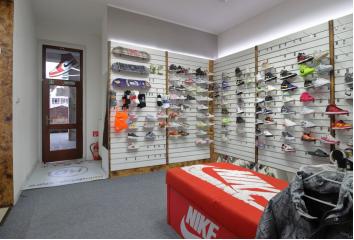

## We offer for sale a four-story Functionalist building suitable for administrative and commercial purposes, located right in the center of Žilina on Mariánské Námestie Square.

The layout of the building consists of a **spacious basement**, a ground floor with two commercial spaces, and two above-ground floors. The property is suitable for your own use, or since the premises in the building are currently rented (construction companny, hairdresser's, tattoo studio, premium sneaker shop) it is also suitable as a **safe investment**.