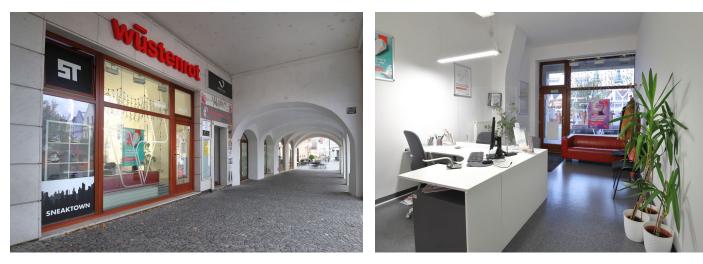

## We offer for sale a four-story Functionalist building suitable for administrative and commercial purposes, located right in the center of Žilina on Mariánské Námestie Square.

The layout of the building consists of a **spacious basement**, a ground floor with two commercial spaces, and two above-ground floors. The property is suitable for your own use, or since the premises in the building are currently rented (construction companny, hairdresser's, tattoo studio, premium sneaker shop) it is also suitable as a **safe investment**.

The building's facilities include **its own gas boiler**, laminate floors, **coffered ceilings**, and plastic and wooden euro-windows.

The building with travertine cladding was designed by **architect M. M. Scheer**. It also stands out for its rich history, which can trace its previous owners in great detail as far back as the **16th century**.