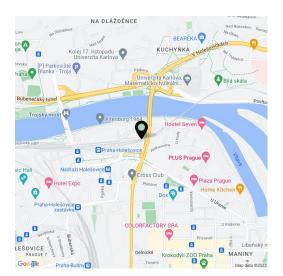

#### Location:

Excellent transport accessibility by car and by public transport - in the immediate vicinity of the building there are bus and tram stops. Near train station and Nádraží Holešovice metro station (line C) and Palmovka station (line B). Easy connection to the city ring road, the D8 motorway and the city center.