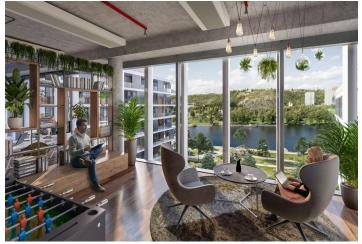

Tenants will be able to use all the services in and around the building using a special mobile application. There will be also a bicycle storage room, cloakrooms, shower and a full-day restaurant. The surroundings of the buildings will turn into a number of green areas with the possibility of sports activities and relaxation zones. There is also a cycle path for cyclists and skaters. Campus will include a harbor for motor boats and small boats.