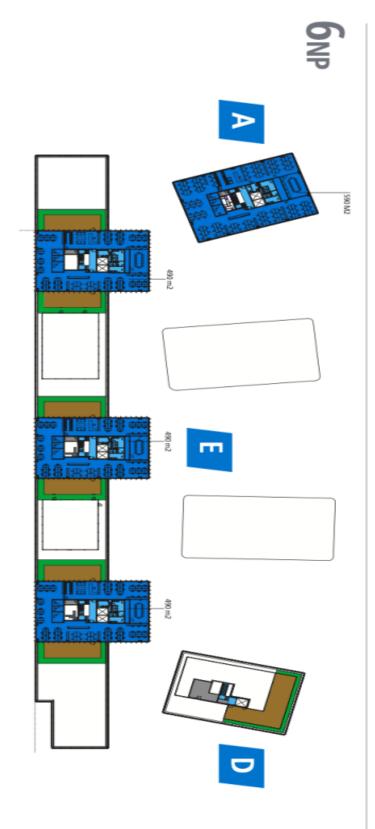

### Office space

Prague 7, Holešovice, Partyzánská

| Service price    | 153 CZK monthly per m² |
|------------------|------------------------|
| Available area   | 1830 m²                |
| Cellar           | -                      |
| Parking          | Yes                    |
| PENB             | В                      |
| Reference number | 103569                 |

Office space for lease on the 2nd floor in the complex built in campus style.

It will be located in Prague 7 - Holešovice, close to the Vltava River.

Rented

This popular administrative and residential district is characterized by a wide range of services and a rich cultural life. Here you will find a variety of quality restaurants and cafes, shops, as well as health facilities and banks.