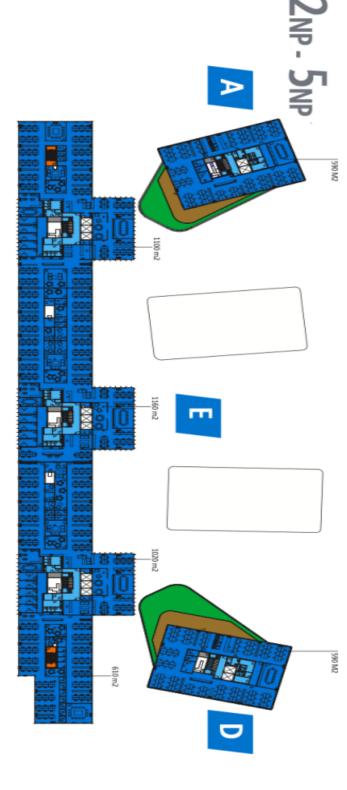

### Office space

Prague 7, Holešovice, Partyzánská

| Service price    | 153 CZK monthly per m² |
|------------------|------------------------|
| Available area   | 1830 m²                |
| Cellar           | -                      |
| Parking          | Yes                    |
| PENB             | В                      |
| Reference number | 103569                 |

Office space for lease on the 2nd floor in the complex built in campus style.

It will be located in Prague 7 - Holešovice, close to the Vltava River.

Rented

This popular administrative and residential district is characterized by a wide range of services and a rich cultural life. Here you will find a variety of quality restaurants and cafes, shops, as well as health facilities and banks.