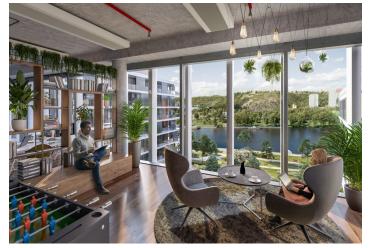

Tenants will be able to use all the services in and around the building using a special mobile application. There will be also a bicycle storage room, cloakrooms, shower and a full-day restaurant. The surroundings of the buildings will turn into a number of green areas with the possibility of sports activities and relaxation zones. There is also a cycle path for cyclists and skaters. Campus will include a harbor for motor boats and small boats.