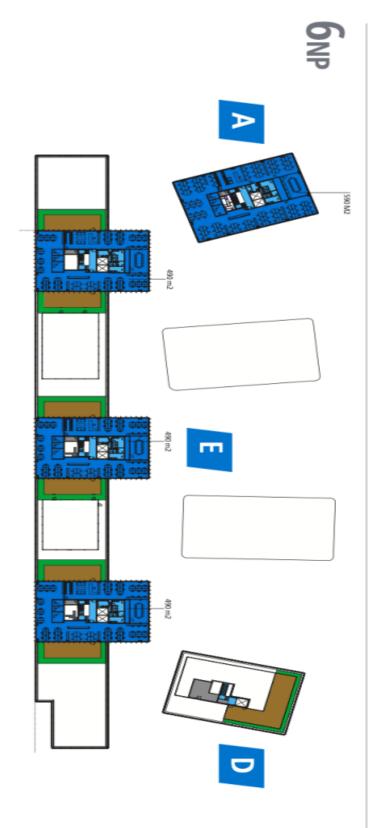

### Office space

Prague 7, Holešovice, Partyzánská

Service price 153 CZK monthly per m²

Available area 1 325 m²

 Parking
 Yes

 —
 —

 PENB
 B

Reference number 103570