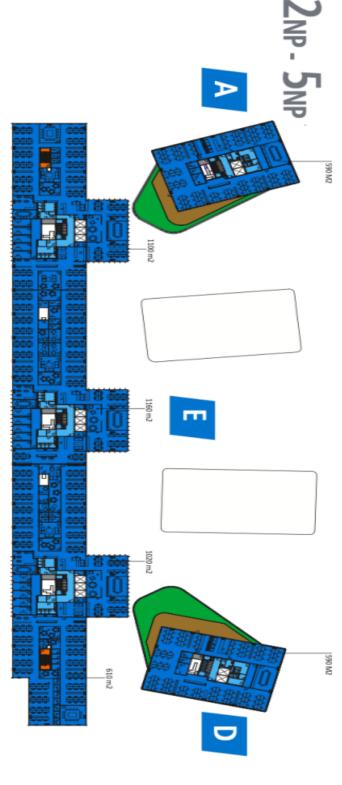

### Office space

Prague 7, Holešovice, Partyzánská

Service price 153 CZK monthly per m²

Available area 1 325 m²

 Parking
 Yes

 —
 —

 PENB
 B

Reference number 103570