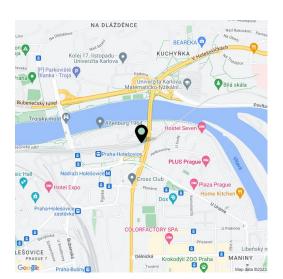

Rented

Office space for lease on the 1st floor in the complex built in campus style. It will be located in Prague 7 - Holešovice, close to the VItava River.

This popular administrative and residential district is characterized by a wide range of services and a rich cultural life. Here you will find a variety of quality restaurants and cafes, shops, as well as health facilities and banks.

#### Location:

Excellent transport accessibility by car and by public transport - in the immediate vicinity of the building there are bus and tram stops. Near train station and Nádraží Holešovice metro station (line C) and Palmovka station (line B). Easy connection to the city ring road, the D8 motorway and the city center.