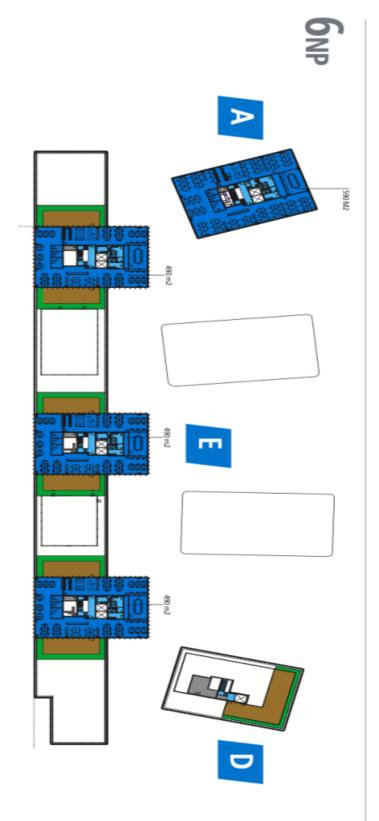

### Office space

Prague 7, Holešovice, Partyzánská

153 CZK monthly per m<sup>2</sup> Service price Available area 1011 m<sup>2</sup>

**Parking** 130 EUR

**PENB** В

103571 Reference number

Rented

Office space for lease on the 1st floor in the complex built in campus style. It will be located in Prague 7 - Holešovice, close to the Vltava River.