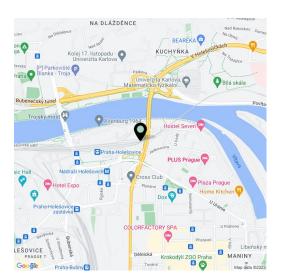

### Office space

Prague 7, Holešovice, Partyzánská

153 CZK monthly per m<sup>2</sup> Service price Available area 1011 m<sup>2</sup>

**Parking** 130 EUR

**PENB** В

103571 Reference number

Rented

Office space for lease on the 1st floor in the complex built in campus style. It will be located in Prague 7 - Holešovice, close to the Vltava River.

#### Location:

Excellent transport accessibility by car and by public transport - in the immediate vicinity of the building there are bus and tram stops. Near train station and Nádraží Holešovice metro station (line C) and Palmovka station (line B). Easy connection to the city ring road, the D8 motorway and the city center.