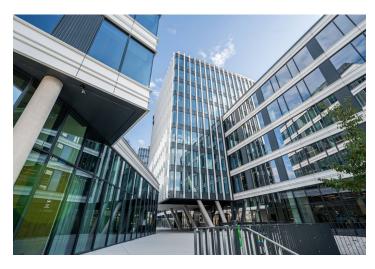

### Office space

Prague 7, Holešovice, Partyzánská

153 CZK monthly per m<sup>2</sup> Service price Available area 1011 m<sup>2</sup>

**Parking** 130 EUR

**PENB** В

103571 Reference number

Rented

Office space for lease on the 1st floor in the complex built in campus style. It will be located in Prague 7 - Holešovice, close to the Vltava River.

#### Facilities and services:

LEED Platinum and WELL Gold certifications 24/7 security service Access to magnetic cards Terrace on the roof of the building Air conditioning Sufficient daylight Low ceilings Double floors