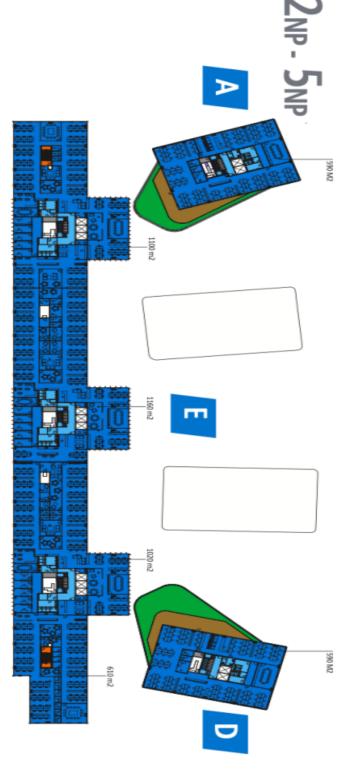

### Office space

Prague 7, Holešovice, Partyzánská

153 CZK monthly per m<sup>2</sup> Service price Available area 1011 m<sup>2</sup>

**Parking** 130 EUR

**PENB** В

103571 Reference number

Rented

Office space for lease on the 1st floor in the complex built in campus style. It will be located in Prague 7 - Holešovice, close to the Vltava River.