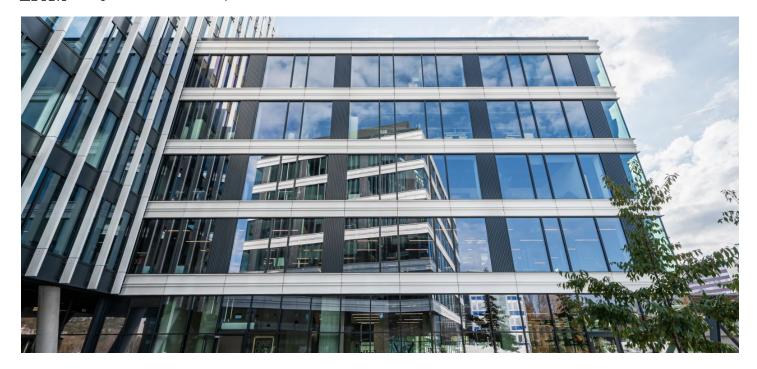

### Office space

Prague 7, Holešovice, Partyzánská

153 CZK monthly per m<sup>2</sup> Service price Available area 1011 m<sup>2</sup>

**Parking** 130 EUR

**PENB** В

103571 Reference number

Rented

Office space for lease on the 1st floor in the complex built in campus style. It will be located in Prague 7 - Holešovice, close to the Vltava River.

#### Facilities and services:

LEED Platinum and WELL Gold certifications 24/7 security service Access to magnetic cards Terrace on the roof of the building Air conditioning Sufficient daylight Low ceilings Double floors