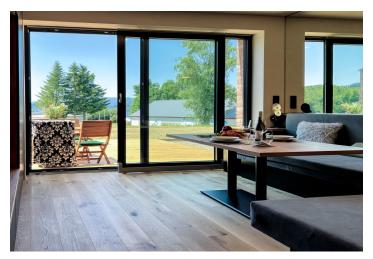

The layout of the ground floor apartment consists of a living space with a kitchen, a bathroom, an entrance hall, and a toilet. **A west-facing terrace with a seating area** adjoins the living space.

The quality standard of the equipment includes insulated **aluminum tripleglazed windows** with exterior aluminum blinds or shutters, above-standard **soundproofing** between the apartments, **oak floors**, a preparation for **cooling** and a smart home system, ceramic tiles, and Grohe and Laufen sanitary ware. The ceiling height is **2.7 m**. The kitchen is equipped with an induction hob, dishwasher, electric oven, and fridge-freezer, and the sleeping area provides space for up to **5 people** (2 double beds and 1 single bed). There is plenty of clever storage space. **Eco-friendly underfloor heating** is provided by geothermal wells. The owners can use the **bike room**, **ski storage, wellness area, and management services**, which, in addition to the usual cleaning of common areas, also consists of a cleaning service, reception, and 24-hour assistance.