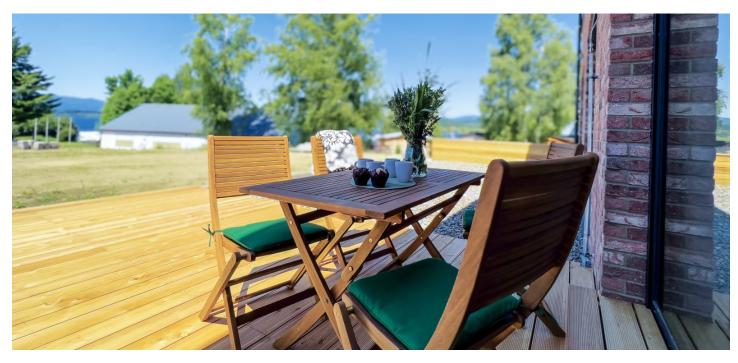

The layout of the ground floor apartment consists of a living space with a kitchen, a bathroom, an entrance hall, and a toilet. **A west-facing terrace with a seating area** adjoins the living space.

The quality standard of the equipment includes insulated **aluminum tripleglazed windows** with exterior aluminum blinds or shutters, above-standard **soundproofing** between the apartments, **oak floors**, a preparation for **cooling** and a smart home system, ceramic tiles, and Grohe and Laufen sanitary ware. The ceiling height is **2.7 m**. The kitchen is equipped with an induction hob, dishwasher, electric oven, and fridge-freezer, and the sleeping area provides space for up to **5 people** (2 double beds and 1 single bed). There is plenty of clever storage space. **Eco-friendly underfloor heating** is provided by geothermal wells. The owners can use the **bike room**, **ski storage, wellness area, and management services**, which, in addition to the usual cleaning of common areas, also consists of a cleaning service, reception, and 24-hour assistance.

Floor area 33.1 m², terrace 21.8 m².