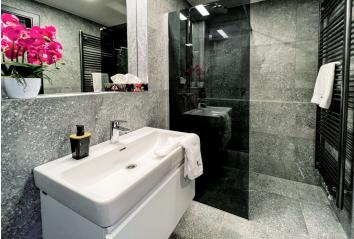

The layout of the ground floor apartment consists of a living space with a kitchen, a bathroom, an entrance hall, and a toilet. **A west-facing terrace with a seating area** adjoins the living space.

The quality standard of the equipment includes insulated **aluminum tripleglazed windows** with exterior aluminum blinds or shutters, above-standard **soundproofing** between the apartments, **oak floors**, a preparation for **cooling** and a smart home system, ceramic tiles, and Grohe and Laufen sanitary ware. The ceiling height is **2.7 m**. The kitchen is equipped with an induction hob, dishwasher, electric oven, and fridge-freezer, and the sleeping area provides space for up to **5 people** (2 double beds and 1 single bed). There is plenty of clever storage space. **Eco-friendly underfloor heating** is provided by geothermal wells. The owners can use the **bike room**, **ski storage, wellness area, and management services**, which, in addition to the usual cleaning of common areas, also consists of a cleaning service, reception, and 24-hour assistance.