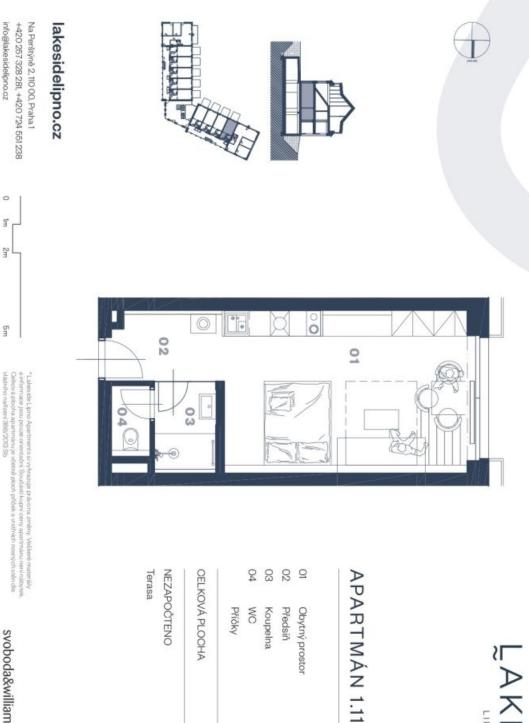

## Apartment Studio (1+kk)

33.1 m², Český Krumlov, Černá v Pošumaví

| Total area       | 55 m²  |
|------------------|--------|
| Floor area*      | 33 m²  |
| Terrace          | 22 m²  |
| Parking          | -      |
| Cellar           | Yes    |
| PENB             | В      |
| Reference number | 103593 |

Floor area 33.1 m², terrace 21.8 m².

# € 243 270 | CZK 6 100 000

svoboda&williams CHRISTIE'S Exkluzivní zastoupení:

23,06 m<sup>2</sup> 21,8 m2 0,72 m<sup>2</sup> 3,19 m<sup>2</sup> 4,57 m<sup>2</sup> 33,1 m<sup>2</sup> 1,56 m<sup>2</sup>

Svoboda & Williams s.r.o. info@svoboda-williams.com www.svoboda-williams.com