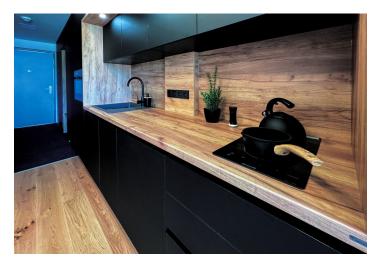

The layout of the ground floor apartment consists of a living space with a kitchen, a bathroom, an entrance hall, and a toilet. **A west-facing terrace with a seating area** adjoins the living space.

The quality standard of the equipment includes insulated **aluminum tripleglazed windows** with exterior aluminum blinds or shutters, above-standard **soundproofing** between the apartments, **oak floors**, a preparation for **cooling** and a smart home system, ceramic tiles, and Grohe and Laufen sanitary ware. The ceiling height is **2.7 m**. The kitchen is equipped with an induction hob, dishwasher, electric oven, and fridge-freezer, and the sleeping area provides space for up to **5 people** (2 double beds and 1 single bed). There is plenty of clever storage space. **Eco-friendly underfloor heating** is provided by geothermal wells. The owners can use the **bike room**, **ski storage, wellness area, and management services**, which, in addition to the usual cleaning of common areas, also consists of a cleaning service, reception, and 24-hour assistance.