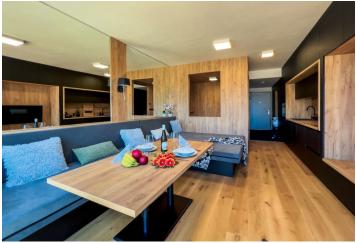

The layout of the ground floor apartment consists of a living space with a kitchen, a bathroom, an entrance hall, and a toilet. **A west-facing terrace with a seating area** adjoins the living space.

The quality standard of the equipment includes insulated **aluminum tripleglazed windows** with exterior aluminum blinds or shutters, above-standard **soundproofing** between the apartments, **oak floors**, a preparation for **cooling** and a smart home system, ceramic tiles, and Grohe and Laufen sanitary ware. The ceiling height is **2.7 m**. The kitchen is equipped with an induction hob, dishwasher, electric oven, and fridge-freezer, and the sleeping area provides space for up to **5 people** (2 double beds and 1 single bed). There is plenty of clever storage space. **Eco-friendly underfloor heating** is provided by geothermal wells. The owners can use the **bike room**, **ski storage, wellness area, and management services**, which, in addition to the usual cleaning of common areas, also consists of a cleaning service, reception, and 24-hour assistance.