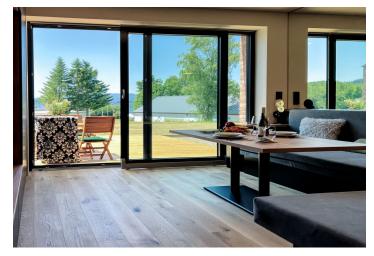

The layout of the ground floor apartment consists of a living space with a kitchen, a bathroom, an entrance hall, and a toilet. A west-facing terrace with a seating area adjoins the living space.

The quality standard of the equipment includes insulated aluminum tripleglazed windows with exterior aluminum blinds or shutters, above-standard soundproofing between the apartments, oak floors, a preparation for cooling and a smart home system, ceramic tiles, and Grohe and Laufen sanitary ware. The ceiling height is 2.7 m. The kitchen is equipped with an induction hob, dishwasher, electric oven, and fridge-freezer, and the sleeping area provides space for up to 5 people (2 double beds and 1 single bed). There is plenty of clever storage space. Eco-friendly underfloor heating is provided by geothermal wells. The owners can use the bike room, ski storage, wellness area, and management services, which, in addition to the usual cleaning of common areas, also consists of a cleaning service, reception, and 24-hour assistance.