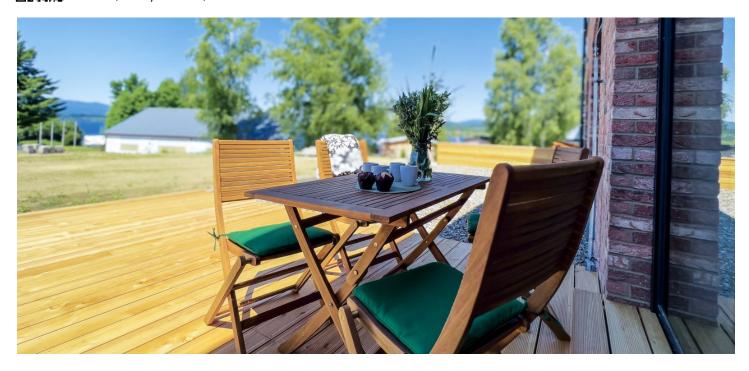

The layout of the ground floor apartment consists of a living space with a kitchen, a bathroom, an entrance hall, and a toilet. A west-facing terrace with a seating area adjoins the living space.

The quality standard of the equipment includes insulated aluminum tripleglazed windows with exterior aluminum blinds or shutters, above-standard soundproofing between the apartments, oak floors, a preparation for cooling and a smart home system, ceramic tiles, and Grohe and Laufen sanitary ware. The ceiling height is 2.7 m. The kitchen is equipped with an induction hob, dishwasher, electric oven, and fridge-freezer, and the sleeping area provides space for up to 5 people (2 double beds and 1 single bed). There is plenty of clever storage space. Eco-friendly underfloor heating is provided by geothermal wells. The owners can use the bike room, ski storage, wellness area, and management services, which, in addition to the usual cleaning of common areas, also consists of a cleaning service, reception, and 24-hour assistance.

Floor area 33.1 m<sup>2</sup>, terrace 21.8 m<sup>2</sup>.