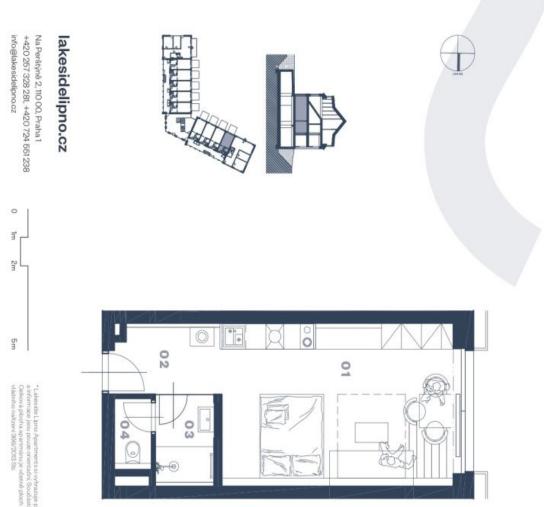

### Apartment Studio (1+kk)

| 33.1 m², Český Krumlov, Černá | v Pošumav |
|-------------------------------|-----------|
|-------------------------------|-----------|

| Total area       | 55 m²  |
|------------------|--------|
| Floor area*      | 33 m²  |
| Terrace          | 22 m²  |
| Parking          | -      |
| Cellar           | Yes    |
| PENB             | В      |
| Reference number | 103593 |

Floor area 33.1 m<sup>2</sup>, terrace 21.8 m<sup>2</sup>.

| 21,8 m2              | a              | Terasa |
|----------------------|----------------|--------|
|                      | NEZAPOČTENO    | NEZA   |
| 33,1 m²              | CELKOVÁ PLOCHA | CELK   |
| 0,72 m <sup>2</sup>  | Příčky         |        |
| 1,56 m <sup>2</sup>  | WC             | 94     |
| 3,19 m <sup>2</sup>  | Koupelna       | 8      |
| 4,57 m <sup>2</sup>  | Předsíň        | 02     |
| 23,06 m <sup>2</sup> | Obytný prostor | 9      |