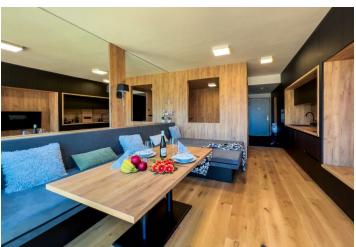

The layout of the ground floor apartment consists of a living space with a kitchen, a bathroom, an entrance hall, and a toilet. A west-facing terrace with a seating area adjoins the living space.

The quality standard of the equipment includes insulated aluminum tripleglazed windows with exterior aluminum blinds or shutters, above-standard soundproofing between the apartments, oak floors, a preparation for cooling and a smart home system, ceramic tiles, and Grohe and Laufen sanitary ware. The ceiling height is 2.7 m. The kitchen is equipped with an induction hob, dishwasher, electric oven, and fridge-freezer, and the sleeping area provides space for up to 5 people (2 double beds and 1 single bed). There is plenty of clever storage space. Eco-friendly underfloor heating is provided by geothermal wells. The owners can use the bike room, ski storage, wellness area, and management services, which, in addition to the usual cleaning of common areas, also consists of a cleaning service, reception, and 24-hour assistance.