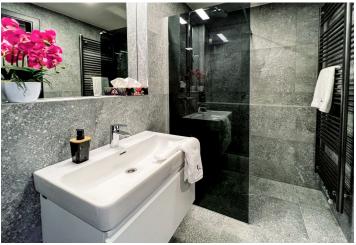

The layout of the ground floor apartment consists of a living space with a kitchen, a bathroom, an entrance hall, and a toilet. A west-facing terrace with a seating area adjoins the living space.

The quality standard of the equipment includes insulated aluminum tripleglazed windows with exterior aluminum blinds or shutters, above-standard soundproofing between the apartments, oak floors, a preparation for cooling and a smart home system, ceramic tiles, and Grohe and Laufen sanitary ware. The ceiling height is 2.7 m. The kitchen is equipped with an induction hob, dishwasher, electric oven, and fridge-freezer, and the sleeping area provides space for up to 5 people (2 double beds and 1 single bed). There is plenty of clever storage space. Eco-friendly underfloor heating is provided by geothermal wells. The owners can use the bike room, ski storage, wellness area, and management services, which, in addition to the usual cleaning of common areas, also consists of a cleaning service, reception, and 24-hour assistance.