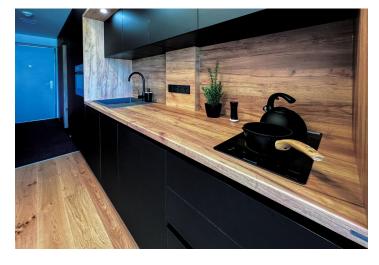

The layout of the ground floor apartment consists of a living space with a kitchen, a bathroom, an entrance hall, and a toilet. A west-facing terrace with a seating area adjoins the living space.

The quality standard of the equipment includes insulated aluminum tripleglazed windows with exterior aluminum blinds or shutters, above-standard soundproofing between the apartments, oak floors, a preparation for cooling and a smart home system, ceramic tiles, and Grohe and Laufen sanitary ware. The ceiling height is 2.7 m. The kitchen is equipped with an induction hob, dishwasher, electric oven, and fridge-freezer, and the sleeping area provides space for up to 5 people (2 double beds and 1 single bed). There is plenty of clever storage space. Eco-friendly underfloor heating is provided by geothermal wells. The owners can use the bike room, ski storage, wellness area, and management services, which, in addition to the usual cleaning of common areas, also consists of a cleaning service, reception, and 24-hour assistance.