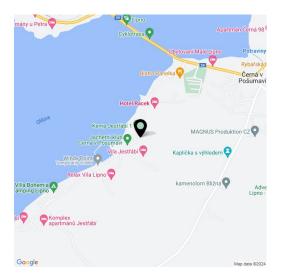

Černá v Pošumaví is part of the **Šumava Protected Landscape Area** and is located at the widest point of the Lipno reservoir. It is a popular tourist resort sought-after by lovers of yacht sailing, windsurfing, kiteboarding, and other water sports. In the vicinity, you can visit the Treetop Trail, a bike park, a family off-road bike trail, a rope park, a water park, a bobsled track, and many other attractions. In winter, you can go ice skating or skiing nearby, such as in the Austrian Hochficht resort. The location is also attractive thanks to its proximity to Český Krumlov and the Austrian border.