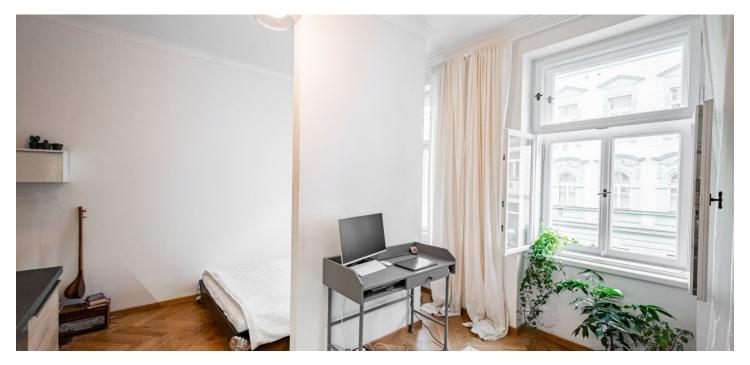

The area of the apartment consists of a living room with a kitchen and a partially separate sleeping area, a bathroom (with a shower, toilet, and sink), and a foyer.

Windows are wooden casement; floor are original refurbished parquets, and tiled bathrooms. The ceiling height is 2.85 m. The kitchen is equipped with brand-name built-in appliances, including a dishwasher and a combined washer and dryer. The underfloor heating is electric (at a low tariff). The Art Nouveau building has been completely renovated (completed in 2020), during which care was taken to preserve its original character. The apartment comes with a cellar storage unit accessible by elevator.