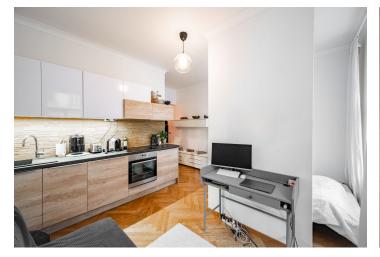

The area of the apartment consists of a living room with a kitchen and a partially separate sleeping area, a bathroom (with a shower, toilet, and sink), and a foyer.

Windows are wooden casement; floor are original refurbished parquets, and tiled bathrooms. The ceiling height is 2.85 m. The kitchen is equipped with brand-name built-in appliances, including a dishwasher and a combined washer and dryer. The underfloor heating is electric (at a low tariff). The Art Nouveau building has been completely renovated (completed in 2020), during which care was taken to preserve its original character. The apartment comes with a cellar storage unit accessible by elevator.