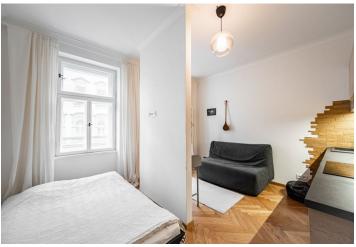

\* Area of the unit according to the Civil Code. The area consists of the sum total area of the entire unit bounded by perimeter walls.

This southeast-facing studio apartment is located on the 1st floor of an elegant corner apartment building on the border of Vinohrady and Vršovice, just a few steps from the Havlíčkovy and Heroldovy parks.

The area of the apartment consists of a living room with a kitchen and a partially separate sleeping area, a bathroom (with a shower, toilet, and sink), and a foyer.

Windows are wooden casement; floor are original refurbished parquets, and tiled bathrooms. The ceiling height is 2.85 m. The kitchen is equipped with brand-name built-in appliances, including a dishwasher and a combined washer and dryer. The underfloor heating is electric (at a low tariff). The Art Nouveau building has been completely renovated (completed in 2020), during which care was taken to preserve its original character. The apartment comes with a cellar storage unit accessible by elevator.