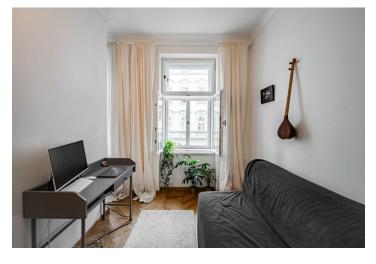

The area of the apartment consists of a living room with a kitchen and a partially separate sleeping area, a bathroom (with a shower, toilet, and sink), and a foyer.

Windows are wooden casement; floor are original refurbished parquets, and tiled bathrooms. The ceiling height is 2.85 m. The kitchen is equipped with brand-name built-in appliances, including a dishwasher and a combined washer and dryer. The underfloor heating is electric (at a low tariff). The Art Nouveau building has been completely renovated (completed in 2020), during which care was taken to preserve its original character. The apartment comes with a cellar storage unit accessible by elevator.