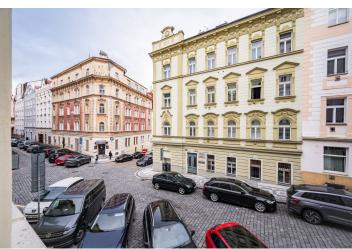

\* Area of the unit according to the Civil Code. The area consists of the sum total area of the entire unit bounded by perimeter walls.

This southeast-facing studio apartment is located on the 1st floor of an elegant corner apartment building on the border of Vinohrady and Vršovice, just a few steps from the Havlíčkovy and Heroldovy parks.

The building is located on a one-way side street, and romantic **Havlíčkovy Sady Park** is only 150 meters away, and **Heroldovy Sady Park** is also nearby. There are shops, restaurants, cafes, bistros, pharmacies, cinemas, and tram stops are within easy walking distance. The ride to the city center takes about 7 minutes.