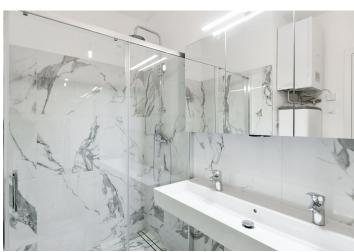

The interior features a living room with a fully fitted open plan kitchen, a large corner master bedroom, a smaller bedroom, a shower bathroom, a separate toilet, and an entrance hall with a built-in wardrobe.

Vinyl floors, tiles, new soundproof windows, electric boiler, dishwasher, induction cooktop.