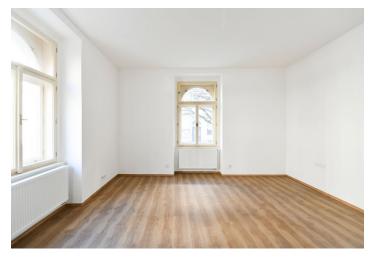

The interior features a living room with a fully fitted open plan kitchen, a large corner master bedroom, a smaller bedroom, a shower bathroom, a separate toilet, and an entrance hall with a built-in wardrobe.