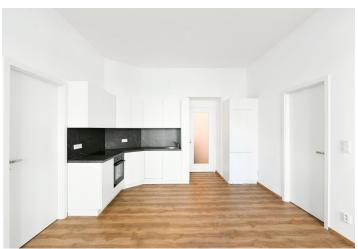

The interior features a living room with a fully fitted open plan kitchen, a large corner master bedroom, a smaller bedroom, a shower bathroom, a separate toilet, and an entrance hall with a built-in wardrobe.

Vinyl floors, tiles, new soundproof windows, electric boiler, dishwasher, induction cooktop.