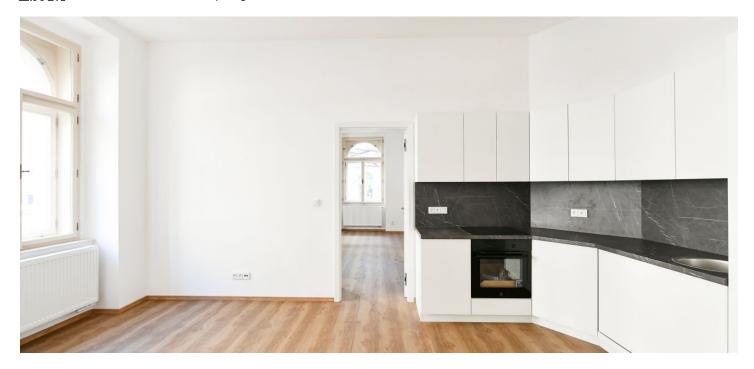

The interior features a living room with a fully fitted open plan kitchen, a large corner master bedroom, a smaller bedroom, a shower bathroom, a separate toilet, and an entrance hall with a built-in wardrobe.

Vinyl floors, tiles, new soundproof windows, electric boiler, dishwasher, induction cooktop.