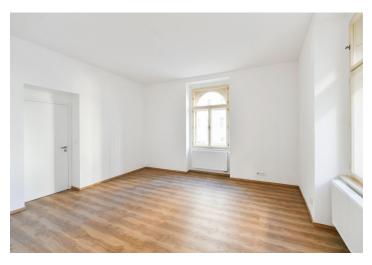

The interior features a living room with a fully fitted open plan kitchen, a large corner master bedroom, a smaller bedroom, a shower bathroom, a separate toilet, and an entrance hall with a built-in wardrobe.