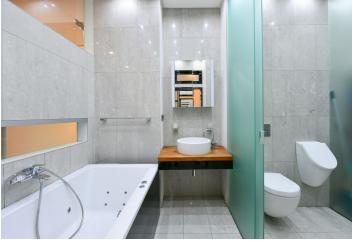

The interior features a living room with a **fireplace**, a fully fitted kitchen in the hallway, a bedroom facing a quiet courtyard, a bathroom (**massage bath**, pissoir, toilet), a **walk-in closet**, and an entrance hall with built-in wardrobes.

**Air-conditioning**, **hardwood floors**, vinyl floors, tiles, sound system, gas boiler, electric underfloor heating, dishwasher.

\* Size of the unit according to the Housing Act. The area consists of the sum total of the internal area of every room.