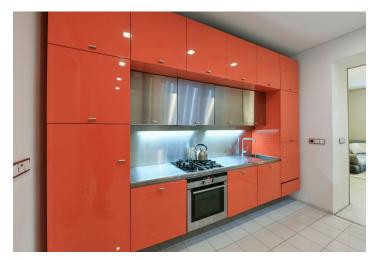

The interior features a living room with a **fireplace**, a fully fitted kitchen in the hallway, a bedroom facing a quiet courtyard, a bathroom (**massage bath**, pissoir, toilet), a **walk-in closet**, and an entrance hall with built-in wardrobes.

**Air-conditioning**, **hardwood floors**, vinyl floors, tiles, sound system, gas boiler, electric underfloor heating, dishwasher.

\* Size of the unit according to the Housing Act. The area consists of the sum total of the internal area of every room.