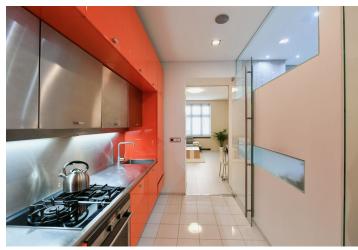

The interior features a living room with a **fireplace**, a fully fitted kitchen in the hallway, a bedroom facing a quiet courtyard, a bathroom (**massage bath**, pissoir, toilet), a **walk-in closet**, and an entrance hall with built-in wardrobes.

**Air-conditioning**, **hardwood floors**, vinyl floors, tiles, sound system, gas boiler, electric underfloor heating, dishwasher.

\* Size of the unit according to the Housing Act. The area consists of the sum total of the internal area of every room.