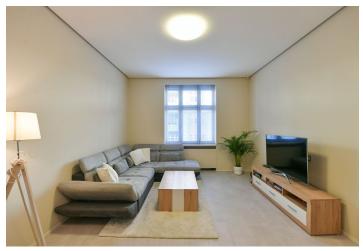

This renovated, unfurnished air-conditioned apartment, on the 3rd floor of a well-maintained traditional residential building with no elevator, is on a quiet tree-lined street just a few min. walk from the Hradčanská and Dejvická metro stations and trams. A popular residential location with rich amenities and services in the immediate vicinity and very quick access to the city center (5 min. by metro), the airport, and international schools (a 3 min. walk to the Riverside High School). Within walking distance of the Prague Castle and Letná and Stromovka parks.

The interior features a living room with a **fireplace**, a fully fitted kitchen in the hallway, a bedroom facing a quiet courtyard, a bathroom (**massage bath**, pissoir, toilet), a **walk-in closet**, and an entrance hall with built-in wardrobes.

**Air-conditioning**, **hardwood floors**, vinyl floors, tiles, sound system, gas boiler, electric underfloor heating, dishwasher.

\* Size of the unit according to the Housing Act. The area consists of the sum total of the internal area of every room.