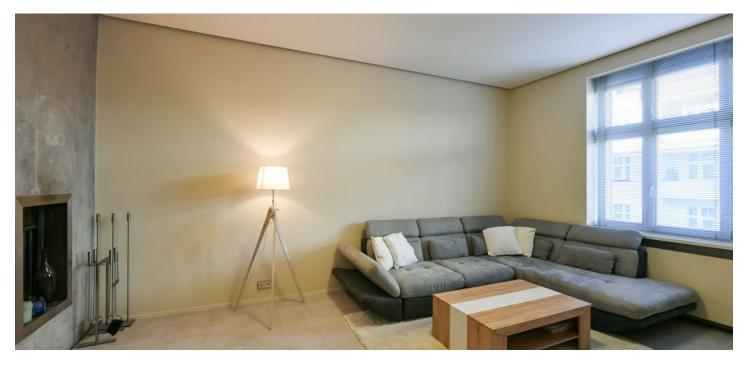

This renovated, unfurnished air-conditioned apartment, on the 3rd floor of a well-maintained traditional residential building with no elevator, is on a quiet tree-lined street just a few min. walk from the Hradčanská and Dejvická metro stations and trams. A popular residential location with rich amenities and services in the immediate vicinity and very quick access to the city center (5 min. by metro), the airport, and international schools (a 3 min. walk to the Riverside High School). Within walking distance of the Prague Castle and Letná and Stromovka parks.

The interior features a living room with a **fireplace**, a fully fitted kitchen in the hallway, a bedroom facing a quiet courtyard, a bathroom (**massage bath**, pissoir, toilet), a **walk-in closet**, and an entrance hall with built-in wardrobes.

**Air-conditioning**, **hardwood floors**, vinyl floors, tiles, sound system, gas boiler, electric underfloor heating, dishwasher.

\* Size of the unit according to the Housing Act. The area consists of the sum total of the internal area of every room.