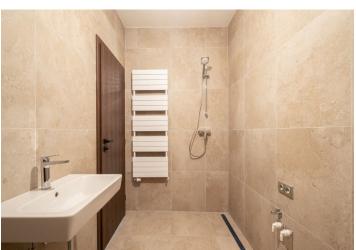

The layout consists of a living room with a kitchen and dining area, 2 bedrooms, a bathroom, and a foyer. The apartment has a terrace (backyard) accessible by stairs from the living room.

Locally crafted hardwood floors (rustic natural oak), Italian Alfalux Pietre Pure ceramic tiles, Porta interior doors with black Cobra Gaiga handles, a chip-accessed fire safety entrance door, and a custom-made kitchen equipped with built-in Whirlpool (refrigerator, hob, electric and microwave oven, hood) and Electrolux (dishwasher) appliances are its main high-quality facilities. Central heating. Residents of the building can use the pram room, bike room, and common cellar space. The apartment comes with 1 outdoor parking space in the enclosed courtyard.