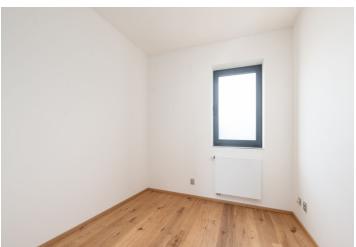

The layout consists of a living room with a kitchen and dining area, 2 bedrooms, a bathroom, and a foyer. The apartment has a terrace (backyard) accessible by stairs from the living room.

Locally crafted hardwood floors (rustic natural oak), Italian Alfalux Pietre Pure ceramic tiles, Porta interior doors with black Cobra Gaiga handles, a chip-accessed fire safety entrance door, and a custom-made kitchen equipped with built-in Whirlpool (refrigerator, hob, electric and microwave oven, hood) and Electrolux (dishwasher) appliances are its main high-quality facilities. Central heating. Residents of the building can use the pram room, bike room, and common cellar space. The apartment comes with 1 outdoor parking space in the enclosed courtyard.