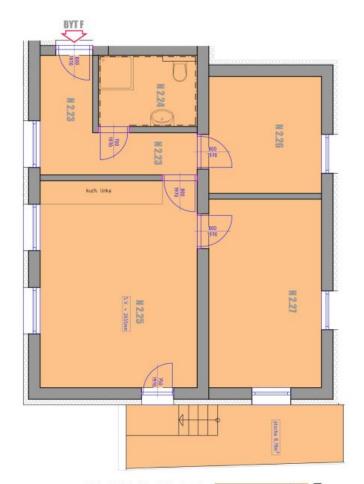

The layout consists of a living room with a kitchen and dining area, 2 bedrooms, a bathroom, and a foyer. The apartment has a terrace (backyard) accessible by stairs from the living room.

Locally crafted hardwood floors (rustic natural oak), Italian Alfalux Pietre Pure ceramic tiles, Porta interior doors with black Cobra Gaiga handles, a chip-accessed fire safety entrance door, and a custom-made kitchen equipped with built-in Whirlpool (refrigerator, hob, electric and microwave oven, hood) and Electrolux (dishwasher) appliances are its main high-quality facilities. Central heating. Residents of the building can use the pram room, bike room, and common cellar space. The apartment comes with 1 outdoor parking space in the enclosed courtyard.

Floor area 64.13 m<sup>2</sup>, yard 8.78 m<sup>2</sup>.