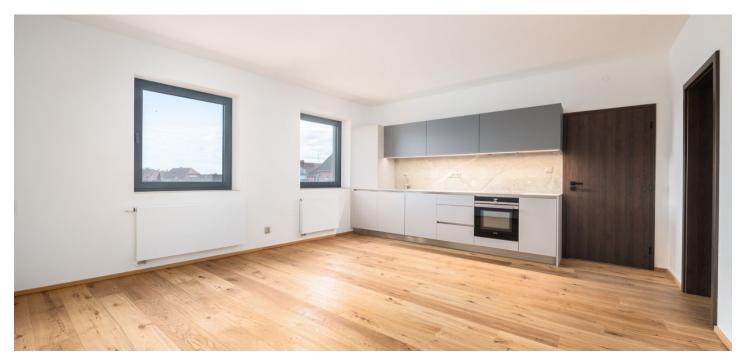

\* Area of the unit according to the Civil Code. The area consists of the sum total area of the entire unit bounded by perimeter walls.

This new apartment with a high-quality interior, a parking space, and a private terrace is located on the 1st floor of a residential project that was completed in 2023 in the wine-growing village of Želešice on the outskirts of Brno, near the Bobrava nature park.

The layout consists of a living room with a kitchen and dining area, 2 bedrooms, a bathroom, and a foyer. The apartment has a terrace (backyard) accessible by stairs from the living room.

Locally crafted hardwood floors (rustic natural oak), Italian Alfalux Pietre Pure ceramic tiles, Porta interior doors with black Cobra Gaiga handles, a chip-accessed fire safety entrance door, and a custom-made kitchen equipped with built-in Whirlpool (refrigerator, hob, electric and microwave oven, hood) and Electrolux (dishwasher) appliances are its main high-quality facilities. Central heating. Residents of the building can use the pram room, bike room, and common cellar space. The apartment comes with 1 outdoor parking space in the enclosed courtyard.