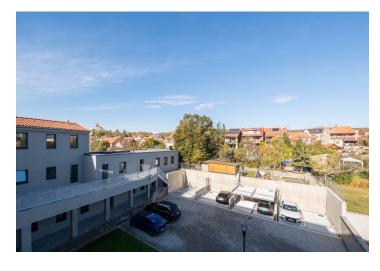

\* Area of the unit according to the Civil Code. The area consists of the sum total area of the entire unit bounded by perimeter walls.

This new apartment with a high-quality interior, a parking space, and a private terrace is located on the 1st floor of a residential project that was completed in 2023 in the wine-growing village of Želešice on the outskirts of Brno, near the Bobrava nature park.

The village, located in a wine-growing region, has a kindergarten and elementary school, grocery stores, a cafe, and a riding club. Complete civic amenities are available in Brno, with which the village has fast bus connections. Another major advantage is its easy connection to the D52 highway in the direction of Vienna. The location is characterized by a beautiful landscape—Želešice is immediately adjacent to the Bobrava Nature Park, and Pálava is not far away.