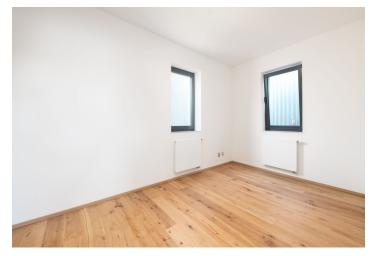

The layout consists of a living room with a kitchen and dining area, 2 bedrooms, a bathroom, and a foyer. The apartment has a terrace (backyard) accessible by stairs from the living room.

Locally crafted hardwood floors (rustic natural oak), Italian Alfalux Pietre Pure ceramic tiles, Porta interior doors with black Cobra Gaiga handles, a chip-accessed fire safety entrance door, and a custom-made kitchen equipped with built-in Whirlpool (refrigerator, hob, electric and microwave oven, hood) and Electrolux (dishwasher) appliances are its main high-quality facilities. Central heating. Residents of the building can use the pram room, bike room, and common cellar space. The apartment comes with 1 outdoor parking space in the enclosed courtyard.