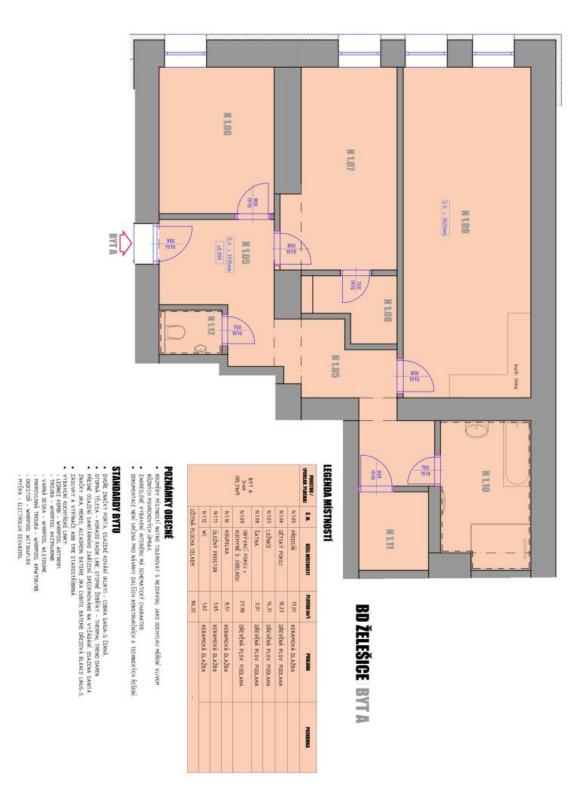

The layout consists of a spacious living room with a kitchen and dining room, 2 bedrooms, a bathroom (with a shower and bathtub), **a walk-in wardrobe**, a separate toilet, a closet, and a foyer.

The preserved vaulted ceilings add to the atmosphere of the apartment. Locally crafted hardwood floors (rustic natural oak), Italian Alfalux Pietre Pure ceramic tiles, Porta interior doors with black Cobra Gaiga handles, a chip-accessed fire safety entrance door, and a custom-made kitchen equipped with built-in Whirlpool (refrigerator, hob, electric and microwave oven, hood) and Electrolux (dishwasher) appliances are its main high-quality facilities. Central heating. Residents of the building can use the pram room, bike room, and common cellar space. The apartment comes with 1 outdoor parking space in the enclosed courtyard.

Floor area 95.71 m<sup>2</sup>.