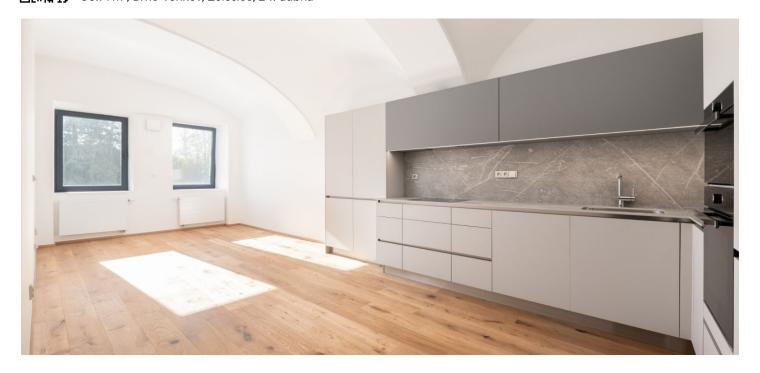

\* Area of the unit according to the Civil Code. The area consists of the sum total area of the entire unit bounded by perimeter walls.

This bright apartment with beautiful original vaulted ceilings finished to a high-quality standard with a parking space is located on the ground floor of a residential project that was completed in 2023 in the wine-growing village of Želešice on the outskirts of Brno, near the Bobrava nature park.

The layout consists of a spacious living room with a kitchen and dining room, 2 bedrooms, a bathroom (with a shower and bathtub), **a walk-in wardrobe**, a separate toilet, a closet, and a foyer.

The preserved vaulted ceilings add to the atmosphere of the apartment. Locally crafted hardwood floors (rustic natural oak), Italian Alfalux Pietre Pure ceramic tiles, Porta interior doors with black Cobra Gaiga handles, a chip-accessed fire safety entrance door, and a custom-made kitchen equipped with built-in Whirlpool (refrigerator, hob, electric and microwave oven, hood) and Electrolux (dishwasher) appliances are its main high-quality facilities. Central heating. Residents of the building can use the pram room, bike room, and common cellar space. The apartment comes with 1 outdoor parking space in the enclosed courtyard.