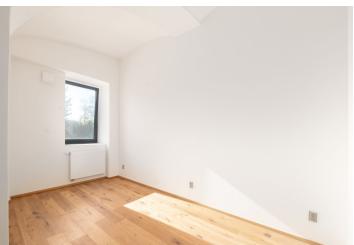

The layout consists of a spacious living room with a kitchen and dining room, 2 bedrooms, a bathroom (with a shower and bathtub), **a walk-in wardrobe**, a separate toilet, a closet, and a foyer.

The preserved vaulted ceilings add to the atmosphere of the apartment. Locally crafted hardwood floors (rustic natural oak), Italian Alfalux Pietre Pure ceramic tiles, Porta interior doors with black Cobra Gaiga handles, a chip-accessed fire safety entrance door, and a custom-made kitchen equipped with built-in Whirlpool (refrigerator, hob, electric and microwave oven, hood) and Electrolux (dishwasher) appliances are its main high-quality facilities. Central heating. Residents of the building can use the pram room, bike room, and common cellar space. The apartment comes with 1 outdoor parking space in the enclosed courtyard.