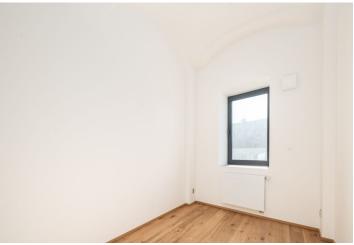

\* Area of the unit according to the Civil Code. The area consists of the sum total area of the entire unit bounded by perimeter walls.

This bright apartment with beautiful original vaulted ceilings finished to a high-quality standard with a parking space is located on the ground floor of a residential project that was completed in 2023 in the wine-growing village of Želešice on the outskirts of Brno, near the Bobrava nature park.

The layout consists of a spacious living room with a kitchen and dining room, 2 bedrooms, a bathroom (with a shower and bathtub), **a walk-in wardrobe**, a separate toilet, a closet, and a foyer.

The preserved vaulted ceilings add to the atmosphere of the apartment. Locally crafted hardwood floors (rustic natural oak), Italian Alfalux Pietre Pure ceramic tiles, Porta interior doors with black Cobra Gaiga handles, a chip-accessed fire safety entrance door, and a custom-made kitchen equipped with built-in Whirlpool (refrigerator, hob, electric and microwave oven, hood) and Electrolux (dishwasher) appliances are its main high-quality facilities. Central heating. Residents of the building can use the pram room, bike room, and common cellar space. The apartment comes with 1 outdoor parking space in the enclosed courtyard.