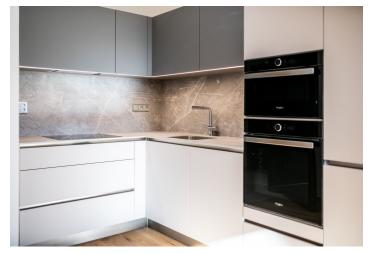

The layout consists of a spacious living room with a kitchen and dining room, 2 bedrooms, a bathroom (with a shower and bathtub), **a walk-in wardrobe**, a separate toilet, a closet, and a foyer.

The preserved vaulted ceilings add to the atmosphere of the apartment. Locally crafted hardwood floors (rustic natural oak), Italian Alfalux Pietre Pure ceramic tiles, Porta interior doors with black Cobra Gaiga handles, a chip-accessed fire safety entrance door, and a custom-made kitchen equipped with built-in Whirlpool (refrigerator, hob, electric and microwave oven, hood) and Electrolux (dishwasher) appliances are its main high-quality facilities. Central heating. Residents of the building can use the pram room, bike room, and common cellar space. The apartment comes with 1 outdoor parking space in the enclosed courtyard.