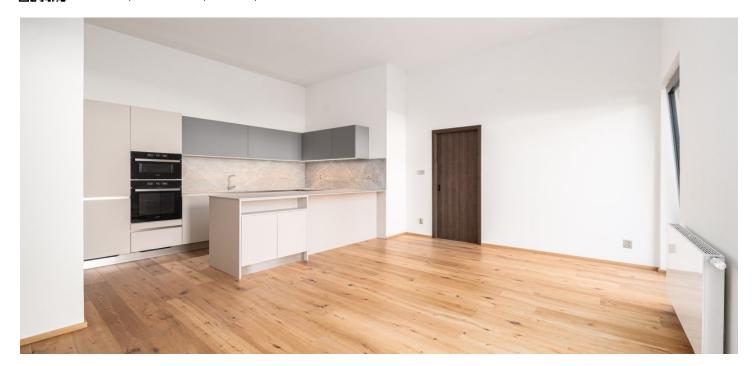

The area of the 2nd floor apartment consists of a living room with a kitchen, 1 bedroom with a **walk-in wardrobe**, a bathroom (shower, toilet, sink), a closet, and a foyer.

Floors are hardwood (rustic natural oak) by a Czech manufacturer and large-format windows with aluminum frames and insulating triple glazing ensure plenty of daylight. The high-quality facilities also includea Italian Alfalux Pietre Pure ceramic tiles, Porta interior doors with black Cobra Gaiga handles, entrance fire door with a chip, custom-made kitchen equipped with built-in Whirlpool (refrigerator, hob, electric and microwave oven, hood) and Electrolux (dishwasher) appliances. Gas central heating. Residents of the building can use the pram room, bike room, and common cellar space. The apartment comes with 1 outdoor parking space in the enclosed courtyard.