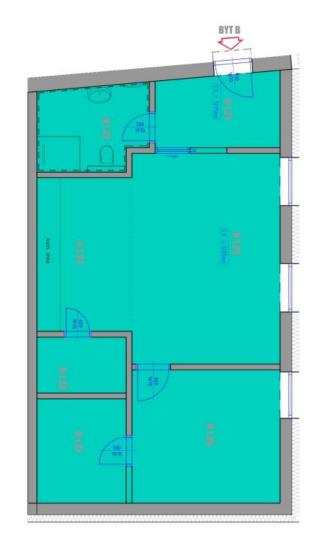

The area of the 2nd floor apartment consists of a living room with a kitchen, 1 bedroom with a **walk-in wardrobe**, a bathroom (shower, toilet, sink), a closet, and a foyer.

Floors are hardwood (rustic natural oak) by a Czech manufacturer and large-format windows with aluminum frames and insulating triple glazing ensure plenty of daylight. The high-quality facilities also includea Italian Alfalux Pietre Pure ceramic tiles, Porta interior doors with black Cobra Gaiga handles, entrance fire door with a chip, custom-made kitchen equipped with built-in Whirlpool (refrigerator, hob, electric and microwave oven, hood) and Electrolux (dishwasher) appliances. Gas central heating. Residents of the building can use the pram room, bike room, and common cellar space. The apartment comes with 1 outdoor parking space in the enclosed courtyard.

Floor area 68.3 m².

68.28 m², Brno-venkov, Želešice, 24. dubna

BD ŽELEŠICE BYT B