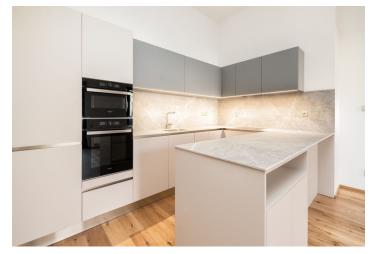

The area of the 2nd floor apartment consists of a living room with a kitchen, 1 bedroom with a **walk-in wardrobe**, a bathroom (shower, toilet, sink), a closet, and a foyer.

Floors are hardwood (rustic natural oak) by a Czech manufacturer and large-format windows with aluminum frames and insulating triple glazing ensure plenty of daylight. The high-quality facilities also includea Italian Alfalux Pietre Pure ceramic tiles, Porta interior doors with black Cobra Gaiga handles, entrance fire door with a chip, custom-made kitchen equipped with built-in Whirlpool (refrigerator, hob, electric and microwave oven, hood) and Electrolux (dishwasher) appliances. Gas central heating. Residents of the building can use the pram room, bike room, and common cellar space. The apartment comes with 1 outdoor parking space in the enclosed courtyard.