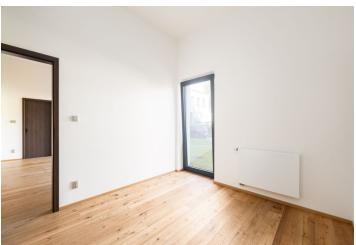

The area of the 2nd floor apartment consists of a living room with a kitchen, 1 bedroom with a **walk-in wardrobe**, a bathroom (shower, toilet, sink), a closet, and a foyer.

Floors are hardwood (rustic natural oak) by a Czech manufacturer and large-format windows with aluminum frames and insulating triple glazing ensure plenty of daylight. The high-quality facilities also includea Italian Alfalux Pietre Pure ceramic tiles, Porta interior doors with black Cobra Gaiga handles, entrance fire door with a chip, custom-made kitchen equipped with built-in Whirlpool (refrigerator, hob, electric and microwave oven, hood) and Electrolux (dishwasher) appliances. Gas central heating. Residents of the building can use the pram room, bike room, and common cellar space. The apartment comes with 1 outdoor parking space in the enclosed courtyard.