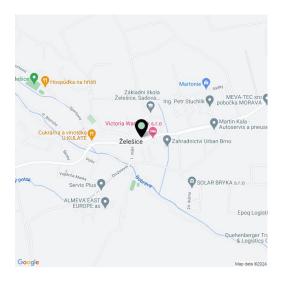

The village, located in the **wine-growing region**, has a kindergarten and elementary school, grocery stores, a cafe, and **a riding club**. Complete civic amenities are available in Brno, with which the village has fast bus connections. A major advantage is also its easy connection to the D52 highway in the direction of **Vienna**. The location is characterized by beautiful nature, Želešice is immediately adjacent to the **Bobrava** Nature Park, and **Pálava** is not far away either.