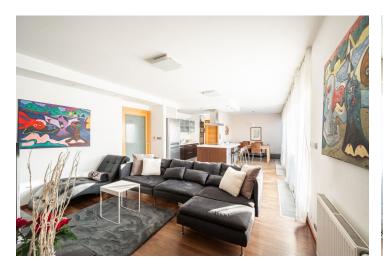

The layout of the apartment on the 3rd, **floor** consists of **an almost fiftymeter living space** with a kitchen, dining room, and adjoining **spacious terrace**, as well as 3 bedrooms, a bathroom, a separate toilet, a storage room, and a foyer.

The residence was completed in 2007, the building is brick and equipped with an **elevator**. Facilities include **wooden floors** and large **wooden Euro windows** with interior blinds. The kitchen with a central island is equipped with an **induction hob**, hood, electric and microwave oven, dishwasher, and freestanding refrigerator with a freezer. Large built-in cupboards provide **plenty of storage space**. The illuminated terrace can be shaded with a retractable **awning**. Heating is remote. The purchase price includes a **cellar storage unit** and **2 garage spaces**.