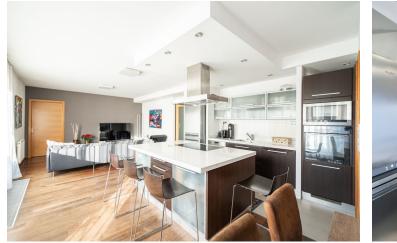

The layout of the apartment on the 3rd, **floor** consists of **an almost fiftymeter living space** with a kitchen, dining room, and adjoining **spacious terrace**, as well as 3 bedrooms, a bathroom, a separate toilet, a storage room, and a foyer.

The residence was completed in 2007, the building is brick and equipped with an **elevator**. Facilities include **wooden floors** and large **wooden Euro windows** with interior blinds. The kitchen with a central island is equipped with an **induction hob**, hood, electric and microwave oven, dishwasher, and freestanding refrigerator with a freezer. Large built-in cupboards provide **plenty of storage space**. The illuminated terrace can be shaded with a retractable **awning**. Heating is remote. The purchase price includes a **cellar storage unit** and **2 garage spaces**.