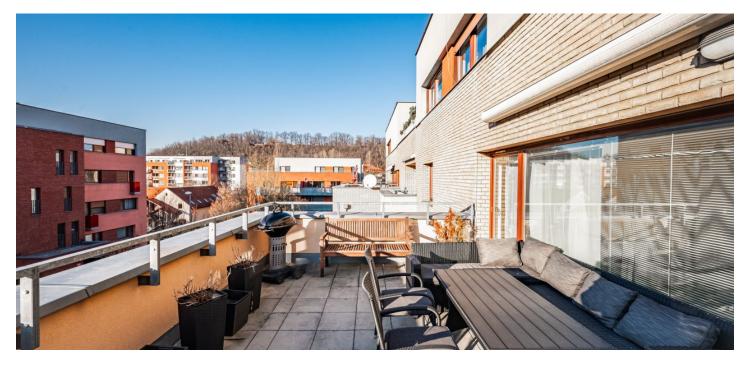

\* Size of the unit according to the Housing Act. The area consists of the sum total of the internal area of every room. This spacious, bright apartment with a large terrace and two garage parking spaces is part of a residential complex located in Prague 4 at the junction of Nusle and Michle, near the Botič Stream and Tyršův Hill.

The layout of the apartment on the 3rd, **floor** consists of **an almost fiftymeter living space** with a kitchen, dining room, and adjoining **spacious terrace**, as well as 3 bedrooms, a bathroom, a separate toilet, a storage room, and a foyer.

The residence was completed in 2007, the building is brick and equipped with an **elevator**. Facilities include **wooden floors** and large **wooden Euro windows** with interior blinds. The kitchen with a central island is equipped with an **induction hob**, hood, electric and microwave oven, dishwasher, and freestanding refrigerator with a freezer. Large built-in cupboards provide **plenty of storage space**. The illuminated terrace can be shaded with a retractable **awning**. Heating is remote. The purchase price includes a **cellar storage unit** and **2 garage spaces**.