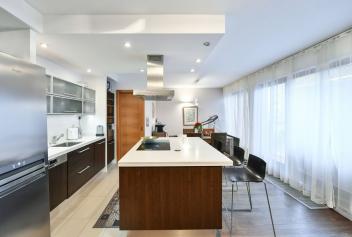

The layout of the apartment on the 3rd, **floor** consists of **an almost fiftymeter living space** with a kitchen, dining room, and adjoining **spacious terrace**, as well as 3 bedrooms, a bathroom, a separate toilet, a storage room, and a foyer.

The residence was completed in 2007, the building is brick and equipped with an **elevator**. Facilities include **wooden floors** and large **wooden Euro windows** with interior blinds. The kitchen with a central island is equipped with an **induction hob**, hood, electric and microwave oven, dishwasher, and freestanding refrigerator with a freezer. Large built-in cupboards provide **plenty of storage space**. The illuminated terrace can be shaded with a retractable **awning**. Heating is remote. The purchase price includes a **cellar storage unit** and **2 garage spaces**.