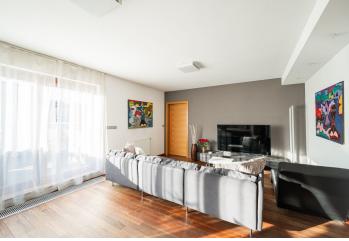

The layout of the apartment on the 3rd, **floor** consists of **an almost fiftymeter living space** with a kitchen, dining room, and adjoining **spacious terrace**, as well as 3 bedrooms, a bathroom, a separate toilet, a storage room, and a foyer.

The residence was completed in 2007, the building is brick and equipped with an **elevator**. Facilities include **wooden floors** and large **wooden Euro windows** with interior blinds. The kitchen with a central island is equipped with an **induction hob**, hood, electric and microwave oven, dishwasher, and freestanding refrigerator with a freezer. Large built-in cupboards provide **plenty of storage space**. The illuminated terrace can be shaded with a retractable **awning**. Heating is remote. The purchase price includes a **cellar storage unit** and **2 garage spaces**.