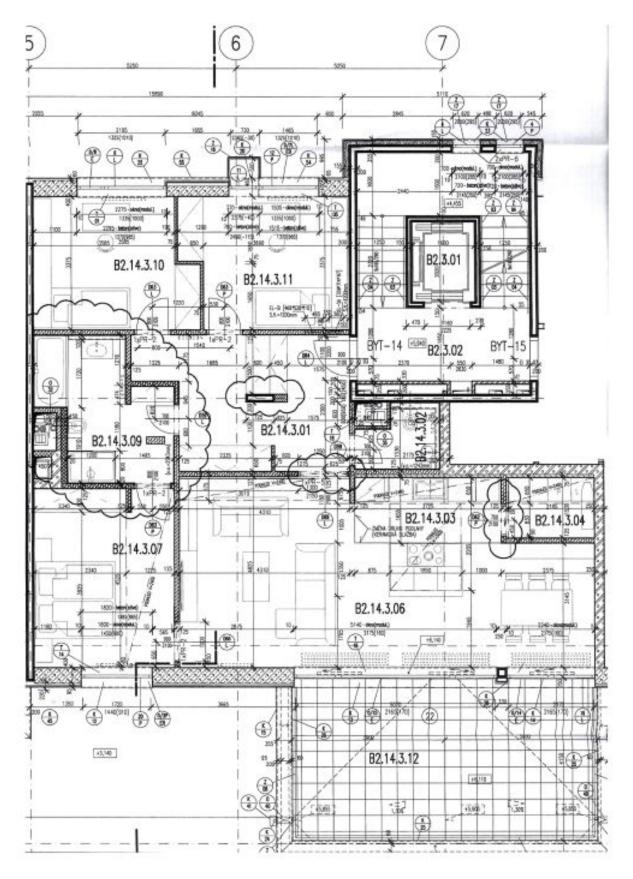

The layout of the apartment on the 3rd, **floor** consists of **an almost fiftymeter living space** with a kitchen, dining room, and adjoining **spacious terrace**, as well as 3 bedrooms, a bathroom, a separate toilet, a storage room, and a foyer.

Floor area 122.78 m², terrace 32 m², cellar 2 m².

Svoboda & Williams s.r.o. info@svoboda-williams.com www.svoboda-williams.com Prague +420 257 328 281 +420 724 551 238 Brno +420 543 250 711 +420 724 551 238