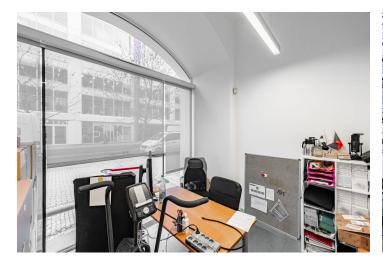

The space is divided into 2x open space and 2x separate room. Suitable for office or showroom with its own facilities. A contribution of EUR 9,100 can be used for the subtenant's building improvements.

Double floor

2x entrance - from the street and through the central reception