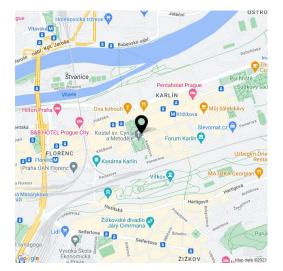

#### Location:

Very good accessibility by car and public transport – the Křižíkova metro station (line B) and a tram stop are just a few minutes on foot from the space; easy connection to the D8 highway, Prague ring road and the city center.