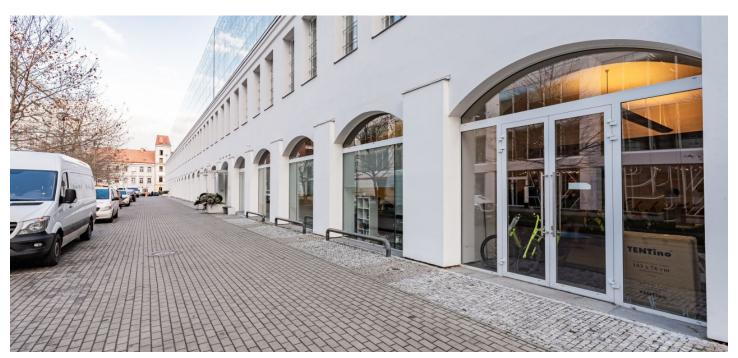

### Rented

Non-residential space for sublease from the 1st April 2024 to 31st October 2027 on the ground floor of the building with its own entrance from the street. The space is situated in the administrative building, which originated from the revitalization of an industrial space and is situated in a popular location in Prague 8 - Karlín. The area of the former factory from the 19th century has been fully reconstructed. The creator of the project is the famous architect Ricardo Bofill; the building was awarded "Building of the Year 2001."

#### Location:

Very good accessibility by car and public transport – the Křižíkova metro station (line B) and a tram stop are just a few minutes on foot from the space; easy connection to the D8 highway, Prague ring road and the city center.