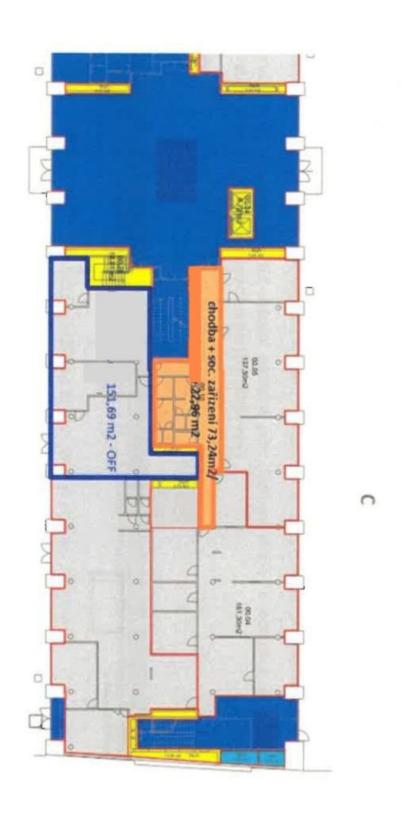

The space is divided into 2x open space and 2x separate room. Suitable for office or showroom with its own facilities. A contribution of EUR 9,100 can be used for the subtenant's building improvements.

Double floor

2x entrance - from the street and through the central reception