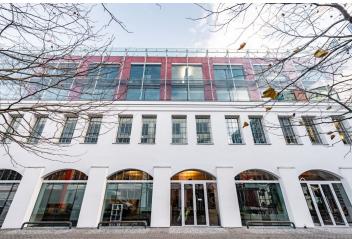

### Rented

Non-residential space for sublease from the 1st April 2024 to 31st October 2027 on the ground floor of the building with its own entrance from the street. The space is situated in the administrative building, which originated from the revitalization of an industrial space and is situated in a popular location in Prague 8 - Karlín. The area of the former factory from the 19th century has been fully reconstructed. The creator of the project is the famous architect Ricardo Bofill; the building was awarded "Building of the Year 2001."