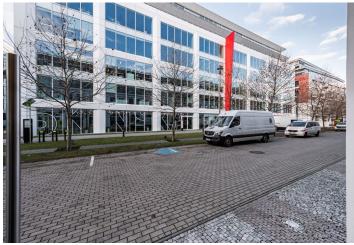

### Rented

Non-residential space for sublease from the 1st April 2024 to 31st October 2027 on the ground floor of the building with its own entrance from the street. The space is situated in the administrative building, which originated from the revitalization of an industrial space and is situated in a popular location in Prague 8 - Karlín. The area of the former factory from the 19th century has been fully reconstructed. The creator of the project is the famous architect Ricardo Bofill; the building was awarded "Building of the Year 2001."

#### Location:

Very good accessibility by car and public transport – the Křižíkova metro station (line B) and a tram stop are just a few minutes on foot from the space; easy connection to the D8 highway, Prague ring road and the city center.