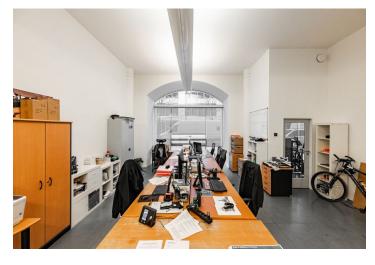

The space is divided into 2x open space and 2x separate room. Suitable for office or showroom with its own facilities. A contribution of EUR 9,100 can be used for the subtenant's building improvements.

Double floor

2x entrance - from the street and through the central reception