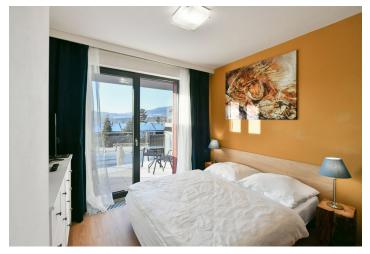

The layout of the studio apartment consists of a living room with a kitchen, partially separated sleeping area, and access to the **terrace**, a bathroom (with a shower, toilet, sink, and connection for a washing machine), and a foyer with a built-in wardrobe.

The apartment is offered **fully furnished** and equipped as shown in the photos. Floors are vinyl and tiled. Central heating. The apartment includes a cellar cubicle for storing skis or bicycles, and it is possible to **park** right in front of the building. Apartment owners can rely on a **reception** providing, among other things, services for short-term rentals.