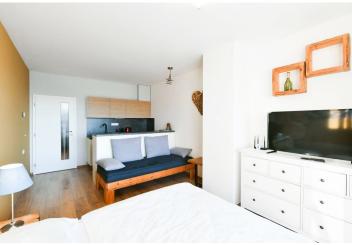

The layout of the studio apartment consists of a living room with a kitchen, partially separated sleeping area, and access to the **terrace**, a bathroom (with a shower, toilet, sink, and connection for a washing machine), and a foyer with a built-in wardrobe.

The apartment is offered **fully furnished** and equipped as shown in the photos. Floors are vinyl and tiled. Central heating. The apartment includes a cellar cubicle for storing skis or bicycles, and it is possible to **park** right in front of the building. Apartment owners can rely on a **reception** providing, among other things, services for short-term rentals.