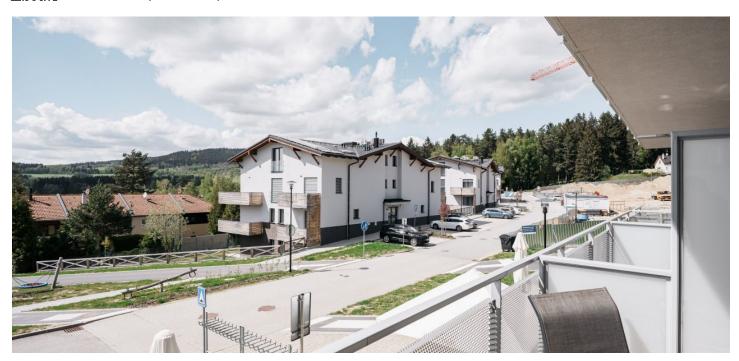

\* Area of the unit according to the Civil Code. The area consists of the sum total area of the entire unit bounded by perimeter walls.

This fully furnished apartment with a west-facing terrace is part of the Korzo Lipno resort with a reception providing complete services for short-term rentals. Excellently located near a beach and a wharf, right in the town center and at the same time in a quiet part of Lipno nad Vltavou, a popular place year-round.

The apartment is located close to the banks of the **Lipno Dam**, several restaurants and cafes, a **slope**, a **bobsleigh track**, or the **Treetop Trail**. The extensive **Království lesa** children's area is with an easy walking distance, and the place is full of bike paths and hiking trails, which in winter turn into well-maintained cross-country trails.