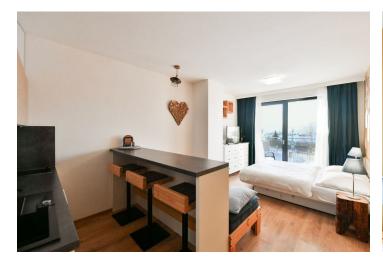

The layout of the studio apartment consists of a living room with a kitchen, partially separated sleeping area, and access to the **terrace**, a bathroom (with a shower, toilet, sink, and connection for a washing machine), and a foyer with a built-in wardrobe.

The apartment is offered **fully furnished** and equipped as shown in the photos. Floors are vinyl and tiled. Central heating. The apartment includes a cellar cubicle for storing skis or bicycles, and it is possible to **park** right in front of the building. Apartment owners can rely on a **reception** providing, among other things, services for short-term rentals.