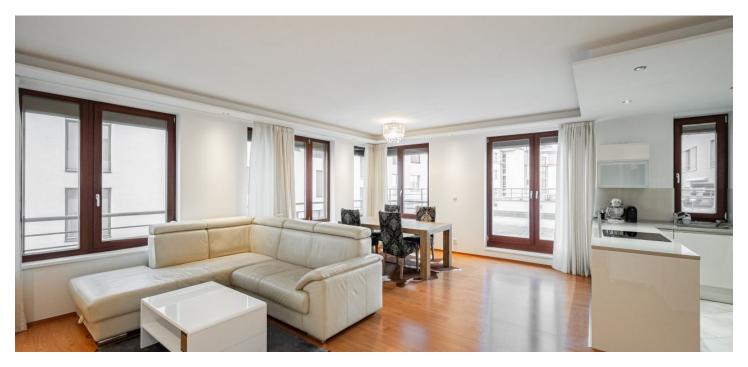

The practical layout of the 2nd floor apartment offers a bright corner living room with a dining area and an open plan kitchen, 2 bedrooms, an airy bathroom (with a bathtub), a separate toilet, a **walk-in wardrobe**, and a foyer. All rooms have access to a **generously designed almost 100 sq.m. terrace** or **loggia**.

The apartment building was completed in 2012. The ceiling height is 2.67 m, large wooden Euro windows let in plenty of daylight, and the master bedroom can be shaded by exterior blinds. Floors are laminate with heating convectors, the kitchen is equipped with a stone worktop and built-in appliances. Central heating. The apartment comes with 1 garage space and a cellar, both accessible by elevator. Residents can use an enclosed courtyard with a children's sandbox.