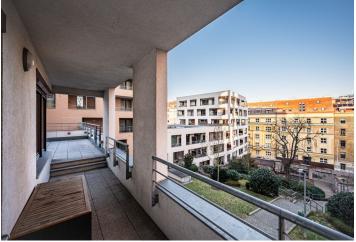

The practical layout of the 2nd floor apartment offers a bright corner living room with a dining area and an open plan kitchen, 2 bedrooms, an airy bathroom (with a bathtub), a separate toilet, a **walk-in wardrobe**, and a foyer. All rooms have access to a **generously designed almost 100 sq.m. terrace** or **loggia**.

The place is ideal for **nice family living**. Within walking distance is a kindergarten and elementary school as well as **a high school**, shops, a cafe, a restaurant, a pharmacy, and **sports grounds with a football field or tennis courts.** A tram stop is a 5-minute walk away, from where you can reach the **Anděl** metro station in no time, and by car you can drive to the Strahov Tunnel and Mrázovka. The area is very nice thanks to **an abundance of greenery**, which is part of **the Košíře-Motol nature park**.