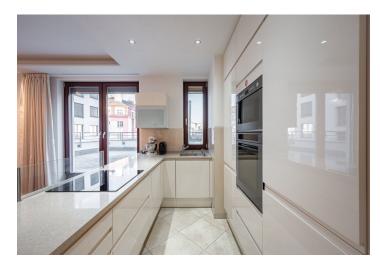

The practical layout of the 2nd floor apartment offers a bright corner living room with a dining area and an open plan kitchen, 2 bedrooms, an airy bathroom (with a bathtub), a separate toilet, a **walk-in wardrobe**, and a foyer. All rooms have access to a **generously designed almost 100 sq.m. terrace** or **loggia**.

The apartment building was completed in 2012. The ceiling height is 2.67 m, large wooden Euro windows let in plenty of daylight, and the master bedroom can be shaded by exterior blinds. Floors are laminate with heating convectors, the kitchen is equipped with a stone worktop and built-in appliances. Central heating. The apartment comes with 1 garage space and a cellar, both accessible by elevator. Residents can use an enclosed courtyard with a children's sandbox.