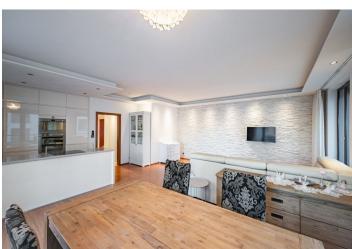

The practical layout of the 2nd floor apartment offers a bright corner living room with a dining area and an open plan kitchen, 2 bedrooms, an airy bathroom (with a bathtub), a separate toilet, a **walk-in wardrobe**, and a foyer. All rooms have access to a **generously designed almost 100 sq.m. terrace** or **loggia**.

The apartment building was completed in 2012. The ceiling height is 2.67 m, large wooden Euro windows let in plenty of daylight, and the master bedroom can be shaded by exterior blinds. Floors are laminate with heating convectors, the kitchen is equipped with a stone worktop and built-in appliances. Central heating. The apartment comes with 1 garage space and a cellar, both accessible by elevator. Residents can use an enclosed courtyard with a children's sandbox.