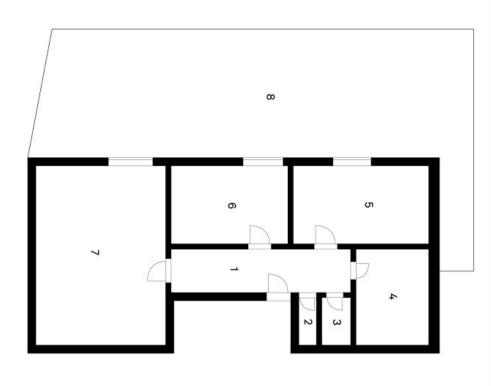

Floor area 90.8 m<sup>2</sup>, terrace 92.9 m<sup>2</sup>, loggia 10.4 m<sup>2</sup>, cellar 5.7 m<sup>2</sup>.

Plánek je pouze ilustrativní

1 Předsíň 2 WC 3 Šatna 4 Koupelna 5 Ložnice 6 Ložnice

Obývací pokoj + KK Terasa

Užitková plocha

12,6 m<sup>2</sup>
1,6 m<sup>2</sup>
3,0 m<sup>2</sup>
6,9 m<sup>2</sup>
13,8 m<sup>2</sup>
12,1 m<sup>2</sup>
40,8 m<sup>2</sup>
92,9 m<sup>2</sup>

Bvt 3+kk