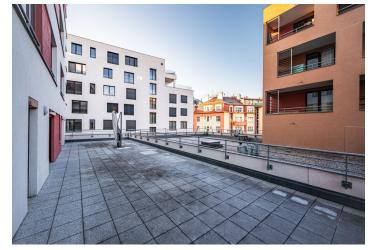

The practical layout of the 2nd floor apartment offers a bright corner living room with a dining area and an open plan kitchen, 2 bedrooms, an airy bathroom (with a bathtub), a separate toilet, a **walk-in wardrobe**, and a foyer. All rooms have access to a **generously designed almost 100 sq.m. terrace** or **loggia**.

The place is ideal for **nice family living**. Within walking distance is a kindergarten and elementary school as well as **a high school**, shops, a cafe, a restaurant, a pharmacy, and **sports grounds with a football field or tennis courts.** A tram stop is a 5-minute walk away, from where you can reach the **Anděl** metro station in no time, and by car you can drive to the Strahov Tunnel and Mrázovka. The area is very nice thanks to **an abundance of greenery**, which is part of **the Košíře-Motol nature park**.