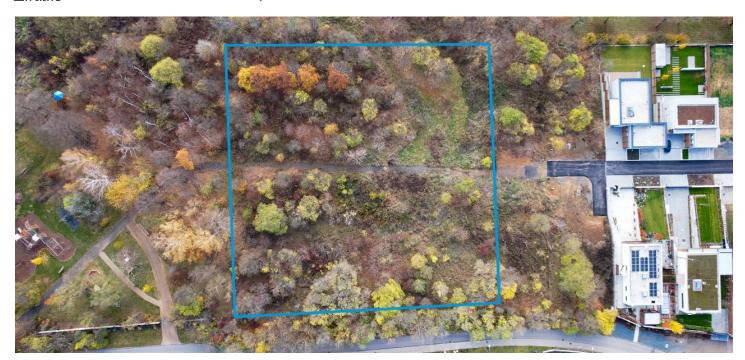

Ask for price

Offer of a building plot of 6433 m<sup>2</sup> in the premium location of Brno - Sadová with a project in the stage of a study for a healthcare facility and a short-term accommodation building.

### Land area 6,433 m²

Fenced, ideally square shape (approx. 80 x 80 m), utility connections on-site or nearby, access via asphalt road

Gross floor area 10,500 m², plot 6,433 m².