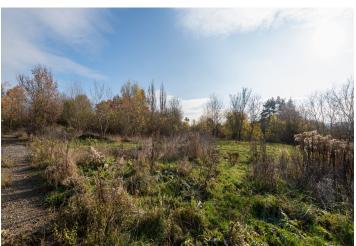

### Land area 6,433 m²

Fenced, ideally square shape (approx. 80 x 80 m), utility connections on-site or nearby, access via asphalt road

### Location

Strategic location near the center of Brno, major urban ring road, easily accessible by car and public transport. Quiet location, view of Brno. Large catchment area in terms of the placement of medical facilities, attractive location for both short-term and long-term living.