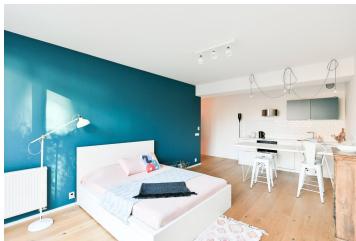

The interior features a living room/bedroom with a fully fitted open plan kitchen and access to the **terrace/garden**, a bathroom including a bathtub and toilet, and an entrance hall with a built-in wardrobe.

Hardwood floors, tiles, security entry door, west-facing large-format windows, exterior blinds, blackout curtains, wooden security interior doors, central heating, washing machine, Siemens kitchen appliances, dishwasher, induction cooktop, combination oven, bike storage in the building, elevator. A garage parking space is included.