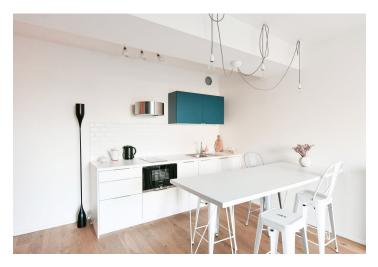

The interior features a living room/bedroom with a fully fitted open plan kitchen and access to the **terrace/garden**, a bathroom including a bathtub and toilet, and an entrance hall with a built-in wardrobe.

Hardwood floors, tiles, security entry door, west-facing large-format windows, exterior blinds, blackout curtains, wooden security interior doors, central heating, washing machine, Siemens kitchen appliances, dishwasher, induction cooktop, combination oven, bike storage in the building, elevator. A garage parking space is included.