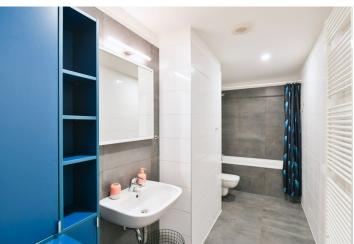

The interior features a living room/bedroom with a fully fitted open plan kitchen and access to the **terrace/garden**, a bathroom including a bathtub and toilet, and an entrance hall with a built-in wardrobe.