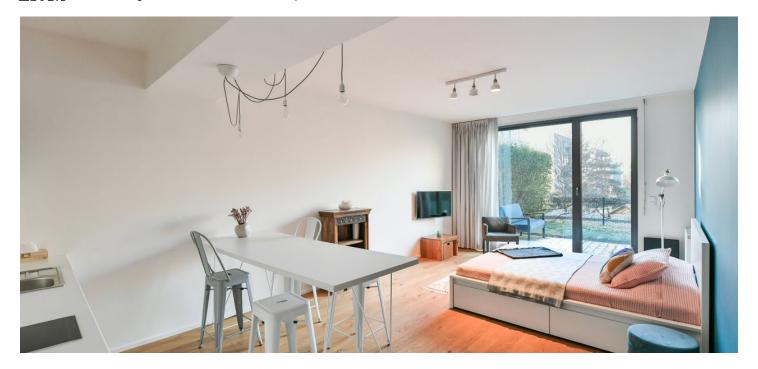

The interior features a living room/bedroom with a fully fitted open plan kitchen and access to the **terrace/garden**, a bathroom including a bathtub and toilet, and an entrance hall with a built-in wardrobe.

Hardwood floors, tiles, security entry door, west-facing large-format windows, exterior blinds, blackout curtains, wooden security interior doors, central heating, washing machine, Siemens kitchen appliances, dishwasher, induction cooktop, combination oven, bike storage in the building, elevator. A garage parking space is included.