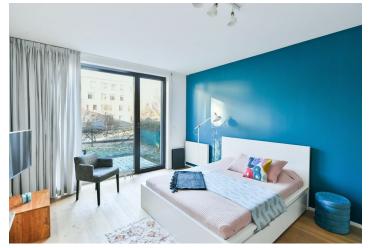

The interior features a living room/bedroom with a fully fitted open plan kitchen and access to the **terrace/garden**, a bathroom including a bathtub and toilet, and an entrance hall with a built-in wardrobe.

Hardwood floors, tiles, security entry door, west-facing large-format windows, exterior blinds, blackout curtains, wooden security interior doors, central heating, washing machine, Siemens kitchen appliances, dishwasher, induction cooktop, combination oven, bike storage in the building, elevator. A garage parking space is included.