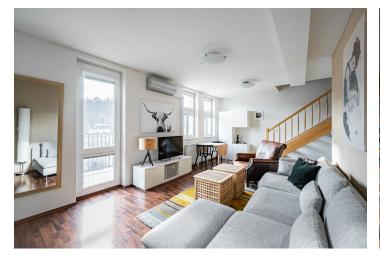

On the entrance level is a living room with a kitchen, a bathroom (with a bathtub, toilet, and connection for a washing machine), and a foyer. The living room has access to the **southeast-facing balcony** overlooking the **courtyard**. The balcony offer **nice views** of the tower of the **Church of the Holy Trinity** and the **crowns of mature trees**. Two bedrooms with storage space and a separate toilet are on the attic floor.

The apartment with 2.53 m high ceilings is in good condition; windows are wooden with double glazing; the living room has a new air-conditioner. The kitchen is equipped with an induction hob, a dishwasher, a fridge with a freezer, and an electric and microwave oven. Facilities also include a videophone and heating provided by an electric boiler. There is an elevator in the building, and residents have a pram room and a green inner block at their disposal. The apartment comes with a spacious dry brick cellar.