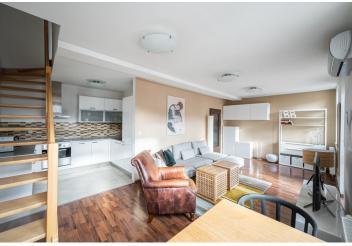

On the entrance level is a living room with a kitchen, a bathroom (with a bathtub, toilet, and connection for a washing machine), and a foyer. The living room has access to the **southeast-facing balcony** overlooking the **courtyard**. The balcony offer **nice views** of the tower of the **Church of the Holy Trinity** and the **crowns of mature trees**. Two bedrooms with storage space and a separate toilet are on the attic floor.

The apartment with 2.53 m high ceilings is in good condition; windows are wooden with double glazing; the living room has a new air-conditioner. The kitchen is equipped with an induction hob, a dishwasher, a fridge with a freezer, and an electric and microwave oven. Facilities also include a videophone and heating provided by an electric boiler. There is an elevator in the building, and residents have a pram room and a green inner block at their disposal. The apartment comes with a spacious dry brick cellar.