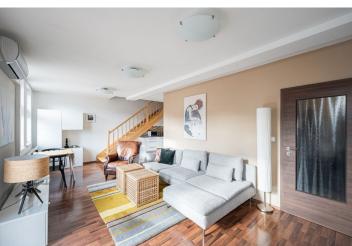

\* Size of the unit according to the Housing Act.
The area consists of the sum total of the internal area of every room.

This duplex apartment with a balcony and beautiful views of the Bertramka Garden is situated on the 4th and 5th floors of a well-maintained apartment building with a landscaped green courtyard. A convenient location on a one-way side street near Sacré Coeur Park and the Anděl pedestrian zone with a complete infrastructure.

On the entrance level is a living room with a kitchen, a bathroom (with a bathtub, toilet, and connection for a washing machine), and a foyer. The living room has access to the **southeast-facing balcony** overlooking the **courtyard**. The balcony offer **nice views** of the tower of the **Church of the Holy Trinity** and the **crowns of mature trees**. Two bedrooms with storage space and a separate toilet are on the attic floor.

The apartment with 2.53 m high ceilings is in good condition; windows are wooden with double glazing; the living room has a new air-conditioner. The kitchen is equipped with an induction hob, a dishwasher, a fridge with a freezer, and an electric and microwave oven. Facilities also include a videophone and heating provided by an electric boiler. There is an elevator in the building, and residents have a pram room and a green inner block at their disposal. The apartment comes with a spacious dry brick cellar.