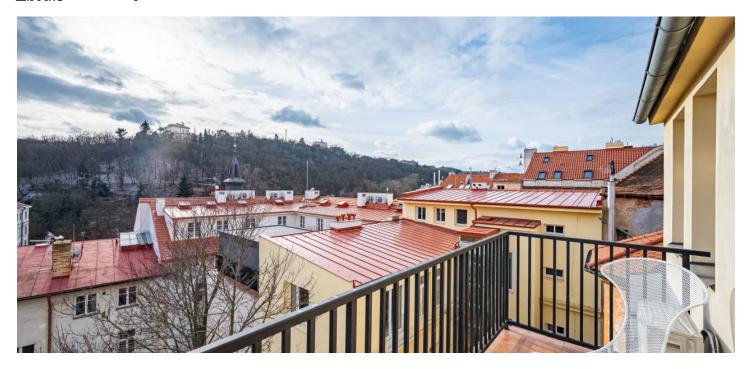

\* Size of the unit according to the Housing Act.
The area consists of the sum total of the internal area of every room.

This duplex apartment with a balcony and beautiful views of the Bertramka Garden is situated on the 4th and 5th floors of a well-maintained apartment building with a landscaped green courtyard. A convenient location on a one-way side street near Sacré Coeur Park and the Anděl pedestrian zone with a complete infrastructure.

On the entrance level is a living room with a kitchen, a bathroom (with a bathtub, toilet, and connection for a washing machine), and a foyer. The living room has access to the **southeast-facing balcony** overlooking the **courtyard**. The balcony offer **nice views** of the tower of the **Church of the Holy Trinity** and the **crowns of mature trees**. Two bedrooms with storage space and a separate toilet are on the attic floor.