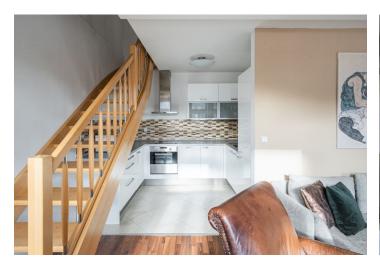

The apartment with 2.53 m high ceilings is in good condition; windows are wooden with double glazing; the living room has a new air-conditioner. The kitchen is equipped with an induction hob, a dishwasher, a fridge with a freezer, and an electric and microwave oven. Facilities also include a videophone and heating provided by an electric boiler. There is an elevator in the building, and residents have a pram room and a green inner block at their disposal. The apartment comes with a spacious dry brick cellar.