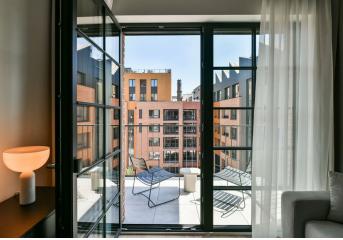

\* Area of the unit according to the Civil Code. The area consists of the sum total area of the entire unit bounded by perimeter walls.

Brand new apartment in the new LIHOVAR residential district designed by the Black n'Arch atelier. This is a completely furnished 1-bedroom apartment with a balcony, situated on the first floor in a residential complex with underground parking and green roofs, in the new Smíchov Riverside area just steps from the left bank of the Vltava river, Císařská louka, Podolí, or the nearby Dívčí hrady and Děvín. The project is shaped by the industrial heritage of Smíchov and the original refinery boasting preserved original features such as the Erektus chimney and the Distillery. Inspirational amenities include a food market, a gym, Czech Photo Gallery, David Černý's Musoleum art gallery, street art, and Krištof Kintera's Garden of Lights. Set within easy reach of good amenities, a kindergarten, primary and grammar schools, as well as numerous sports and outdoor activities - Císařská louka Golf, Podolí tennis and swimming, bike paths along the river. With great transport accessibility, the project is located a short tram stop from the Smíchovské nádraží metro station, line B, and has easy connections to the D1 highway to Brno, the D5 motorway to Plzeň and the Václav Havel airport.

The interior features a living room with a fully fitted open plan kitchen, a dining area and access to the **balcony** facing the courtyard, a bedroom, a bathroom with a walk-in shower and a toilet, and an entrance hall.