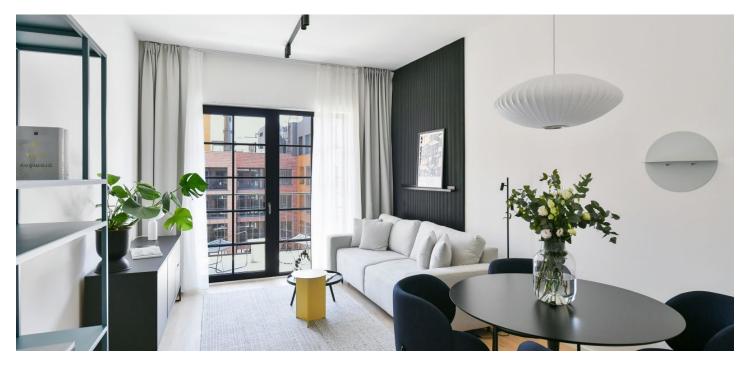

\* Area of the unit according to the Civil Code. The area consists of the sum total area of the entire unit bounded by perimeter walls.

Brand new apartment in the new LIHOVAR residential district designed by the Black n'Arch atelier. This is a completely furnished 1-bedroom apartment with a balcony, situated on the first floor in a residential complex with underground parking and green roofs, in the new Smíchov Riverside area just steps from the left bank of the Vltava river, Císařská louka, Podolí, or the nearby Dívčí hrady and Děvín. The project is shaped by the industrial heritage of Smíchov and the original refinery boasting preserved original features such as the Erektus chimney and the Distillery. Inspirational amenities include a food market, a gym, Czech Photo Gallery, David Černý's Musoleum art gallery, street art, and Krištof Kintera's Garden of Lights. Set within easy reach of good amenities, a kindergarten, primary and grammar schools, as well as numerous sports and outdoor activities - Císařská louka Golf, Podolí tennis and swimming, bike paths along the river. With great transport accessibility, the project is located a short tram stop from the Smíchovské nádraží metro station, line B, and has easy connections to the D1 highway to Brno, the D5 motorway to Plzeň and the Václav Havel airport.

The interior features a living room with a fully fitted open plan kitchen, a dining area and access to the **balcony** facing the courtyard, a bedroom, a bathroom with a walk-in shower and a toilet, and an entrance hall.

LOXONE smart home system, heat recovery ventilation, vinyl floors, tiles, built-in wardrobes, central underfloor heating, washing machine, dishwasher, video entry phone, active Internet connection, camera system, lift. A garage parking space is available at CZK 2,500/month + VAT. A cellar is available at an additional fee. Building amenities also include a reception, plus property managment and on-site facility managment services.