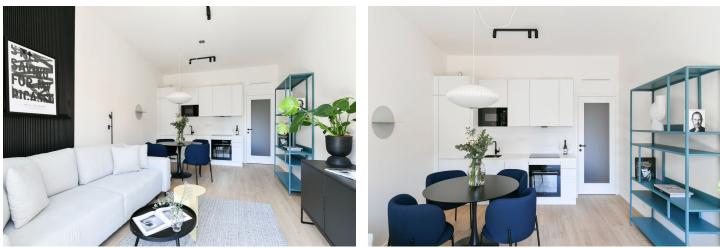

The interior features a living room with a fully fitted open plan kitchen, a dining area and access to the **balcony** facing the courtyard, a bedroom, a bathroom with a walk-in shower and a toilet, and an entrance hall.

LOXONE smart home system, heat recovery ventilation, vinyl floors, tiles, built-in wardrobes, central underfloor heating, washing machine, dishwasher, video entry phone, active Internet connection, camera system, lift. A garage parking space is available at CZK 2,500/month + VAT. A cellar is available at an additional fee. Building amenities also include a reception, plus property managment and on-site facility managment services.