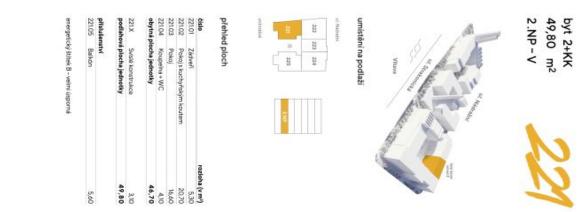

#### Apartment One-bedroom (2+kk)

49.8 m², Prague 5, Smíchov, U Lihovaru

| Total area       | 55 m²                                                                   |
|------------------|-------------------------------------------------------------------------|
| Floor area*      | 50 m²                                                                   |
| Balcony          | 6 m²                                                                    |
| Parking          | Garage parking                                                          |
| Garage           | Yes                                                                     |
| Cellar           | Yes                                                                     |
| Service price    | Monthly deposit for service charges and utilities is billed separately. |
| PENB             | В                                                                       |
| Reference number | 103746                                                                  |
| Available from   | Immediately                                                             |

\* Area of the unit according to the Civil Code. The area consists of the sum total area of the entire unit bounded by perimeter walls.

Brand new apartment in the new LIHOVAR residential district designed by the Black n'Arch atelier. This is a completely furnished 1-bedroom apartment with a balcony, situated on the first floor in a residential complex with underground parking and green roofs, in the new Smíchov Riverside area just steps from the left bank of the Vltava river, Císařská louka, Podolí, or the nearby Dívčí hrady and Děvín. The project is shaped by the industrial heritage of Smíchov and the original refinery boasting preserved original features such as the Erektus chimney and the Distillery. Inspirational amenities include a food market, a gym, Czech Photo Gallery, David Černý's Musoleum art gallery, street art, and Krištof Kintera's Garden of Lights. Set within easy reach of good amenities, a kindergarten, primary and grammar schools, as well as numerous sports and outdoor activities - Císařská louka Golf, Podolí tennis and swimming, bike paths along the river. With great transport accessibility, the project is located a short tram stop from the Smíchovské nádraží metro station, line B, and has easy connections to the D1 highway to Brno, the D5 motorway to Plzeň and the Václav Havel airport.