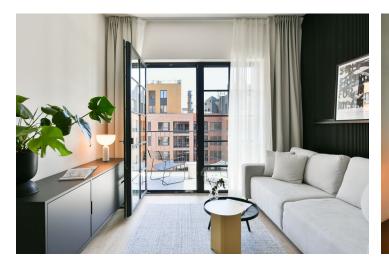

The interior features a living room with a fully fitted open plan kitchen, a dining area and access to the **balcony** facing the courtyard, a bedroom, a bathroom with a walk-in shower and a toilet, and an entrance hall.