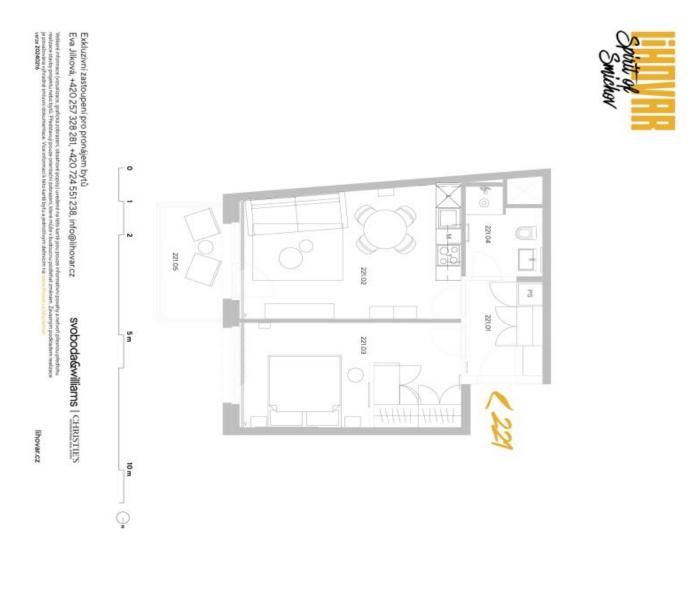

The interior features a living room with a fully fitted open plan kitchen, a dining area and access to the **balcony** facing the courtyard, a bedroom, a bathroom with a walk-in shower and a toilet, and an entrance hall.