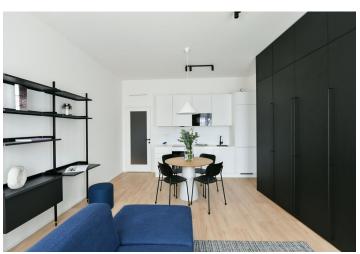

The interior features a living room with a fully fitted open plan kitchen and a dining area, a bedroom, a bathroom with a walk-in shower and a toilet, and an entrance hall. The **enclosed balcony** is accessible from both main rooms.

LOXONE smart home system, heat recovery ventilation, vinyl floors, tiles, built-in wardrobes, central underfloor heating, washing machine, dishwasher, video entry phone, active Internet connection, camera system, lift. A garage parking space is available at CZK 2,500/month + VAT. A cellar is available at an additional fee. Building amenities also include a reception, plus property managment and on-site facility managment services.