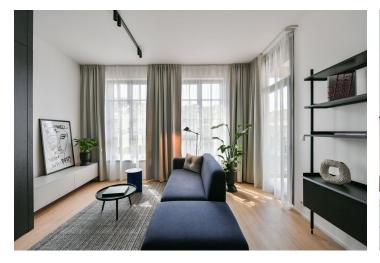

The interior features a living room with a fully fitted open plan kitchen and a dining area, a bedroom, a bathroom with a walk-in shower and a toilet, and an entrance hall. The **enclosed balcony** is accessible from both main rooms.

LOXONE smart home system, heat recovery ventilation, vinyl floors, tiles, built-in wardrobes, central underfloor heating, washing machine, dishwasher, video entry phone, active Internet connection, camera system, lift. A garage parking space is available at CZK 2,500/month + VAT. A cellar is available at an additional fee. Building amenities also include a reception, plus property managment and on-site facility managment services.