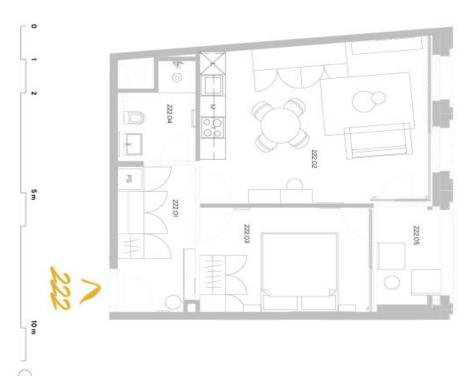

| urmistění na podlaží  **Netritri  **Netritri  **Netritri  ***Proposition |                                               | Lodžie                   | 222.05    |
|--------------------------------------------------------------------------|-----------------------------------------------|--------------------------|-----------|
| realeh<br>resign koutem                                                  |                                               | nství                    | přísluše  |
| realoh<br>radym koutem                                                   | 55,50                                         | vá plocha jednotky       | podľaho   |
| rezion                                                                   | 3,00                                          | Svislé konstrukce        | 222.X     |
| rozioha<br>rozioha                                                       | 52,50                                         | slocha jednotky          | obytná    |
| Pisp rozioha                                                             | 4,40                                          | Koupelna+WC              | 222.04    |
| Paris nociona                                                            | 13,20                                         | Pokoj                    | 222.03    |
| rozioha (                                                                | m 26,80                                       | Pokoj s kuchyńským koute | 222.02    |
| <del>Dec</del>                                                           | 8,10                                          | Zádveří                  | 222.01    |
| umistēni na podlaži                                                      | rozioha (v m²)                                | d ploch                  | přehle    |
| umistēni na podlaži                                                      | <u>                                      </u> |                          |           |
| umistēni na podlaži                                                      |                                               |                          | al Nation |
|                                                                          |                                               | ni na podlaži            | umistě    |

|                      | byt 2+KK<br>55,50 m <sup>2</sup><br>2.NP-Z |
|----------------------|--------------------------------------------|
| U. Michaeld was down | 222                                        |