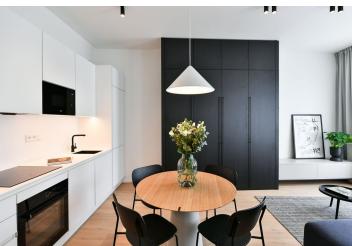

The interior features a living room with a fully fitted open plan kitchen and a dining area, a bedroom, a bathroom with a walk-in shower and a toilet, and an entrance hall. The **enclosed balcony** is accessible from both main rooms.

LOXONE smart home system, heat recovery ventilation, vinyl floors, tiles, built-in wardrobes, central underfloor heating, washing machine, dishwasher, video entry phone, active Internet connection, camera system, lift. A garage parking space is available at CZK 2,500/month + VAT. A cellar is available at an additional fee. Building amenities also include a reception, plus property managment and on-site facility managment services.