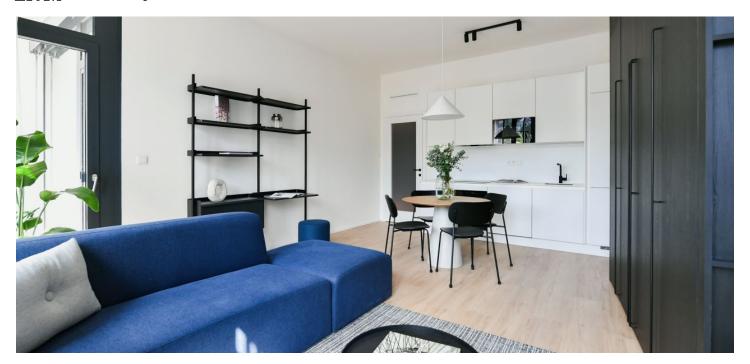

The interior features a living room with a fully fitted open plan kitchen and a dining area, a bedroom, a bathroom with a walk-in shower and a toilet, and an entrance hall. The **enclosed balcony** is accessible from both main rooms.

LOXONE smart home system, heat recovery ventilation, vinyl floors, tiles, built-in wardrobes, central underfloor heating, washing machine, dishwasher, video entry phone, active Internet connection, camera system, lift. A garage parking space is available at CZK 2,500/month + VAT. A cellar is available at an additional fee. Building amenities also include a reception, plus property managment and on-site facility managment services.