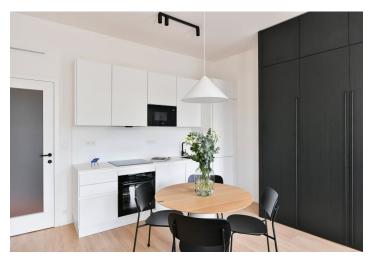

The interior features a living room with a fully fitted open plan kitchen and a dining area, a bedroom, a bathroom with a walk-in shower and a toilet, and an entrance hall. The **enclosed balcony** is accessible from both main rooms.

LOXONE smart home system, heat recovery ventilation, vinyl floors, tiles, built-in wardrobes, central underfloor heating, washing machine, dishwasher, video entry phone, active Internet connection, camera system, lift. A garage parking space is available at CZK 2,500/month + VAT. A cellar is available at an additional fee. Building amenities also include a reception, plus property managment and on-site facility managment services.