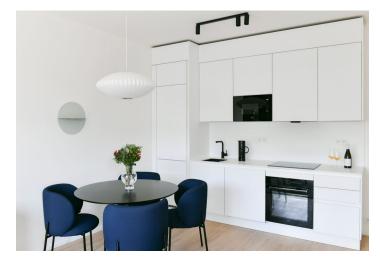

The interior features a living room with a fully fitted open plan kitchen and a dining area, a bedroom, a bathroom with a bathtub and a toilet, and an entrance hall. The **enclosed balcony** is accessible from both main rooms.

**LOXONE** smart home system, heat recovery ventilation, vinyl floors, tiles, built-in wardrobes, central underfloor heating, washing machine, dishwasher, video entry phone, active Internet connection, camera system, lift. A **garage parking** space is available at CZK 2,500/month + VAT. A **cellar** is available at an additional fee. Building amenities also include a **reception**, plus property managment and on-site facility managment services.