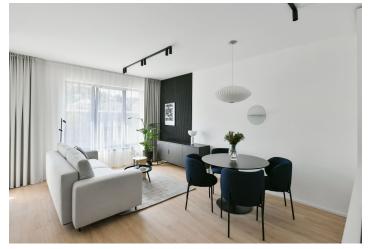

The interior features a living room with a fully fitted open plan kitchen and a dining area, a bedroom, a bathroom with a bathtub and a toilet, and an entrance hall. The **enclosed balcony** is accessible from both main rooms.