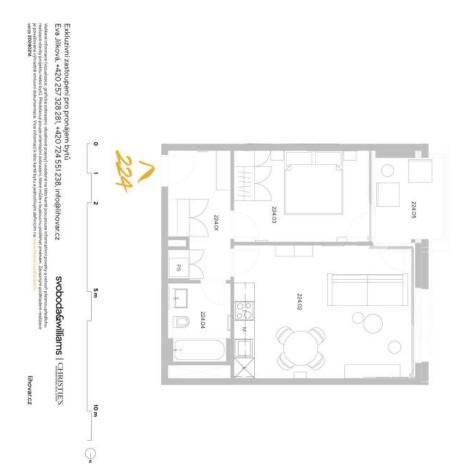

## Apartment One-bedroom (2+kk)

Rented

53 m², Prague 5, Smíchov, U Lihovaru

| Total area       | 59 m²                                                                   |
|------------------|-------------------------------------------------------------------------|
| Floor area*      | 53 m²                                                                   |
| Loggia           | 6 m²                                                                    |
| Parking          | Garage parking                                                          |
| Garage           | Yes                                                                     |
| Cellar           | Yes                                                                     |
| Service price    | Monthly deposit for service charges and utilities is billed separately. |
| PENB             | В                                                                       |
| Reference number | 103763                                                                  |
| Available from   | Immediately                                                             |

The interior features a living room with a fully fitted open plan kitchen and a dining area, a bedroom, a bathroom with a bathtub and a toilet, and an entrance hall. The **enclosed balcony** is accessible from both main rooms.

## **Apartment One-bedroom (2+kk)**

Rented

53 m², Prague 5, Smíchov, U Lihovaru

& trigema

| 224.05 Lodžie | příslušenství | podlahová plocha jednotky | 224.X Svislé konstrukce | obytná plocha jednotky | 224.U4 Koupeins + VVC |       |                                                                                                                                                                                                                                                                                                                                                                                                                                                                                                                                                                                                                                                                                                                                                                                                                                                                                                                                                                                                                                                                                                                                                                                                                                                                                                                                                                                                                                                                                                                                                                                                                                                                                                                                                                                                                                                                                                                                                                                                                                                                                                                                | 224.01 Zadven      |                | přehled ploch | 222 223 224<br>227 55 225 | umistění na podlaží | Vitaria    | 2.NP-Z |
|---------------|---------------|---------------------------|-------------------------|------------------------|-----------------------|-------|--------------------------------------------------------------------------------------------------------------------------------------------------------------------------------------------------------------------------------------------------------------------------------------------------------------------------------------------------------------------------------------------------------------------------------------------------------------------------------------------------------------------------------------------------------------------------------------------------------------------------------------------------------------------------------------------------------------------------------------------------------------------------------------------------------------------------------------------------------------------------------------------------------------------------------------------------------------------------------------------------------------------------------------------------------------------------------------------------------------------------------------------------------------------------------------------------------------------------------------------------------------------------------------------------------------------------------------------------------------------------------------------------------------------------------------------------------------------------------------------------------------------------------------------------------------------------------------------------------------------------------------------------------------------------------------------------------------------------------------------------------------------------------------------------------------------------------------------------------------------------------------------------------------------------------------------------------------------------------------------------------------------------------------------------------------------------------------------------------------------------------|--------------------|----------------|---------------|---------------------------|---------------------|------------|--------|
|               |               | notky                     | trukce                  | ky                     | WC                    |       | Policy S address of the source | hundricken broaden |                |               | 2 MP                      | 121                 |            | 1      |
| 5,80          |               | 53,00                     | 3,10                    | 49,90                  | 4,50                  | 12,90 | 24,00                                                                                                                                                                                                                                                                                                                                                                                                                                                                                                                                                                                                                                                                                                                                                                                                                                                                                                                                                                                                                                                                                                                                                                                                                                                                                                                                                                                                                                                                                                                                                                                                                                                                                                                                                                                                                                                                                                                                                                                                                                                                                                                          | 24.50              | rozioha (v m²) |               |                           |                     | Printer of | 1      |