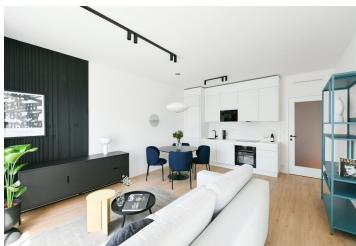

The interior features a living room with a fully fitted open plan kitchen and a dining area, a bedroom, a bathroom with a bathtub and a toilet, and an entrance hall. The **enclosed balcony** is accessible from both main rooms.