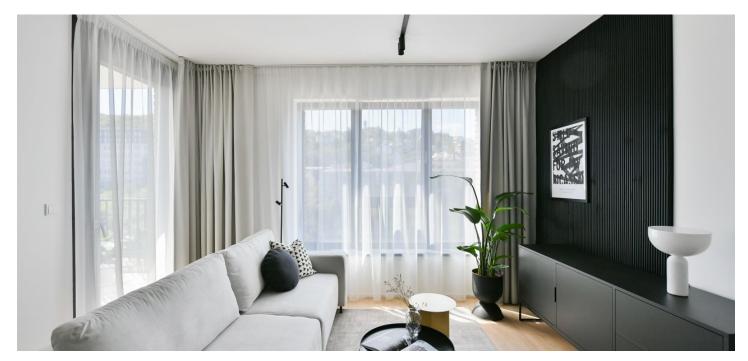

The interior features a living room with a fully fitted open plan kitchen and a dining area, a bedroom, a bathroom with a bathtub and a toilet, and an entrance hall. The **enclosed balcony** is accessible from both main rooms.

**LOXONE** smart home system, heat recovery ventilation, vinyl floors, tiles, built-in wardrobes, central underfloor heating, washing machine, dishwasher, video entry phone, active Internet connection, camera system, lift. A **garage parking** space is available at CZK 2,500/month + VAT. A **cellar** is available at an additional fee. Building amenities also include a **reception**, plus property managment and on-site facility managment services.