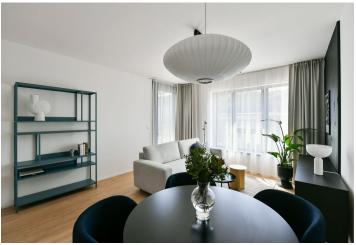

The interior features a living room with a fully fitted open plan kitchen and a dining area, a bedroom, a bathroom with a bathtub and a toilet, and an entrance hall. The **enclosed balcony** is accessible from both main rooms.

**LOXONE** smart home system, heat recovery ventilation, vinyl floors, tiles, built-in wardrobes, central underfloor heating, washing machine, dishwasher, video entry phone, active Internet connection, camera system, lift. A **garage parking** space is available at CZK 2,500/month + VAT. A **cellar** is available at an additional fee. Building amenities also include a **reception**, plus property managment and on-site facility managment services.