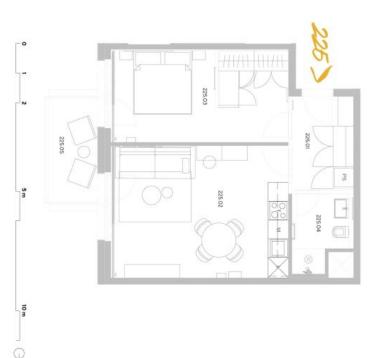

## Apartment One-bedroom (2+kk)

€1244 | CZK 31500

53.5 m², Praha 5, Smíchov, U Lihovaru

| Total area       | 59 m²                                                                   |
|------------------|-------------------------------------------------------------------------|
| Floor area*      | 54 m²                                                                   |
| Balcony          | 6 m²                                                                    |
| Parking          | Garage parking                                                          |
| Garage           | Yes                                                                     |
| Cellar           | Yes                                                                     |
| Service price    | Monthly deposit for service charges and utilities is billed separately. |
| PENB             | В                                                                       |
| Reference number | 103764                                                                  |
| Available from   | Immediately                                                             |

The interior features a living room with a fully fitted open plan kitchen, a dining area and access to the **balcony** facing the courtyard, a bedroom also with balcony access, a bathroom with a walk-in shower and a toilet, and an entrance hall.