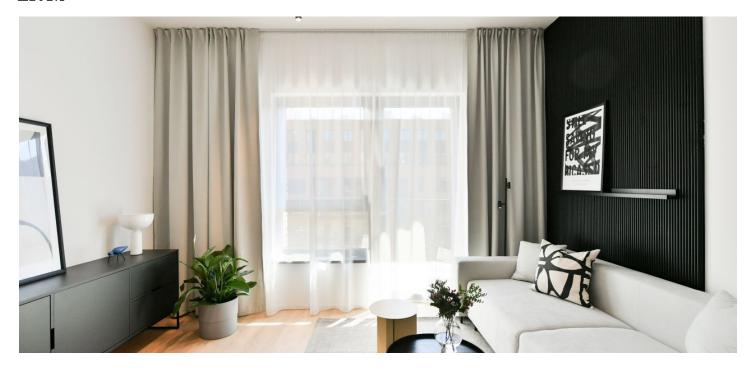

The interior features a living room with a fully fitted open plan kitchen, a dining area and access to the **balcony** facing the courtyard, a bedroom also with balcony access, a bathroom with a walk-in shower and a toilet, and an entrance hall.

**LOXONE smart home system, heat recovery ventilation**, vinyl floors, tiles, built-in wardrobes, central underfloor heating, washing machine, dishwasher, video entry phone, active Internet connection, camera system, lift. A **garage parking** space is available at CZK 2,500/month + VAT. A **cellar** is available at an additional fee. Building amenities also include a **reception**, plus property managment and on-site facility managment services.