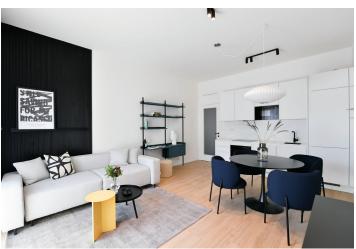

The interior features a living room with a fully fitted open plan kitchen, a dining area and access to the **balcony** facing the courtyard, a bedroom also with balcony access, a bathroom with a walk-in shower and a toilet, and an entrance hall.

**LOXONE smart home system, heat recovery ventilation**, vinyl floors, tiles, built-in wardrobes, central underfloor heating, washing machine, dishwasher, video entry phone, active Internet connection, camera system, lift. A **garage parking** space is available at CZK 2,500/month + VAT. A **cellar** is available at an additional fee. Building amenities also include a **reception**, plus property managment and on-site facility managment services.