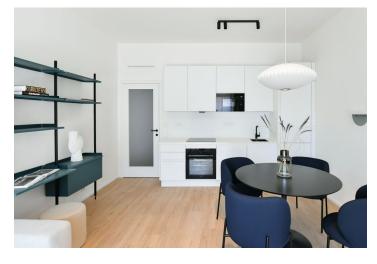

The interior features a living room with a fully fitted open plan kitchen, a dining area and access to the **balcony** facing the courtyard, a bedroom also with balcony access, a bathroom with a walk-in shower and a toilet, and an entrance hall.

**LOXONE smart home system, heat recovery ventilation**, vinyl floors, tiles, built-in wardrobes, central underfloor heating, washing machine, dishwasher, video entry phone, active Internet connection, camera system, lift. A **garage parking** space is available at CZK 2,500/month + VAT. A **cellar** is available at an additional fee. Building amenities also include a **reception**, plus property managment and on-site facility managment services.