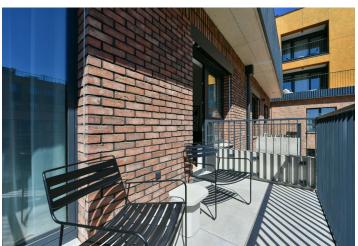

The interior features a living room with a fully fitted open plan kitchen, a dining area and access to the **balcony** facing the courtyard, a bedroom also with balcony access, a bathroom with a walk-in shower and a toilet, and an entrance hall.