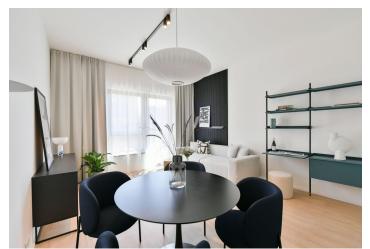

The interior features a living room with a fully fitted open plan kitchen, a dining area and access to the **balcony** facing the courtyard, a bedroom also with balcony access, a bathroom with a walk-in shower and a toilet, and an entrance hall.

**LOXONE smart home system, heat recovery ventilation**, vinyl floors, tiles, built-in wardrobes, central underfloor heating, washing machine, dishwasher, video entry phone, active Internet connection, camera system, lift. A **garage parking** space is available at CZK 2,500/month + VAT. A **cellar** is available at an additional fee. Building amenities also include a **reception**, plus property managment and on-site facility managment services.