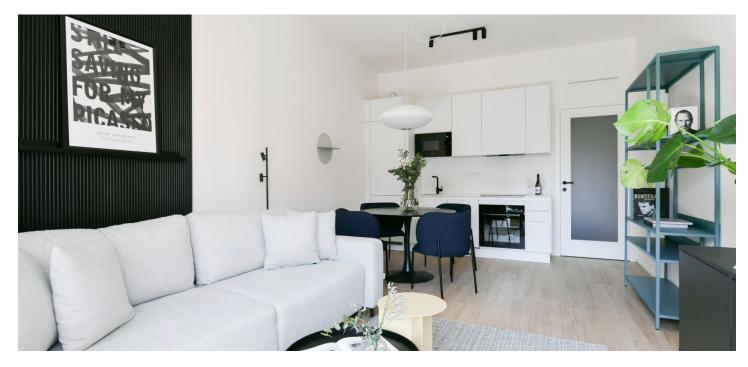

\* Area of the unit according to the Civil Code. The area consists of the sum total area of the entire unit bounded by perimeter walls.

Brand new apartment in the new LIHOVAR residential district designed by the Black n'Arch atelier. This is a completely furnished 1-bedroom apartment with a balcony, situated on the second floor in a residential complex with underground parking and green roofs, in the new Smíchov Riverside area just steps from the left bank of the Vltava river, Císařská louka, Podolí, or the nearby Dívčí hrady and Děvín. The project is shaped by the industrial heritage of Smíchov and the original refinery boasting preserved original features such as the Erektus chimney and the Distillery. Inspirational amenities include a food market, a gym, Czech Photo Gallery, David Černý's Musoleum art gallery, street art, and Krištof Kintera's Garden of Lights. Set within easy reach of good amenities, a kindergarten, primary and grammar schools, as well as numerous sports and outdoor activities - Císařská louka Golf, Podolí tennis and swimming, bike paths along the river. With great transport accessibility, the project is located a short tram stop from the Smíchovské nádraží metro station, line B, and has easy connections to the D1 highway to Brno, the D5 motorway to Plzeň and the Václav Havel airport.

The interior features a living room with a fully fitted open plan kitchen, a dining area and access to the **balcony** facing the courtyard, a bedroom, a bathroom with a walk-in shower and a toilet, and an entrance hall.

**LOXONE smart home system, heat recovery ventilation**, vinyl floors, tiles, built-in wardrobes, central underfloor heating, washing machine, dishwasher, video entry phone, active Internet connection, camera system, lift. A **garage parking** space is available at CZK 2,500/month + VAT. A **cellar** is available at an additional fee. Building amenities also include a **reception**, plus property managment and on-site facility managment services.