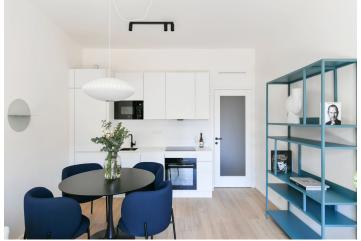

The interior features a living room with a fully fitted open plan kitchen, a dining area and access to the **balcony** facing the courtyard, a bedroom, a bathroom with a walk-in shower and a toilet, and an entrance hall.

**LOXONE smart home system, heat recovery ventilation**, vinyl floors, tiles, built-in wardrobes, central underfloor heating, washing machine, dishwasher, video entry phone, active Internet connection, camera system, lift. A **garage parking** space is available at CZK 2,500/month + VAT. A **cellar** is available at an additional fee. Building amenities also include a **reception**, plus property managment and on-site facility managment services.