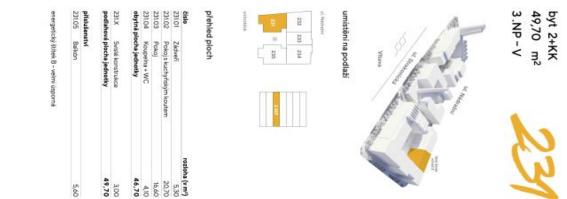

#### Apartment One-bedroom (2+kk)

49.7 m², Prague 5, Smíchov, U Lihovaru

| Total area       | 55 m²                                                                   |
|------------------|-------------------------------------------------------------------------|
| Floor area*      | 50 m²                                                                   |
| Balcony          | 6 m²                                                                    |
| Parking          | Garage parking                                                          |
| Garage           | Yes                                                                     |
| Cellar           | Yes                                                                     |
| Service price    | Monthly deposit for service charges and utilities is billed separately. |
| PENB             | В                                                                       |
| Reference number | 103765                                                                  |
| Available from   | Immediately                                                             |

# Apartment One-bedroom (2+kk)

49.7 m², Prague 5, Smíchov, U Lihovaru

| ij s kuchyńským koutem | 20,70 |
|------------------------|-------|
| peina + W/C            | 4,10  |
| ednotky                | 46,70 |
| é konstrukce           | 3,00  |
| ha jednotky            | 49,70 |
| 6n C                   | 5,60  |
| sk B - velmi úsporná   |       |