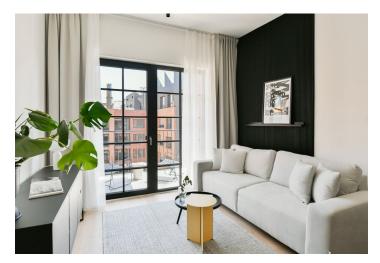

\* Area of the unit according to the Civil Code. The area consists of the sum total area of the entire unit bounded by perimeter walls.

Brand new apartment in the new LIHOVAR residential district designed by the Black n'Arch atelier. This is a completely furnished 1-bedroom apartment with a balcony, situated on the second floor in a residential complex with underground parking and green roofs, in the new Smíchov Riverside area just steps from the left bank of the Vltava river, Císařská louka, Podolí, or the nearby Dívčí hrady and Děvín. The project is shaped by the industrial heritage of Smíchov and the original refinery boasting preserved original features such as the Erektus chimney and the Distillery. Inspirational amenities include a food market, a gym, Czech Photo Gallery, David Černý's Musoleum art gallery, street art, and Krištof Kintera's Garden of Lights. Set within easy reach of good amenities, a kindergarten, primary and grammar schools, as well as numerous sports and outdoor activities - Císařská louka Golf, Podolí tennis and swimming, bike paths along the river. With great transport accessibility, the project is located a short tram stop from the Smíchovské nádraží metro station, line B, and has easy connections to the D1 highway to Brno, the D5 motorway to Plzeň and the Václav Havel airport.

The interior features a living room with a fully fitted open plan kitchen, a dining area and access to the **balcony** facing the courtyard, a bedroom, a bathroom with a walk-in shower and a toilet, and an entrance hall.