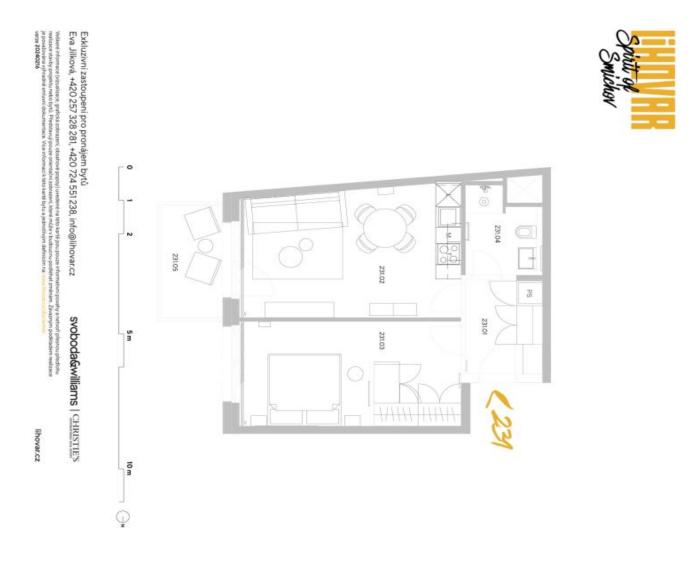

The interior features a living room with a fully fitted open plan kitchen, a dining area and access to the **balcony** facing the courtyard, a bedroom, a bathroom with a walk-in shower and a toilet, and an entrance hall.