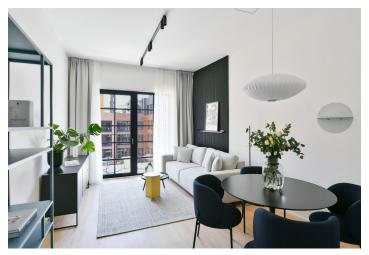

\* Area of the unit according to the Civil Code. The area consists of the sum total area of the entire unit bounded by perimeter walls.

Brand new apartment in the new LIHOVAR residential district designed by the Black n'Arch atelier. This is a completely furnished 1-bedroom apartment with a balcony, situated on the second floor in a residential complex with underground parking and green roofs, in the new Smíchov Riverside area just steps from the left bank of the Vltava river, Císařská louka, Podolí, or the nearby Dívčí hrady and Děvín. The project is shaped by the industrial heritage of Smíchov and the original refinery boasting preserved original features such as the Erektus chimney and the Distillery. Inspirational amenities include a food market, a gym, Czech Photo Gallery, David Černý's Musoleum art gallery, street art, and Krištof Kintera's Garden of Lights. Set within easy reach of good amenities, a kindergarten, primary and grammar schools, as well as numerous sports and outdoor activities - Císařská louka Golf, Podolí tennis and swimming, bike paths along the river. With great transport accessibility, the project is located a short tram stop from the Smíchovské nádraží metro station, line B, and has easy connections to the D1 highway to Brno, the D5 motorway to Plzeň and the Václav Havel airport.

The interior features a living room with a fully fitted open plan kitchen, a dining area and access to the **balcony** facing the courtyard, a bedroom, a bathroom with a walk-in shower and a toilet, and an entrance hall.