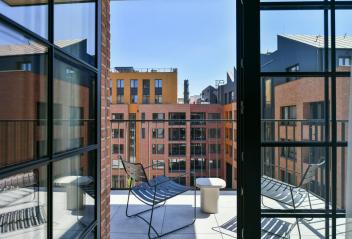

\* Area of the unit according to the Civil Code. The area consists of the sum total area of the entire unit bounded by perimeter walls.

Brand new apartment in the new LIHOVAR residential district designed by the Black n'Arch atelier. This is a completely furnished 1-bedroom apartment with a balcony, situated on the second floor in a residential complex with underground parking and green roofs, in the new Smíchov Riverside area just steps from the left bank of the Vltava river, Císařská louka, Podolí, or the nearby Dívčí hrady and Děvín. The project is shaped by the industrial heritage of Smíchov and the original refinery boasting preserved original features such as the Erektus chimney and the Distillery. Inspirational amenities include a food market, a gym, Czech Photo Gallery, David Černý's Musoleum art gallery, street art, and Krištof Kintera's Garden of Lights. Set within easy reach of good amenities, a kindergarten, primary and grammar schools, as well as numerous sports and outdoor activities - Císařská louka Golf, Podolí tennis and swimming, bike paths along the river. With great transport accessibility, the project is located a short tram stop from the Smíchovské nádraží metro station, line B, and has easy connections to the D1 highway to Brno, the D5 motorway to Plzeň and the Václav Havel airport.

The interior features a living room with a fully fitted open plan kitchen, a dining area and access to the **balcony** facing the courtyard, a bedroom, a bathroom with a walk-in shower and a toilet, and an entrance hall.