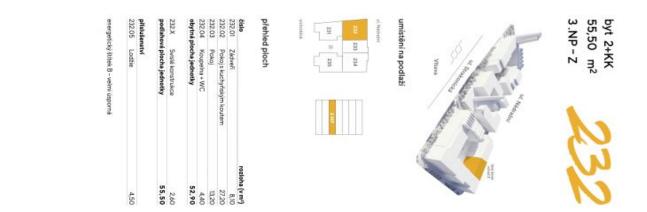

### Apartment One-bedroom (2+kk)

55.5 m², Prague 5, Smíchov, U Lihovaru

| Total area       | 60 m²                                                                   |
|------------------|-------------------------------------------------------------------------|
| Floor area*      | 56 m²                                                                   |
| Loggia           | 5 m²                                                                    |
| Parking          | Garage parking                                                          |
| Garage           | Yes                                                                     |
| Cellar           | Yes                                                                     |
| Service price    | Monthly deposit for service charges and utilities is billed separately. |
| PENB             | В                                                                       |
| Reference number | 103766                                                                  |
| Available from   | Immediately                                                             |