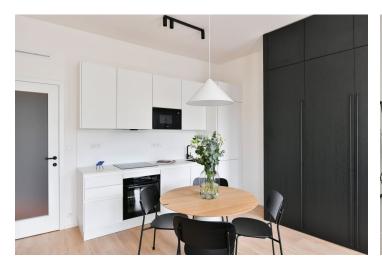

\* Area of the unit according to the Civil Code. The area consists of the sum total area of the entire unit bounded by perimeter walls.

Brand new apartment in the new LIHOVAR residential district designed by the Black n'Arch atelier. This is a completely furnished 1-bedroom apartment with an enclosed balcony, situated on the second floor in a residential complex with underground parking and green roofs, in the new Smíchov Riverside area just steps from the left bank of the VItava river, Císařská louka, Podolí, or the nearby Dívčí hrady and Děvín. The project is shaped by the industrial heritage of Smíchov and the original refinery boasting preserved original features such as the Erektus chimney and the Distillery. Inspirational amenities include a food market, a gym, Czech Photo Gallery, David Černý's Musoleum art gallery, street art, and Krištof Kintera's Garden of Lights. Set within easy reach of good amenities, a kindergarten, primary and grammar schools, as well as numerous sports and outdoor activities - Císařská louka Golf, Podolí tennis and swimming, bike paths along the river. With great transport accessibility, the project is located a short tram stop from the Smíchovské nádraží metro station, line B, and has easy connections to the D1 highway to Brno, the D5 motorway to Plzeň and the Václav Havel airport.

The interior features a living room with a fully fitted open plan kitchen and a dining area, a bedroom, a bathroom with a walk-in shower and a toilet, and an entrance hall. The **enclosed balcony** is accessible from both main rooms.

LOXONE smart home system, heat recovery ventilation, vinyl floors, tiles, built-in wardrobes, central underfloor heating, washing machine, dishwasher, video entry phone, active Internet connection, camera system, lift. A garage parking space is available at CZK 2,500/month + VAT. A cellar is available at an additional fee. Building amenities also include a reception, plus property managment and on-site facility managment services.