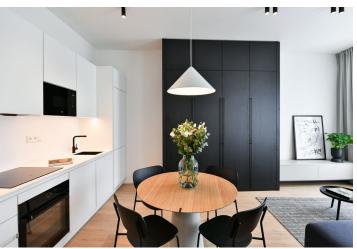

\* Area of the unit according to the Civil Code. The area consists of the sum total area of the entire unit bounded by perimeter walls.

Brand new apartment in the new LIHOVAR residential district designed by the Black n'Arch atelier. This is a completely furnished 1-bedroom apartment with an enclosed balcony, situated on the second floor in a residential complex with underground parking and green roofs, in the new Smíchov Riverside area just steps from the left bank of the VItava river, Císařská louka, Podolí, or the nearby Dívčí hrady and Děvín. The project is shaped by the industrial heritage of Smíchov and the original refinery boasting preserved original features such as the Erektus chimney and the Distillery. Inspirational amenities include a food market, a gym, Czech Photo Gallery, David Černý's Musoleum art gallery, street art, and Krištof Kintera's Garden of Lights. Set within easy reach of good amenities, a kindergarten, primary and grammar schools, as well as numerous sports and outdoor activities - Císařská louka Golf, Podolí tennis and swimming, bike paths along the river. With great transport accessibility, the project is located a short tram stop from the Smíchovské nádraží metro station, line B, and has easy connections to the D1 highway to Brno, the D5 motorway to Plzeň and the Václav Havel airport.

The interior features a living room with a fully fitted open plan kitchen and a dining area, a bedroom, a bathroom with a walk-in shower and a toilet, and an entrance hall. The **enclosed balcony** is accessible from both main rooms.

LOXONE smart home system, heat recovery ventilation, vinyl floors, tiles, built-in wardrobes, central underfloor heating, washing machine, dishwasher, video entry phone, active Internet connection, camera system, lift. A garage parking space is available at CZK 2,500/month + VAT. A cellar is available at an additional fee. Building amenities also include a reception, plus property managment and on-site facility managment services.