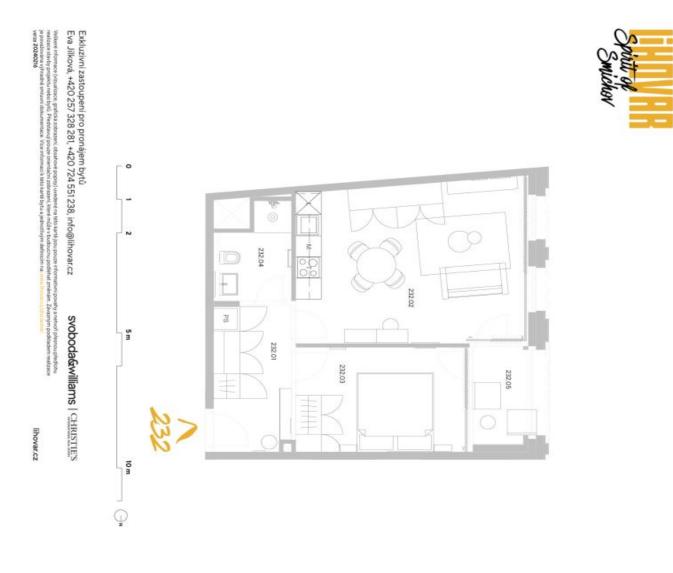

### Apartment One-bedroom (2+kk)

55.5 m², Prague 5, Smíchov, U Lihovaru

| Total area       | 60 m²                                                                   |
|------------------|-------------------------------------------------------------------------|
| Floor area*      | 56 m²                                                                   |
| Loggia           | 5 m²                                                                    |
| Parking          | Garage parking                                                          |
| Garage           | Yes                                                                     |
| Cellar           | Yes                                                                     |
| Service price    | Monthly deposit for service charges and utilities is billed separately. |
| PENB             | В                                                                       |
| Reference number | 103766                                                                  |
| Available from   | Immediately                                                             |

The interior features a living room with a fully fitted open plan kitchen and a dining area, a bedroom, a bathroom with a walk-in shower and a toilet, and an entrance hall. The **enclosed balcony** is accessible from both main rooms.