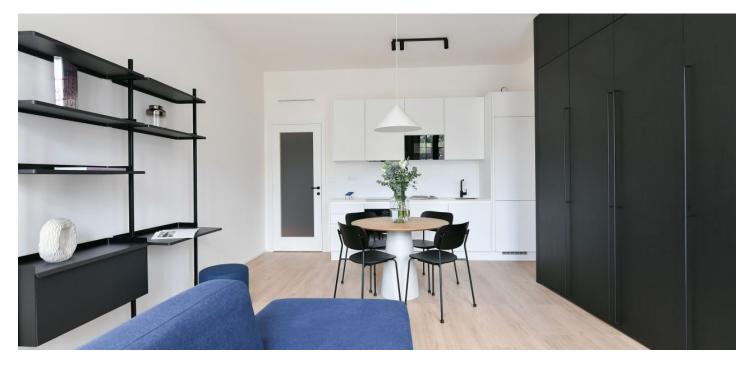

\* Area of the unit according to the Civil Code. The area consists of the sum total area of the entire unit bounded by perimeter walls.

Brand new apartment in the new LIHOVAR residential district designed by the Black n'Arch atelier. This is a completely furnished 1-bedroom apartment with an enclosed balcony, situated on the second floor in a residential complex with underground parking and green roofs, in the new Smíchov Riverside area just steps from the left bank of the VItava river, Císařská louka, Podolí, or the nearby Dívčí hrady and Děvín. The project is shaped by the industrial heritage of Smíchov and the original refinery boasting preserved original features such as the Erektus chimney and the Distillery. Inspirational amenities include a food market, a gym, Czech Photo Gallery, David Černý's Musoleum art gallery, street art, and Krištof Kintera's Garden of Lights. Set within easy reach of good amenities, a kindergarten, primary and grammar schools, as well as numerous sports and outdoor activities - Císařská louka Golf, Podolí tennis and swimming, bike paths along the river. With great transport accessibility, the project is located a short tram stop from the Smíchovské nádraží metro station, line B, and has easy connections to the D1 highway to Brno, the D5 motorway to Plzeň and the Václav Havel airport.

The interior features a living room with a fully fitted open plan kitchen and a dining area, a bedroom, a bathroom with a walk-in shower and a toilet, and an entrance hall. The **enclosed balcony** is accessible from both main rooms.

LOXONE smart home system, heat recovery ventilation, vinyl floors, tiles, built-in wardrobes, central underfloor heating, washing machine, dishwasher, video entry phone, active Internet connection, camera system, lift. A garage parking space is available at CZK 2,500/month + VAT. A cellar is available at an additional fee. Building amenities also include a reception, plus property managment and on-site facility managment services.