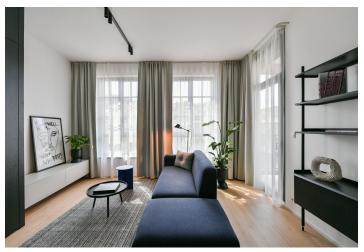

\* Area of the unit according to the Civil Code. The area consists of the sum total area of the entire unit bounded by perimeter walls.

Brand new apartment in the new LIHOVAR residential district designed by the Black n'Arch atelier. This is a completely furnished 1-bedroom apartment with an enclosed balcony, situated on the second floor in a residential complex with underground parking and green roofs, in the new Smíchov Riverside area just steps from the left bank of the VItava river, Císařská louka, Podolí, or the nearby Dívčí hrady and Děvín. The project is shaped by the industrial heritage of Smíchov and the original refinery boasting preserved original features such as the Erektus chimney and the Distillery. Inspirational amenities include a food market, a gym, Czech Photo Gallery, David Černý's Musoleum art gallery, street art, and Krištof Kintera's Garden of Lights. Set within easy reach of good amenities, a kindergarten, primary and grammar schools, as well as numerous sports and outdoor activities - Císařská louka Golf, Podolí tennis and swimming, bike paths along the river. With great transport accessibility, the project is located a short tram stop from the Smíchovské nádraží metro station, line B, and has easy connections to the D1 highway to Brno, the D5 motorway to Plzeň and the Václav Havel airport.

The interior features a living room with a fully fitted open plan kitchen and a dining area, a bedroom, a bathroom with a walk-in shower and a toilet, and an entrance hall. The **enclosed balcony** is accessible from both main rooms.

LOXONE smart home system, heat recovery ventilation, vinyl floors, tiles, built-in wardrobes, central underfloor heating, washing machine, dishwasher, video entry phone, active Internet connection, camera system, lift. A garage parking space is available at CZK 2,500/month + VAT. A cellar is available at an additional fee. Building amenities also include a reception, plus property managment and on-site facility managment services.