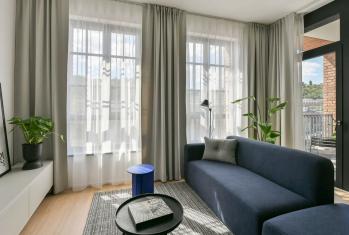

The interior features a living room with a fully fitted open plan kitchen and a dining area, a bedroom, a bathroom with a walk-in shower and a toilet, and an entrance hall. The **enclosed balcony** is accessible from both main rooms.

LOXONE smart home system, heat recovery ventilation, vinyl floors, tiles, built-in wardrobes, central underfloor heating, washing machine, dishwasher, video entry phone, active Internet connection, camera system, lift. A garage parking space is available at CZK 2,500/month + VAT. A cellar is available at an additional fee. Building amenities also include a reception, plus property managment and on-site facility managment services.