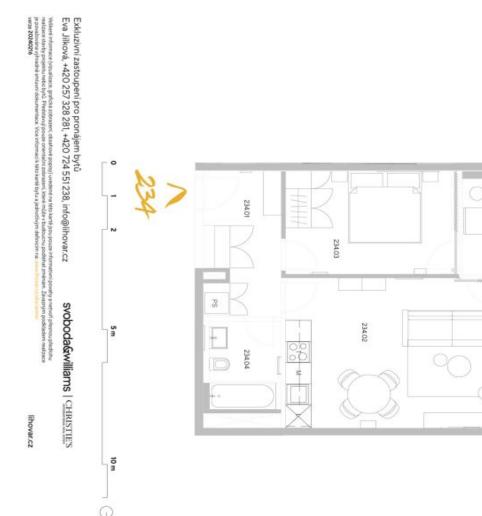

## **Apartment One-bedroom (2+kk)**

Rented

53 m², Prague 5, Smíchov, U Lihovaru

| 234.05 | příslušenství | podlaho                   | 234.X             | obytná p               | 234.04      | 234.03 | 234.02                    | 234,01  | čislo          | přehlec       | writeblak | 239 235                  | at Natratra | umistě              | and the second                                                                                                                                                                                                                                                                                                                                                                                                                                                                                                                                                                                                                                                                                                                                                                                                                                                                                                                                                                                                                                                                                                                                                                                                                                                                                                                                                                                                                                                                                                                                                                                                                                                                                                                                                                                                                                                                                                                                                                                                                                                                                                                 | 3.NP-Z | byt 2+<br>53,00                  |
|--------|---------------|---------------------------|-------------------|------------------------|-------------|--------|---------------------------|---------|----------------|---------------|-----------|--------------------------|-------------|---------------------|--------------------------------------------------------------------------------------------------------------------------------------------------------------------------------------------------------------------------------------------------------------------------------------------------------------------------------------------------------------------------------------------------------------------------------------------------------------------------------------------------------------------------------------------------------------------------------------------------------------------------------------------------------------------------------------------------------------------------------------------------------------------------------------------------------------------------------------------------------------------------------------------------------------------------------------------------------------------------------------------------------------------------------------------------------------------------------------------------------------------------------------------------------------------------------------------------------------------------------------------------------------------------------------------------------------------------------------------------------------------------------------------------------------------------------------------------------------------------------------------------------------------------------------------------------------------------------------------------------------------------------------------------------------------------------------------------------------------------------------------------------------------------------------------------------------------------------------------------------------------------------------------------------------------------------------------------------------------------------------------------------------------------------------------------------------------------------------------------------------------------------|--------|----------------------------------|
| Lodžie | iství         | podlahová plocha jednotky | Svisle konstrukce | obytná plocha jednotky | Koupelna+WC | Pokoj  | Pokoj s kuchyńským koutem | Zédveří |                | přehled ploch |           | 233<br>234<br>234<br>234 |             | umistění na podlaží | Vitare                                                                                                                                                                                                                                                                                                                                                                                                                                                                                                                                                                                                                                                                                                                                                                                                                                                                                                                                                                                                                                                                                                                                                                                                                                                                                                                                                                                                                                                                                                                                                                                                                                                                                                                                                                                                                                                                                                                                                                                                                                                                                                                         | 2-c    | byt 2+KK<br>53,00 m <sup>2</sup> |
|        |               | *                         | 0                 |                        |             |        | kym koutem                |         |                |               |           | 3 141                    |             |                     |                                                                                                                                                                                                                                                                                                                                                                                                                                                                                                                                                                                                                                                                                                                                                                                                                                                                                                                                                                                                                                                                                                                                                                                                                                                                                                                                                                                                                                                                                                                                                                                                                                                                                                                                                                                                                                                                                                                                                                                                                                                                                                                                | 1      | U                                |
| 5,80   |               | 53,00                     | 3,10              | 49,90                  | 4,50        | 12,90  | 24,60                     | 7,90    | rozioha (v m²) |               |           |                          |             |                     | The state of the s |        | K                                |