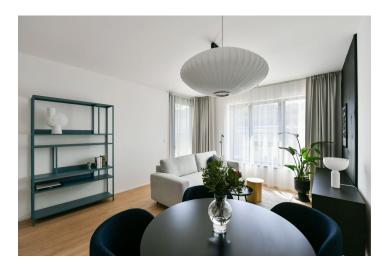

The interior features a living room with a fully fitted open plan kitchen and a dining area, a bedroom, a bathroom with a bathtub and a toilet, and an entrance hall. The **enclosed balcony** is accessible from both main rooms.

**LOXONE** smart home system, heat recovery ventilation, vinyl floors, tiles, built-in wardrobes, central underfloor heating, washing machine, dishwasher, video entry phone, active Internet connection, camera system, lift. A **garage parking** space is available at CZK 2,500/month + VAT. A **cellar** is available at an additional fee. Building amenities also include a **reception**, plus property managment and on-site facility managment services.