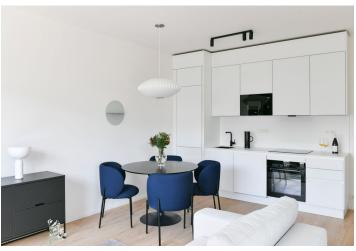

The interior features a living room with a fully fitted open plan kitchen and a dining area, a bedroom, a bathroom with a bathtub and a toilet, and an entrance hall. The **enclosed balcony** is accessible from both main rooms.

**LOXONE** smart home system, heat recovery ventilation, vinyl floors, tiles, built-in wardrobes, central underfloor heating, washing machine, dishwasher, video entry phone, active Internet connection, camera system, lift. A **garage parking** space is available at CZK 2,500/month + VAT. A **cellar** is available at an additional fee. Building amenities also include a **reception**, plus property managment and on-site facility managment services.