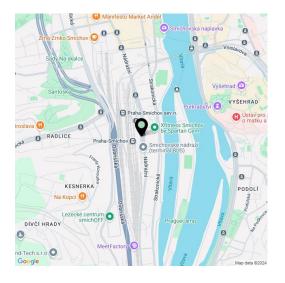

\* Area of the unit according to the Civil Code. The area consists of the sum total area of the entire unit bounded by perimeter walls.

Brand new apartment in the new LIHOVAR residential district designed by the Black n'Arch atelier. This is a completely furnished 1-bedroom apartment with an enclosed balcony, situated on the second floor in a residential complex with underground parking and green roofs, in the new Smíchov Riverside area just steps from the left bank of the Vltava river, Císařská louka, Podolí, or the nearby Dívčí hrady and Děvín. The project is shaped by the industrial heritage of Smíchov and the original refinery boasting preserved original features such as the Erektus chimney and the Distillery. Inspirational amenities include a food market, a gym, Czech Photo Gallery, David Černý's Musoleum art gallery, street art, and Krištof Kintera's Garden of Lights. Set within easy reach of good amenities, a kindergarten, primary and grammar schools, as well as numerous sports and outdoor activities - Císařská louka Golf, Podolí tennis and swimming, bike paths along the river. With great transport accessibility, the project is located a short tram stop from the Smíchovské nádraží metro station, line B, and has easy connections to the D1 highway to Brno, the D5 motorway to Plzeň and the Václav Havel airport.