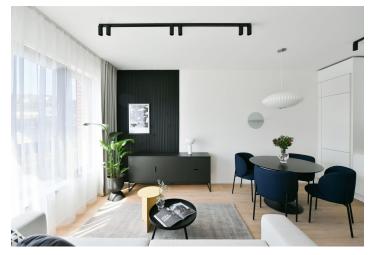

The interior features a living room with a fully fitted open plan kitchen and a dining area, a bedroom, a bathroom with a bathtub and a toilet, and an entrance hall. The **enclosed balcony** is accessible from both main rooms.

**LOXONE** smart home system, heat recovery ventilation, vinyl floors, tiles, built-in wardrobes, central underfloor heating, washing machine, dishwasher, video entry phone, active Internet connection, camera system, lift. A **garage parking** space is available at CZK 2,500/month + VAT. A **cellar** is available at an additional fee. Building amenities also include a **reception**, plus property managment and on-site facility managment services.