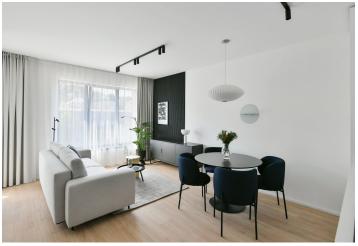

The interior features a living room with a fully fitted open plan kitchen and a dining area, a bedroom, a bathroom with a bathtub and a toilet, and an entrance hall. The **enclosed balcony** is accessible from both main rooms.

**LOXONE** smart home system, heat recovery ventilation, vinyl floors, tiles, built-in wardrobes, central underfloor heating, washing machine, dishwasher, video entry phone, active Internet connection, camera system, lift. A **garage parking** space is available at CZK 2,500/month + VAT. A **cellar** is available at an additional fee. Building amenities also include a **reception**, plus property managment and on-site facility managment services.