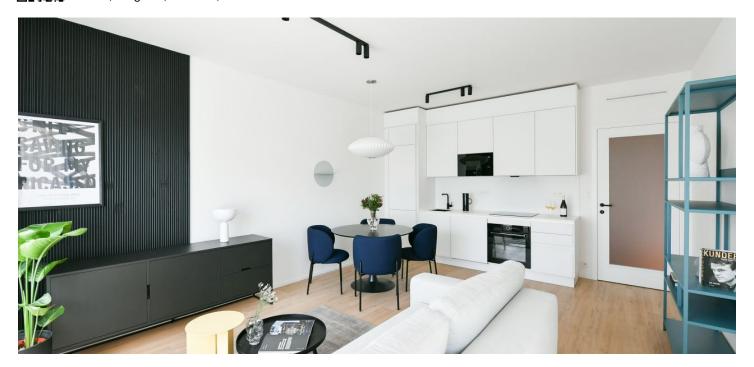

The interior features a living room with a fully fitted open plan kitchen and a dining area, a bedroom, a bathroom with a bathtub and a toilet, and an entrance hall. The **enclosed balcony** is accessible from both main rooms.

**LOXONE** smart home system, heat recovery ventilation, vinyl floors, tiles, built-in wardrobes, central underfloor heating, washing machine, dishwasher, video entry phone, active Internet connection, camera system, lift. A **garage parking** space is available at CZK 2,500/month + VAT. A **cellar** is available at an additional fee. Building amenities also include a **reception**, plus property managment and on-site facility managment services.