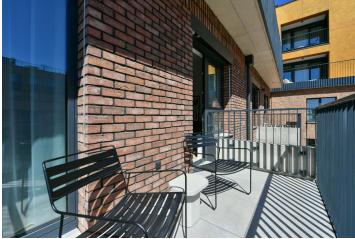

The interior features a living room with a fully fitted open plan kitchen, a dining area and access to the **balcony** facing the courtyard, a bedroom also with balcony access, a bathroom with a walk-in shower and a toilet, and an entrance hall.

LOXONE smart home system, heat recovery ventilation, vinyl floors, tiles, built-in wardrobes, central underfloor heating, washing machine, dishwasher, video entry phone, active Internet connection, camera system, lift. A garage parking space is available at CZK 2,500/month + VAT. A cellar is available at an additional fee. Building amenities also include a reception, plus property managment and on-site facility managment services.