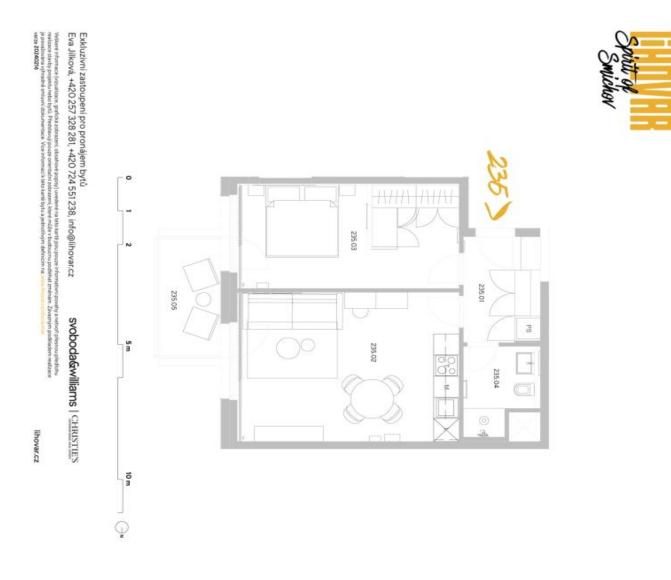

### Apartment One-bedroom (2+kk)

53.4 m², Prague 5, Smíchov, U Lihovaru

| Total area       | 59 m²                                                                         |
|------------------|-------------------------------------------------------------------------------|
| Floor area*      | 53 m²                                                                         |
| Balcony          | 6 m²                                                                          |
| Parking          | Garage parking                                                                |
| Garage           | Yes                                                                           |
| Cellar           | Yes                                                                           |
| Service price    | Monthly deposit for service<br>charges and utilities is billed<br>separately. |
| PENB             | В                                                                             |
| Reference number | 103769                                                                        |
| Available from   | Immediately                                                                   |

The interior features a living room with a fully fitted open plan kitchen, a dining area and access to the **balcony** facing the courtyard, a bedroom also with balcony access, a bathroom with a walk-in shower and a toilet, and an entrance hall.