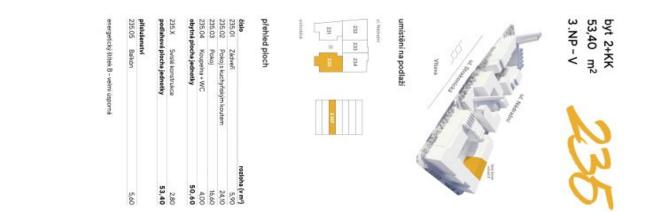

### Apartment One-bedroom (2+kk)

53.4 m², Prague 5, Smíchov, U Lihovaru

| Total area       | 59 m²                                                                         |
|------------------|-------------------------------------------------------------------------------|
| Floor area*      | 53 m²                                                                         |
| Balcony          | 6 m²                                                                          |
| Parking          | Garage parking                                                                |
| Garage           | Yes                                                                           |
| Cellar           | Yes                                                                           |
| Service price    | Monthly deposit for service<br>charges and utilities is billed<br>separately. |
| PENB             | В                                                                             |
| Reference number | 103769                                                                        |
| Available from   | Immediately                                                                   |