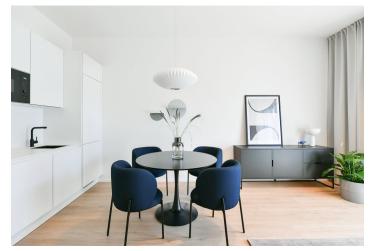

\* Area of the unit according to the Civil Code. The area consists of the sum total area of the entire unit bounded by perimeter walls.

Brand new apartment in the new LIHOVAR residential district designed by the Black n'Arch atelier. This is a completely furnished 1-bedroom apartment with a balcony, situated on the second floor in a residential complex with underground parking and green roofs, in the new Smíchov Riverside area just steps from the left bank of the Vltava river, Císařská louka, Podolí, or the nearby Dívčí hrady and Děvín. The project is shaped by the industrial heritage of Smíchov and the original refinery boasting preserved original features such as the Erektus chimney and the Distillery. Inspirational amenities include a food market, a gym, Czech Photo Gallery, David Černý's Musoleum art gallery, street art, and Krištof Kintera's Garden of Lights. Set within easy reach of good amenities, a kindergarten, primary and grammar schools, as well as numerous sports and outdoor activities - Císařská louka Golf, Podolí tennis and swimming, bike paths along the river. With great transport accessibility, the project is located a short tram stop from the Smíchovské nádraží metro station, line B, and has easy connections to the D1 highway to Brno, the D5 motorway to Plzeň and the Václav Havel airport.

The interior features a living room with a fully fitted open plan kitchen, a dining area and access to the **balcony** facing the courtyard, a bedroom also with balcony access, a bathroom with a walk-in shower and a toilet, and an entrance hall.

LOXONE smart home system, heat recovery ventilation, vinyl floors, tiles, built-in wardrobes, central underfloor heating, washing machine, dishwasher, video entry phone, active Internet connection, camera system, lift. A garage parking space is available at CZK 2,500/month + VAT. A cellar is available at an additional fee. Building amenities also include a reception, plus property managment and on-site facility managment services.