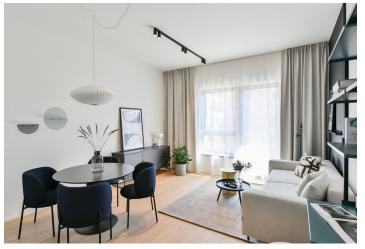

\* Area of the unit according to the Civil Code. The area consists of the sum total area of the entire unit bounded by perimeter walls.

Brand new apartment in the new LIHOVAR residential district designed by the Black n'Arch atelier. This is a completely furnished 1-bedroom apartment with a balcony, situated on the second floor in a residential complex with underground parking and green roofs, in the new Smíchov Riverside area just steps from the left bank of the Vltava river, Císařská louka, Podolí, or the nearby Dívčí hrady and Děvín. The project is shaped by the industrial heritage of Smíchov and the original refinery boasting preserved original features such as the Erektus chimney and the Distillery. Inspirational amenities include a food market, a gym, Czech Photo Gallery, David Černý's Musoleum art gallery, street art, and Krištof Kintera's Garden of Lights. Set within easy reach of good amenities, a kindergarten, primary and grammar schools, as well as numerous sports and outdoor activities - Císařská louka Golf, Podolí tennis and swimming, bike paths along the river. With great transport accessibility, the project is located a short tram stop from the Smíchovské nádraží metro station, line B, and has easy connections to the D1 highway to Brno, the D5 motorway to Plzeň and the Václav Havel airport.

The interior features a living room with a fully fitted open plan kitchen, a dining area and access to the **balcony** facing the courtyard, a bedroom also with balcony access, a bathroom with a walk-in shower and a toilet, and an entrance hall.

LOXONE smart home system, heat recovery ventilation, vinyl floors, tiles, built-in wardrobes, central underfloor heating, washing machine, dishwasher, video entry phone, active Internet connection, camera system, lift. A garage parking space is available at CZK 2,500/month + VAT. A cellar is available at an additional fee. Building amenities also include a reception, plus property managment and on-site facility managment services.