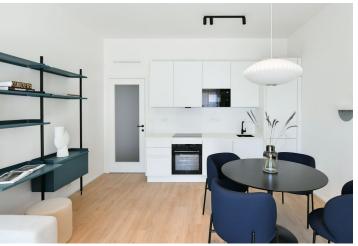

\* Area of the unit according to the Civil Code. The area consists of the sum total area of the entire unit bounded by perimeter walls.

Brand new apartment in the new LIHOVAR residential district designed by the Black n'Arch atelier. This is a completely furnished 1-bedroom apartment with a balcony, situated on the second floor in a residential complex with underground parking and green roofs, in the new Smíchov Riverside area just steps from the left bank of the Vltava river, Císařská louka, Podolí, or the nearby Dívčí hrady and Děvín. The project is shaped by the industrial heritage of Smíchov and the original refinery boasting preserved original features such as the Erektus chimney and the Distillery. Inspirational amenities include a food market, a gym, Czech Photo Gallery, David Černý's Musoleum art gallery, street art, and Krištof Kintera's Garden of Lights. Set within easy reach of good amenities, a kindergarten, primary and grammar schools, as well as numerous sports and outdoor activities - Císařská louka Golf, Podolí tennis and swimming, bike paths along the river. With great transport accessibility, the project is located a short tram stop from the Smíchovské nádraží metro station, line B, and has easy connections to the D1 highway to Brno, the D5 motorway to Plzeň and the Václav Havel airport.

The interior features a living room with a fully fitted open plan kitchen, a dining area and access to the **balcony** facing the courtyard, a bedroom also with balcony access, a bathroom with a walk-in shower and a toilet, and an entrance hall.

LOXONE smart home system, heat recovery ventilation, vinyl floors, tiles, built-in wardrobes, central underfloor heating, washing machine, dishwasher, video entry phone, active Internet connection, camera system, lift. A garage parking space is available at CZK 2,500/month + VAT. A cellar is available at an additional fee. Building amenities also include a reception, plus property managment and on-site facility managment services.