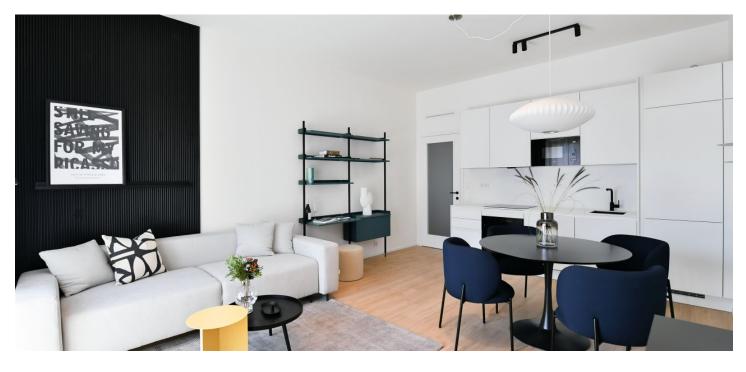

\* Area of the unit according to the Civil Code. The area consists of the sum total area of the entire unit bounded by perimeter walls.

Brand new apartment in the new LIHOVAR residential district designed by the Black n'Arch atelier. This is a completely furnished 1-bedroom apartment with a balcony, situated on the second floor in a residential complex with underground parking and green roofs, in the new Smíchov Riverside area just steps from the left bank of the Vltava river, Císařská louka, Podolí, or the nearby Dívčí hrady and Děvín. The project is shaped by the industrial heritage of Smíchov and the original refinery boasting preserved original features such as the Erektus chimney and the Distillery. Inspirational amenities include a food market, a gym, Czech Photo Gallery, David Černý's Musoleum art gallery, street art, and Krištof Kintera's Garden of Lights. Set within easy reach of good amenities, a kindergarten, primary and grammar schools, as well as numerous sports and outdoor activities - Císařská louka Golf, Podolí tennis and swimming, bike paths along the river. With great transport accessibility, the project is located a short tram stop from the Smíchovské nádraží metro station, line B, and has easy connections to the D1 highway to Brno, the D5 motorway to Plzeň and the Václav Havel airport.

The interior features a living room with a fully fitted open plan kitchen, a dining area and access to the **balcony** facing the courtyard, a bedroom also with balcony access, a bathroom with a walk-in shower and a toilet, and an entrance hall.

LOXONE smart home system, heat recovery ventilation, vinyl floors, tiles, built-in wardrobes, central underfloor heating, washing machine, dishwasher, video entry phone, active Internet connection, camera system, lift. A garage parking space is available at CZK 2,500/month + VAT. A cellar is available at an additional fee. Building amenities also include a reception, plus property managment and on-site facility managment services.