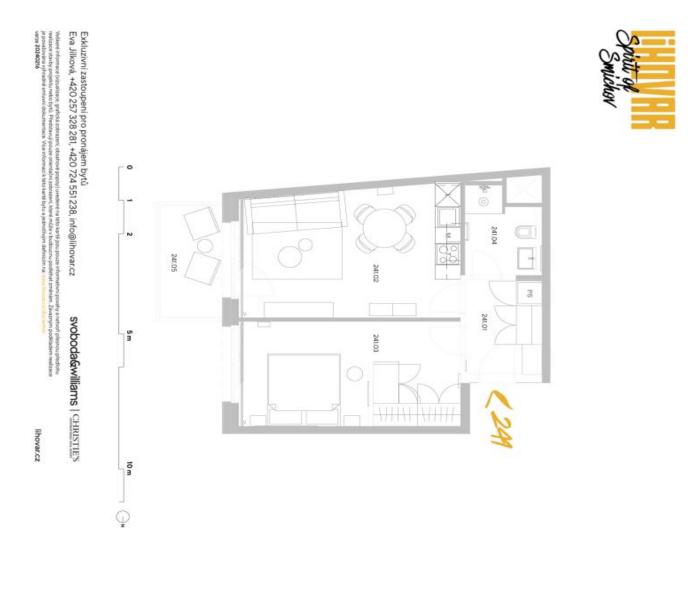

The interior features a living room with a fully fitted open plan kitchen, a dining area and access to the **balcony** facing the courtyard, a bedroom, a bathroom with a walk-in shower and a toilet, and an entrance hall.