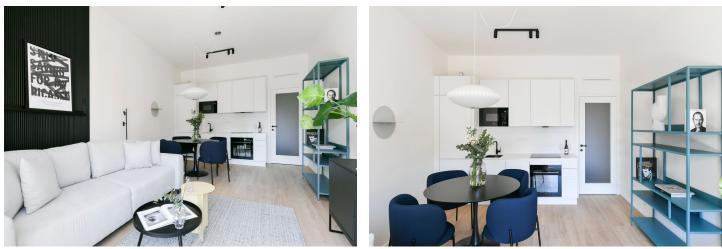

The interior features a living room with a fully fitted open plan kitchen, a dining area and access to the **balcony** facing the courtyard, a bedroom, a bathroom with a walk-in shower and a toilet, and an entrance hall.

LOXONE smart home system, heat recovery ventilation, vinyl floors, tiles, built-in wardrobes, central underfloor heating, washing machine, dishwasher, video entry phone, active Internet connection, camera system, lift. A garage parking space is available at CZK 2,500/month + VAT. A cellar is available at an additional fee. Building amenities also include a reception, plus property managment and on-site facility managment services.