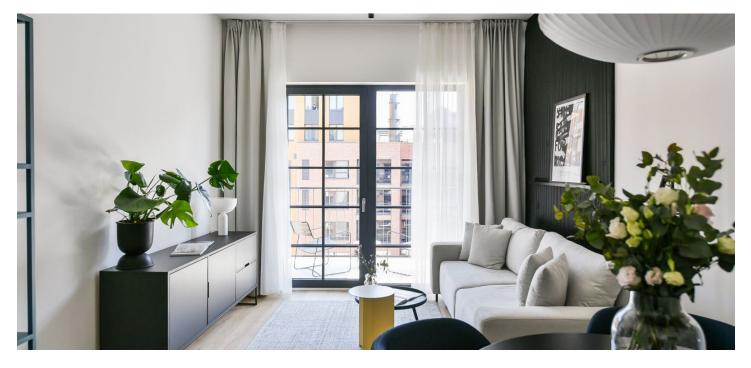

\* Area of the unit according to the Civil Code. The area consists of the sum total area of the entire unit bounded by perimeter walls.

Brand new apartment in the new LIHOVAR residential district designed by the Black n'Arch atelier. This is a completely furnished 1-bedroom apartment with a balcony, situated on the third floor in a residential complex with underground parking and green roofs, in the new Smíchov Riverside area just steps from the left bank of the Vltava river, Císařská louka, Podolí, or the nearby Dívčí hrady and Děvín. The project is shaped by the industrial heritage of Smíchov and the original refinery boasting preserved original features such as the Erektus chimney and the Distillery. Inspirational amenities include a food market, a gym, Czech Photo Gallery, David Černý's Musoleum art gallery, street art, and Krištof Kintera's Garden of Lights. Set within easy reach of good amenities, a kindergarten, primary and grammar schools, as well as numerous sports and outdoor activities - Císařská louka Golf, Podolí tennis and swimming, bike paths along the river. With great transport accessibility, the project is located a short tram stop from the Smíchovské nádraží metro station, line B, and has easy connections to the D1 highway to Brno, the D5 motorway to Plzeň and the Václav Havel airport.

The interior features a living room with a fully fitted open plan kitchen, a dining area and access to the **balcony** facing the courtyard, a bedroom, a bathroom with a walk-in shower and a toilet, and an entrance hall.