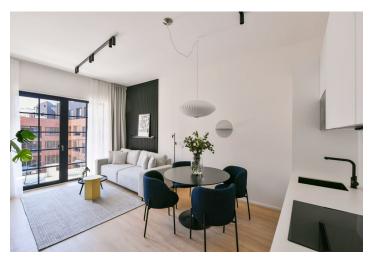

The interior features a living room with a fully fitted open plan kitchen, a dining area and access to the **balcony** facing the courtyard, a bedroom, a bathroom with a walk-in shower and a toilet, and an entrance hall.

LOXONE smart home system, heat recovery ventilation, vinyl floors, tiles, built-in wardrobes, central underfloor heating, washing machine, dishwasher, video entry phone, active Internet connection, camera system, lift. A garage parking space is available at CZK 2,500/month + VAT. A cellar is available at an additional fee. Building amenities also include a reception, plus property managment and on-site facility managment services.