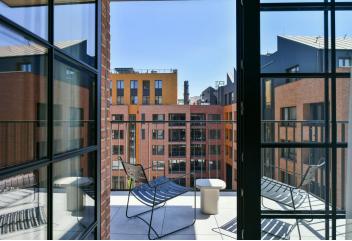

The interior features a living room with a fully fitted open plan kitchen, a dining area and access to the **balcony** facing the courtyard, a bedroom, a bathroom with a walk-in shower and a toilet, and an entrance hall.