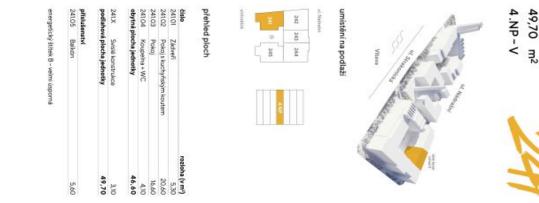

#### Apartment One-bedroom (2+kk)

49.7 m², Prague 5, Smíchov, U Lihovaru

| Total area       | 55 m²                                                                         |
|------------------|-------------------------------------------------------------------------------|
| Floor area*      | 50 m²                                                                         |
| Balcony          | 6 m²                                                                          |
| Parking          | Garage parking                                                                |
| Garage           | Yes                                                                           |
| Cellar           | Yes                                                                           |
| Service price    | Monthly deposit for service<br>charges and utilities is billed<br>separately. |
| PENB             | В                                                                             |
| Reference number | 103770                                                                        |
| Available from   | Immediately                                                                   |

# Apartment One-bedroom (2+kk)

49.7 m², Prague 5, Smíchov, U Lihovaru

byt 2+KK 49,70 m<sup>2</sup> 4.NP-V

Svoboda & Williams s.r.o. info@svoboda-williams.com www.svoboda-williams.com

a trigema

Prague +420 257 328 281 +420 724 551 238 Brno +420 543 250 711 +420 724 551 238