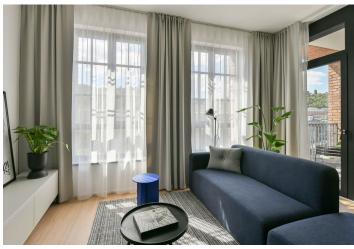

The interior features a living room with a fully fitted open plan kitchen and a dining area, a bedroom, a bathroom with a walk-in shower and a toilet, and an entrance hall. The **enclosed balcony** is accessible from both main rooms.

LOXONE smart home system, heat recovery ventilation, vinyl floors, tiles, built-in wardrobes, central underfloor heating, washing machine, dishwasher, video entry phone, active Internet connection, camera system, lift. A garage parking space is available at CZK 2,500/month + VAT. A cellar is available at an additional fee. Building amenities also include a reception, plus property managment and on-site facility managment services.