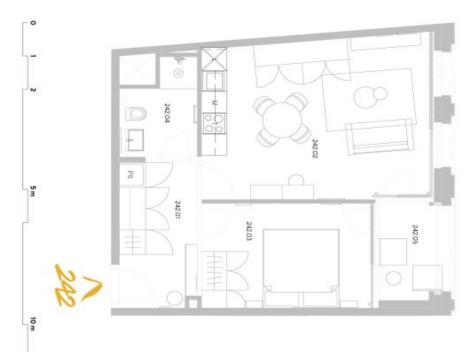

α trigema

| at Nadratra                                                                                   | 243 244<br>4 NP                                                                                                                                 |                                                                |
|-----------------------------------------------------------------------------------------------|-------------------------------------------------------------------------------------------------------------------------------------------------|----------------------------------------------------------------|
| 241                                                                                           | 245 AND                                                                                                                                         |                                                                |
| writtablak                                                                                    |                                                                                                                                                 |                                                                |
|                                                                                               |                                                                                                                                                 |                                                                |
| přehle                                                                                        | přehled ploch                                                                                                                                   |                                                                |
| přehle<br>číslo                                                                               | d ploch                                                                                                                                         | rozioha                                                        |
| přehle<br>číslo<br>242.01                                                                     | d ploch                                                                                                                                         | rozioha                                                        |
| přehle<br>číslo<br>242.01<br>242.02                                                           | d ploch Zádveří Pokoj s kuchyřásým koutem                                                                                                       | rozioha (v m²)<br>8,10<br>26,80                                |
| přehle<br>dislo<br>242.01<br>242.02<br>242.03                                                 | d ploch<br>Zádveří<br>Pokoj s kuchyřekým koutem<br>Pokoj                                                                                        | rozioha (v m²)<br>8,10<br>26,80                                |
| přehle<br>číslo<br>242.01<br>242.02<br>242.03                                                 | d ploch Zádveří Pokoj kuchyňským koutem Pokoj Kuchyňským koutem Koupelna + WC                                                                   | rozioha                                                        |
| přehle<br>číslo<br>242.01<br>242.02<br>242.03<br>242.04<br>obytná s                           | přehled ploch  bislo  242.01 Zádveří  242.02 Pokoj kuchýřským koutem  242.03 Pokoj  242.04 Koupehn + WC  242.04 Koupehn + WC                    | rozioha                                                        |
| přehle<br>číslo<br>242.01<br>242.02<br>242.03<br>242.04<br>obytnáj                            | d ploch  Zadveří Pokoj s kuchyřakým koutem Pokoj Koupelna + WC Jocha jednotky Svislé konstrukce                                                 | rodoha (v m²)<br>8,100<br>26,800<br>113,200<br>4,400<br>52,500 |
| přehle<br>číslo<br>242.01<br>242.02<br>242.03<br>242.04<br>obytná j<br>podlaho                | bisio 2402.01 Zaloveří 242.02 Pokoj kuchyřským koutem 242.03 Pokoj 242.04 Koupelne * WC abyrná placha jednotky podlahová placha jednotky        | rozioha (v m²)<br>8,10<br>26,80<br>13,20<br>4,40<br>52,50      |
| přehled pl  číslo  242.01 Z4  242.02 Pc  242.03 Pc  242.04 Kc  obytná ploch  příslušenství pl | d ploch  Zadveří  Zadveří  Pokoj s kuchyřekým koutem  Pokoj  Koupelna + WC  Koupelna + WC  Mocha jednotky  Svislé konstrukce vá plocha jednotky | rozloha                                                        |

byt 2+KK 55,50 m<sup>2</sup> 4.NP-Z