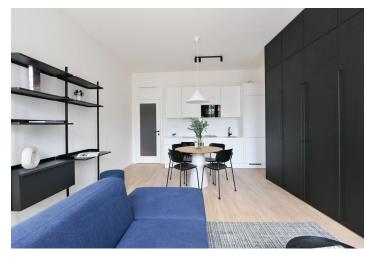

The interior features a living room with a fully fitted open plan kitchen and a dining area, a bedroom, a bathroom with a walk-in shower and a toilet, and an entrance hall. The **enclosed balcony** is accessible from both main rooms.

LOXONE smart home system, heat recovery ventilation, vinyl floors, tiles, built-in wardrobes, central underfloor heating, washing machine, dishwasher, video entry phone, active Internet connection, camera system, lift. A garage parking space is available at CZK 2,500/month + VAT. A cellar is available at an additional fee. Building amenities also include a reception, plus property managment and on-site facility managment services.