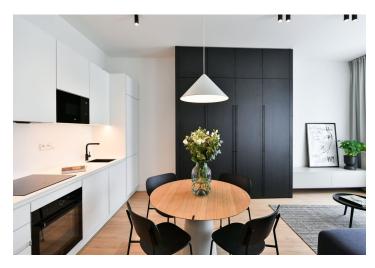

The interior features a living room with a fully fitted open plan kitchen and a dining area, a bedroom, a bathroom with a walk-in shower and a toilet, and an entrance hall. The **enclosed balcony** is accessible from both main rooms.

LOXONE smart home system, heat recovery ventilation, vinyl floors, tiles, built-in wardrobes, central underfloor heating, washing machine, dishwasher, video entry phone, active Internet connection, camera system, lift. A garage parking space is available at CZK 2,500/month + VAT. A cellar is available at an additional fee. Building amenities also include a reception, plus property managment and on-site facility managment services.