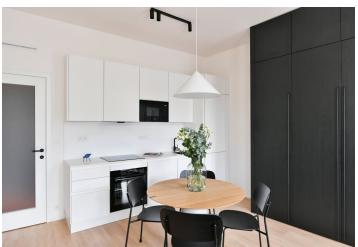

The interior features a living room with a fully fitted open plan kitchen and a dining area, a bedroom, a bathroom with a walk-in shower and a toilet, and an entrance hall. The **enclosed balcony** is accessible from both main rooms.

LOXONE smart home system, heat recovery ventilation, vinyl floors, tiles, built-in wardrobes, central underfloor heating, washing machine, dishwasher, video entry phone, active Internet connection, camera system, lift. A garage parking space is available at CZK 2,500/month + VAT. A cellar is available at an additional fee. Building amenities also include a reception, plus property managment and on-site facility managment services.