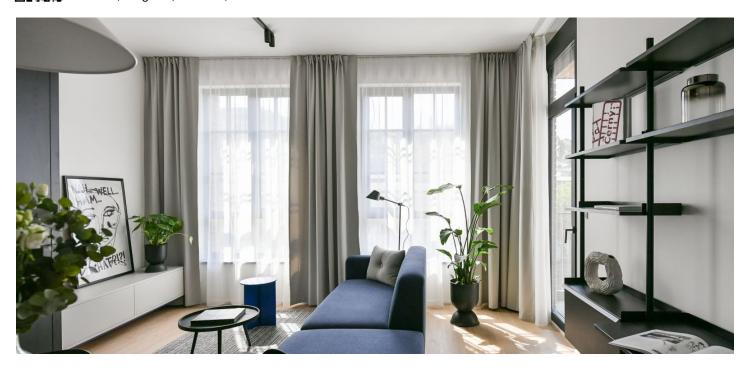

The interior features a living room with a fully fitted open plan kitchen and a dining area, a bedroom, a bathroom with a walk-in shower and a toilet, and an entrance hall. The **enclosed balcony** is accessible from both main rooms.

LOXONE smart home system, heat recovery ventilation, vinyl floors, tiles, built-in wardrobes, central underfloor heating, washing machine, dishwasher, video entry phone, active Internet connection, camera system, lift. A garage parking space is available at CZK 2,500/month + VAT. A cellar is available at an additional fee. Building amenities also include a reception, plus property managment and on-site facility managment services.