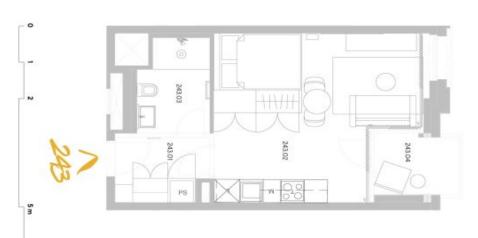

## Apartment Studio (1+kk)

| Total area       | 38 m²                                                                   |
|------------------|-------------------------------------------------------------------------|
| Floor area*      | 34 m²                                                                   |
| Loggia           | 4 m²                                                                    |
| Parking          | Garage parking                                                          |
| Garage           | Yes                                                                     |
| Cellar           | Yes                                                                     |
| Service price    | Monthly deposit for service charges and utilities is billed separately. |
| PENB             | В                                                                       |
| Reference number | 103772                                                                  |
| Available from   | Immediately                                                             |

The interior features a living room / bedroom with a fully fitted open plan kitchen, a dining area and access to the enclosed balcony, a bathroom with a walk-in shower and a toilet, and an entrance hall.

svoboda&williams | CHRISTIE'S

| 243.04 | příslušenství | podľaho                   | 242.X             | obytná p        | 243.03        | 243.02                    | 243.01  | přehle:<br>číslo       | vnitrablok |   | 241  | at Nadratri | umistě              | of a                                                                                                                                                                                                                                                                                                                                                                                                                                                                                                                                                                                                                                                                                                                                                                                                                                                                                                                                                                                                                                                                                                                                                                                                                                                                                                                                                                                                                                                                                                                                                                                                                                                                                                                                                                                                                                                                                                                                                                                                                                                                                                                           | byt 1+k<br>34,30<br>4.NP- |
|--------|---------------|---------------------------|-------------------|-----------------|---------------|---------------------------|---------|------------------------|------------|---|------|-------------|---------------------|--------------------------------------------------------------------------------------------------------------------------------------------------------------------------------------------------------------------------------------------------------------------------------------------------------------------------------------------------------------------------------------------------------------------------------------------------------------------------------------------------------------------------------------------------------------------------------------------------------------------------------------------------------------------------------------------------------------------------------------------------------------------------------------------------------------------------------------------------------------------------------------------------------------------------------------------------------------------------------------------------------------------------------------------------------------------------------------------------------------------------------------------------------------------------------------------------------------------------------------------------------------------------------------------------------------------------------------------------------------------------------------------------------------------------------------------------------------------------------------------------------------------------------------------------------------------------------------------------------------------------------------------------------------------------------------------------------------------------------------------------------------------------------------------------------------------------------------------------------------------------------------------------------------------------------------------------------------------------------------------------------------------------------------------------------------------------------------------------------------------------------|---------------------------|
| Lodžie | ıství         | podľahová plocha jednotky | Svislé kanstrukce | płocha jednotky | Koupeina + WC | Pokoj s kuchyńským koutem | Zédveří | přehled ploch<br>číslo |            | E | 18 E |             | umistění na podlaží | Vitave                                                                                                                                                                                                                                                                                                                                                                                                                                                                                                                                                                                                                                                                                                                                                                                                                                                                                                                                                                                                                                                                                                                                                                                                                                                                                                                                                                                                                                                                                                                                                                                                                                                                                                                                                                                                                                                                                                                                                                                                                                                                                                                         | 1+KK<br>P-Z               |
|        |               | *                         | a                 |                 |               | kým koutem                |         |                        |            |   | a Mb |             |                     |                                                                                                                                                                                                                                                                                                                                                                                                                                                                                                                                                                                                                                                                                                                                                                                                                                                                                                                                                                                                                                                                                                                                                                                                                                                                                                                                                                                                                                                                                                                                                                                                                                                                                                                                                                                                                                                                                                                                                                                                                                                                                                                                | d                         |
| 3,60   |               | 34,30                     | 2,10              | 32,20           | 4,60          | 23,30                     | 4,30    | rozioha (v m²)         |            |   |      |             |                     | Series of the se | th                        |