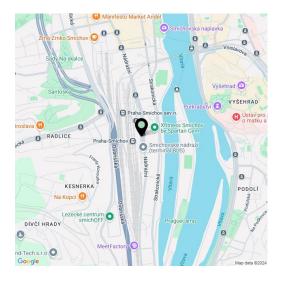

#### Rented

Brand new apartment in the new LIHOVAR residential district designed by the Black n'Arch atelier. This is a completely furnished studio apartment with an enclosed balcony, situated on the third floor in a residential complex with underground parking and green roofs, in the new Smíchov Riverside area just steps from the left bank of the VItava river, Císařská louka, Podolí, or the nearby Dívčí hrady and Děvín. The project is shaped by the industrial heritage of Smíchov and the original refinery boasting preserved original features such as the Erektus chimney and the Distillery. Inspirational amenities include a food market, a gym, Czech Photo Gallery, David Černý's Musoleum art gallery, street art, and Krištof Kintera's Garden of Lights. Set within easy reach of good amenities, a kindergarten, primary and grammar schools, as well as numerous sports and outdoor activities - Císařská louka Golf, Podolí tennis and swimming, bike paths along the river. With great transport accessibility, the project is located a short tram stop from the Smíchovské nádraží metro station, line B, and has easy connections to the D1 highway to Brno, the D5 motorway to Plzeň and the Václav Havel airport.