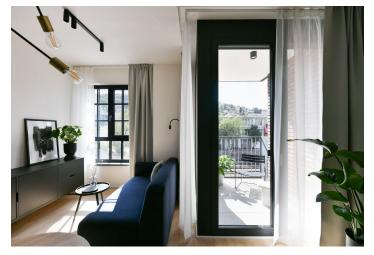

The interior features a living room / bedroom with a fully fitted open plan kitchen, a dining area and access to the enclosed balcony, a bathroom with a walk-in shower and a toilet, and an entrance hall.

LOXONE smart home system, heat recovery ventilation, vinyl floors, tiles, built-in wardrobes, central underfloor heating, washing machine, dishwasher, video entry phone, active Internet connection, camera system, lift. A garage parking space is available at CZK 2,500/month + VAT. A cellar is available at an additional fee. Building amenities also include a reception, plus property managment and on-site facility managment services.