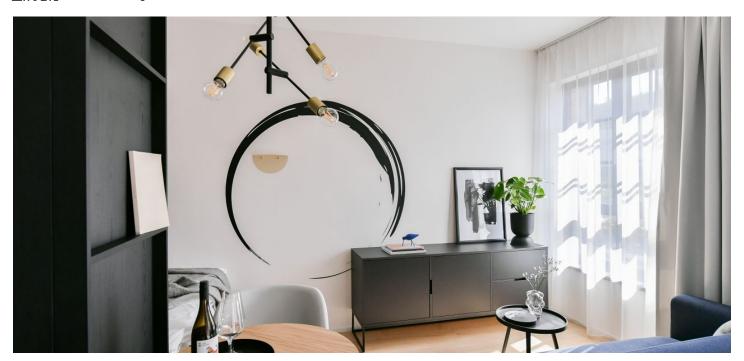

The interior features a living room / bedroom with a fully fitted open plan kitchen, a dining area and access to the enclosed balcony, a bathroom with a walk-in shower and a toilet, and an entrance hall.

LOXONE smart home system, heat recovery ventilation, vinyl floors, tiles, built-in wardrobes, central underfloor heating, washing machine, dishwasher, video entry phone, active Internet connection, camera system, lift. A garage parking space is available at CZK 2,500/month + VAT. A cellar is available at an additional fee. Building amenities also include a reception, plus property managment and on-site facility managment services.