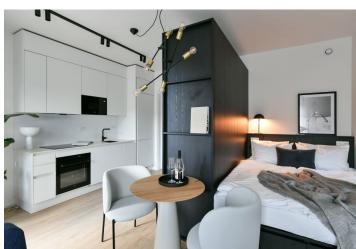

The interior features a living room / bedroom with a fully fitted open plan kitchen, a dining area and access to the enclosed balcony, a bathroom with a walk-in shower and a toilet, and an entrance hall.

LOXONE smart home system, heat recovery ventilation, vinyl floors, tiles, built-in wardrobes, central underfloor heating, washing machine, dishwasher, video entry phone, active Internet connection, camera system, lift. A garage parking space is available at CZK 2,500/month + VAT. A cellar is available at an additional fee. Building amenities also include a reception, plus property managment and on-site facility managment services.