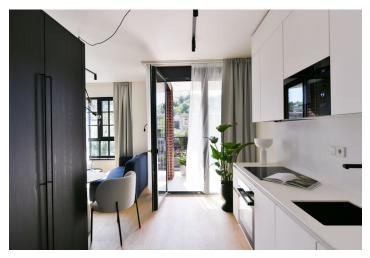

The interior features a living room / bedroom with a fully fitted open plan kitchen, a dining area and access to the enclosed balcony, a bathroom with a walk-in shower and a toilet, and an entrance hall.

LOXONE smart home system, heat recovery ventilation, vinyl floors, tiles, built-in wardrobes, central underfloor heating, washing machine, dishwasher, video entry phone, active Internet connection, camera system, lift. A garage parking space is available at CZK 2,500/month + VAT. A cellar is available at an additional fee. Building amenities also include a reception, plus property managment and on-site facility managment services.