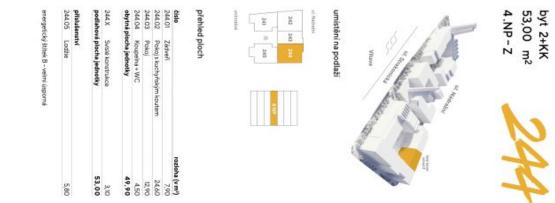

#### Apartment One-bedroom (2+kk)

53 m², Prague 5, Smíchov, U Lihovaru

| Total area       | 59 m²                                                                   |
|------------------|-------------------------------------------------------------------------|
| Floor area*      | 53 m²                                                                   |
| Loggia           | 6 m²                                                                    |
| Parking          | Garage parking                                                          |
| Garage           | Yes                                                                     |
| Cellar           | Yes                                                                     |
| Service price    | Monthly deposit for service charges and utilities is billed separately. |
| PENB             | В                                                                       |
| Reference number | 103773                                                                  |
| Available from   | Immediately                                                             |