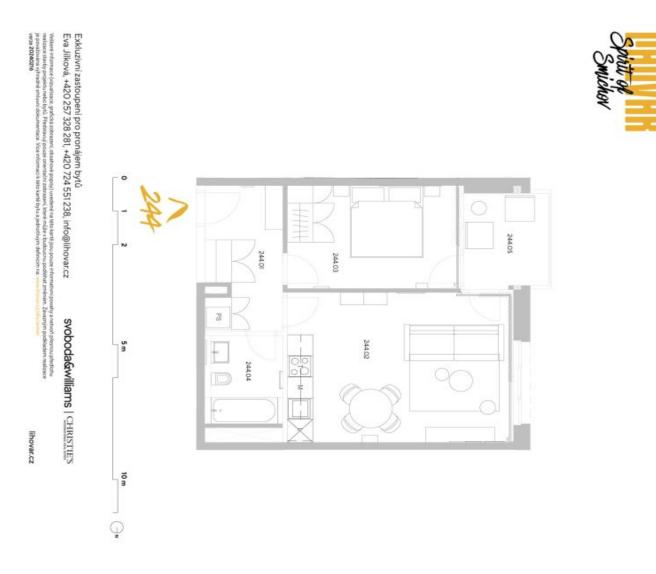

#### Apartment One-bedroom (2+kk)

53 m², Prague 5, Smíchov, U Lihovaru

| Total area       | 59 m²                                                                   |
|------------------|-------------------------------------------------------------------------|
| Floor area*      | 53 m²                                                                   |
| Loggia           | 6 m²                                                                    |
| Parking          | Garage parking                                                          |
| Garage           | Yes                                                                     |
| Cellar           | Yes                                                                     |
| Service price    | Monthly deposit for service charges and utilities is billed separately. |
| PENB             | В                                                                       |
| Reference number | 103773                                                                  |
| Available from   | Immediately                                                             |

The interior features a living room with a fully fitted open plan kitchen and a dining area, a bedroom, a bathroom with a bathtub and a toilet, and an entrance hall. The **enclosed balcony** is accessible from both main rooms.