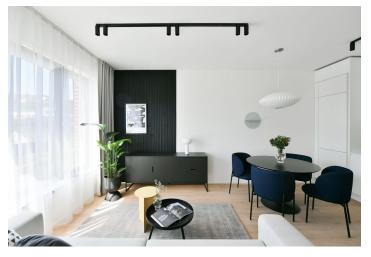

The interior features a living room with a fully fitted open plan kitchen and a dining area, a bedroom, a bathroom with a bathtub and a toilet, and an entrance hall. The **enclosed balcony** is accessible from both main rooms.

**LOXONE smart home system, heat recovery ventilation**, vinyl floors, tiles, built-in wardrobes, central underfloor heating, washing machine, dishwasher, video entry phone, active Internet connection, camera system, lift. A **garage parking** space is available at CZK 2,500/month + VAT. A **cellar** is available at an additional fee. Building amenities also include a **reception**, plus property managment and on-site facility managment services.