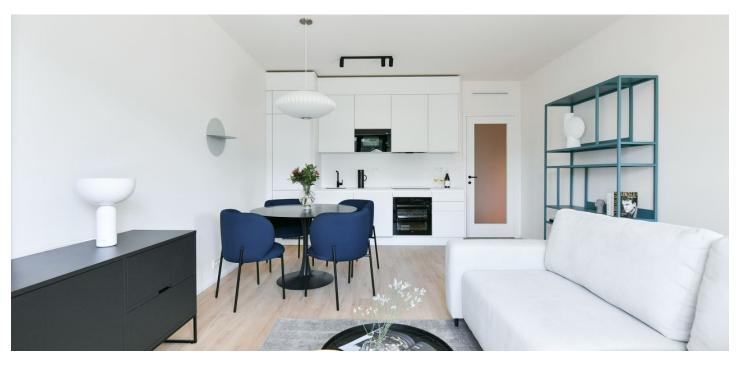

The interior features a living room with a fully fitted open plan kitchen and a dining area, a bedroom, a bathroom with a bathtub and a toilet, and an entrance hall. The **enclosed balcony** is accessible from both main rooms.

**LOXONE smart home system, heat recovery ventilation**, vinyl floors, tiles, built-in wardrobes, central underfloor heating, washing machine, dishwasher, video entry phone, active Internet connection, camera system, lift. A **garage parking** space is available at CZK 2,500/month + VAT. A **cellar** is available at an additional fee. Building amenities also include a **reception**, plus property managment and on-site facility managment services.