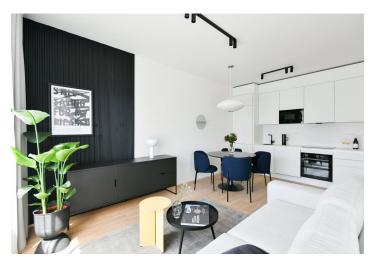

The interior features a living room with a fully fitted open plan kitchen and a dining area, a bedroom, a bathroom with a bathtub and a toilet, and an entrance hall. The **enclosed balcony** is accessible from both main rooms.

**LOXONE smart home system, heat recovery ventilation**, vinyl floors, tiles, built-in wardrobes, central underfloor heating, washing machine, dishwasher, video entry phone, active Internet connection, camera system, lift. A **garage parking** space is available at CZK 2,500/month + VAT. A **cellar** is available at an additional fee. Building amenities also include a **reception**, plus property managment and on-site facility managment services.