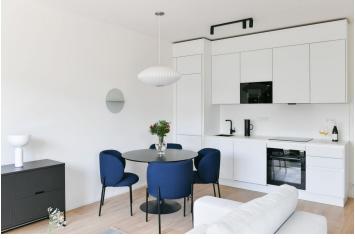

The interior features a living room with a fully fitted open plan kitchen and a dining area, a bedroom, a bathroom with a bathtub and a toilet, and an entrance hall. The **enclosed balcony** is accessible from both main rooms.

**LOXONE smart home system, heat recovery ventilation**, vinyl floors, tiles, built-in wardrobes, central underfloor heating, washing machine, dishwasher, video entry phone, active Internet connection, camera system, lift. A **garage parking** space is available at CZK 2,500/month + VAT. A **cellar** is available at an additional fee. Building amenities also include a **reception**, plus property managment and on-site facility managment services.