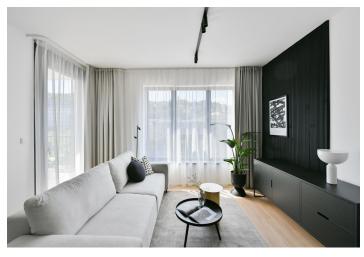

The interior features a living room with a fully fitted open plan kitchen and a dining area, a bedroom, a bathroom with a bathtub and a toilet, and an entrance hall. The **enclosed balcony** is accessible from both main rooms.

**LOXONE smart home system, heat recovery ventilation**, vinyl floors, tiles, built-in wardrobes, central underfloor heating, washing machine, dishwasher, video entry phone, active Internet connection, camera system, lift. A **garage parking** space is available at CZK 2,500/month + VAT. A **cellar** is available at an additional fee. Building amenities also include a **reception**, plus property managment and on-site facility managment services.