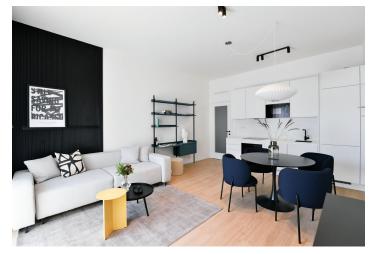

The interior features a living room with a fully fitted open plan kitchen, a dining area and access to the **balcony** facing the courtyard, a bedroom also with balcony access, a bathroom with a walk-in shower and a toilet, and an entrance hall.

**LOXONE** smart home system, heat recovery ventilation, vinyl floors, tiles, built-in wardrobes, central underfloor heating, washing machine, dishwasher, video entry phone, active Internet connection, camera system, lift. A **garage parking** space is available at CZK 2,500/month + VAT. A **cellar** is available at an additional fee. Building amenities also include a **reception**, plus property managment and on-site facility managment services.