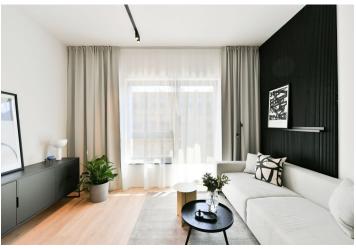

The interior features a living room with a fully fitted open plan kitchen, a dining area and access to the **balcony** facing the courtyard, a bedroom also with balcony access, a bathroom with a walk-in shower and a toilet, and an entrance hall.

**LOXONE** smart home system, heat recovery ventilation, vinyl floors, tiles, built-in wardrobes, central underfloor heating, washing machine, dishwasher, video entry phone, active Internet connection, camera system, lift. A **garage parking** space is available at CZK 2,500/month + VAT. A **cellar** is available at an additional fee. Building amenities also include a **reception**, plus property managment and on-site facility managment services.