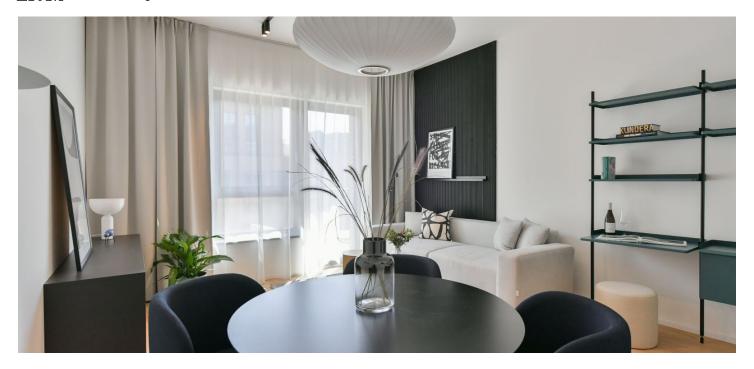

The interior features a living room with a fully fitted open plan kitchen, a dining area and access to the **balcony** facing the courtyard, a bedroom also with balcony access, a bathroom with a walk-in shower and a toilet, and an entrance hall.

**LOXONE** smart home system, heat recovery ventilation, vinyl floors, tiles, built-in wardrobes, central underfloor heating, washing machine, dishwasher, video entry phone, active Internet connection, camera system, lift. A **garage parking** space is available at CZK 2,500/month + VAT. A **cellar** is available at an additional fee. Building amenities also include a **reception**, plus property managment and on-site facility managment services.