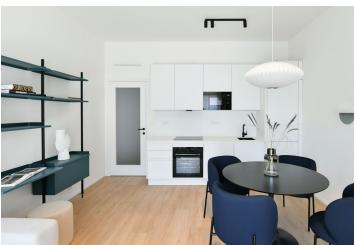

The interior features a living room with a fully fitted open plan kitchen, a dining area and access to the **balcony** facing the courtyard, a bedroom also with balcony access, a bathroom with a walk-in shower and a toilet, and an entrance hall.

**LOXONE** smart home system, heat recovery ventilation, vinyl floors, tiles, built-in wardrobes, central underfloor heating, washing machine, dishwasher, video entry phone, active Internet connection, camera system, lift. A **garage parking** space is available at CZK 2,500/month + VAT. A **cellar** is available at an additional fee. Building amenities also include a **reception**, plus property managment and on-site facility managment services.