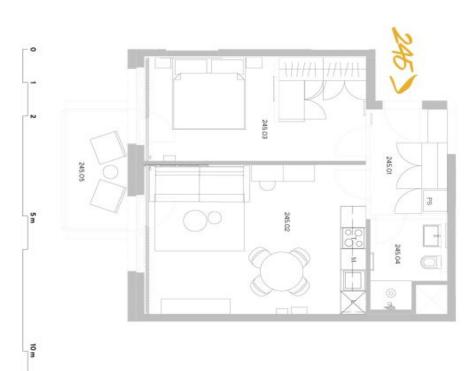

## Apartment One-bedroom (2+kk)

Rented

53.4 m², Prague 5, Smíchov, U Lihovaru

| Total area       | 59 m²                                                                   |
|------------------|-------------------------------------------------------------------------|
| Floor area*      | 53 m²                                                                   |
| Balcony          | 6 m²                                                                    |
| Parking          | Garage parking                                                          |
| Garage           | Yes                                                                     |
| Cellar           | Yes                                                                     |
| Service price    | Monthly deposit for service charges and utilities is billed separately. |
| PENB             | В                                                                       |
| Reference number | 103774                                                                  |
| Available from   | Immediately                                                             |

The interior features a living room with a fully fitted open plan kitchen, a dining area and access to the **balcony** facing the courtyard, a bedroom also with balcony access, a bathroom with a walk-in shower and a toilet, and an entrance hall.

∠ trigema

| 245.05 | příslušenství | podlahov           | VC#2 | A BVC            | obytná p               | 245.04      | 245.03 | 245.02                    | 245.01  | přehle:                | waltoblak | 241 | 242     | al Nedratri | umistě              | all .                                                                                                                                                                                                                                                                                                                                                                                                                                                                                                                                                                                                                                                                                                                                                                                                                                                                                                                                                                                                                                                                                                                                                                                                                                                                                                                                                                                                                                                                                                                                                                                                                                                                                                                                                                                                                                                                                                                                                                                                                                                                                                                         | byt 2+l<br>53,40<br>4.NP- |
|--------|---------------|--------------------|------|------------------|------------------------|-------------|--------|---------------------------|---------|------------------------|-----------|-----|---------|-------------|---------------------|-------------------------------------------------------------------------------------------------------------------------------------------------------------------------------------------------------------------------------------------------------------------------------------------------------------------------------------------------------------------------------------------------------------------------------------------------------------------------------------------------------------------------------------------------------------------------------------------------------------------------------------------------------------------------------------------------------------------------------------------------------------------------------------------------------------------------------------------------------------------------------------------------------------------------------------------------------------------------------------------------------------------------------------------------------------------------------------------------------------------------------------------------------------------------------------------------------------------------------------------------------------------------------------------------------------------------------------------------------------------------------------------------------------------------------------------------------------------------------------------------------------------------------------------------------------------------------------------------------------------------------------------------------------------------------------------------------------------------------------------------------------------------------------------------------------------------------------------------------------------------------------------------------------------------------------------------------------------------------------------------------------------------------------------------------------------------------------------------------------------------------|---------------------------|
| Balkón | nství         | vá plocha jednotky |      | Salelá bonetniko | obytná plocha jednotky | Koupelna+WC | Pokoj  | Pokoj s kuchyńskym koutem | Zádveří | přehled ploch<br>dislo |           | 3   | 243 244 |             | umistění na podlaží | Vitava                                                                                                                                                                                                                                                                                                                                                                                                                                                                                                                                                                                                                                                                                                                                                                                                                                                                                                                                                                                                                                                                                                                                                                                                                                                                                                                                                                                                                                                                                                                                                                                                                                                                                                                                                                                                                                                                                                                                                                                                                                                                                                                        | P-V 32                    |
|        |               | Y                  |      | •                |                        |             |        | kym koutem                |         |                        |           | 200 |         |             |                     |                                                                                                                                                                                                                                                                                                                                                                                                                                                                                                                                                                                                                                                                                                                                                                                                                                                                                                                                                                                                                                                                                                                                                                                                                                                                                                                                                                                                                                                                                                                                                                                                                                                                                                                                                                                                                                                                                                                                                                                                                                                                                                                               | d                         |
| 5,60   |               | 53,40              | 2,00 | 3                | 50,60                  | 4,00        | 16,60  | 24,10                     | 5,90    | rozioha (v m²)         |           |     |         |             |                     | Line of the state | お                         |