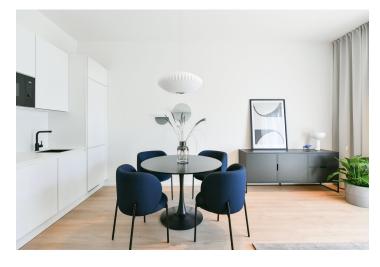

The interior features a living room with a fully fitted open plan kitchen, a dining area and access to the **balcony** facing the courtyard, a bedroom also with balcony access, a bathroom with a walk-in shower and a toilet, and an entrance hall.

**LOXONE** smart home system, heat recovery ventilation, vinyl floors, tiles, built-in wardrobes, central underfloor heating, washing machine, dishwasher, video entry phone, active Internet connection, camera system, lift. A **garage parking** space is available at CZK 2,500/month + VAT. A **cellar** is available at an additional fee. Building amenities also include a **reception**, plus property managment and on-site facility managment services.