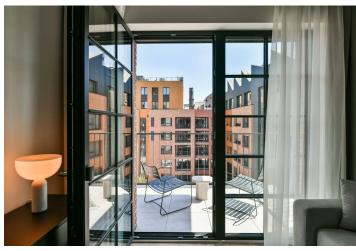

The interior features a living room with a fully fitted open plan kitchen, a dining area and access to the **balcony** facing the courtyard, a bedroom, a bathroom with a walk-in shower and a toilet, and an entrance hall.