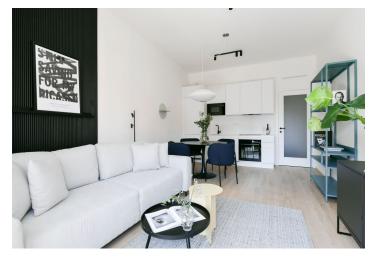

The interior features a living room with a fully fitted open plan kitchen, a dining area and access to the **balcony** facing the courtyard, a bedroom, a bathroom with a walk-in shower and a toilet, and an entrance hall.

LOXONE smart home system, heat recovery ventilation, vinyl floors, tiles, built-in wardrobes, central underfloor heating, washing machine, dishwasher, video entry phone, active Internet connection, camera system, lift. A garage parking space is available at CZK 2,500/month + VAT. A cellar is available at an additional fee. Building amenities also include a reception, plus property managment and on-site facility managment services.