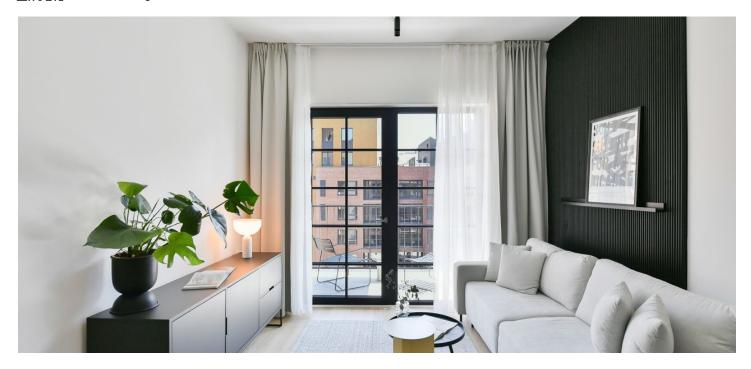

\* Area of the unit according to the Civil Code. The area consists of the sum total area of the entire unit bounded by perimeter walls.

Brand new apartment in the new LIHOVAR residential district designed by the Black n'Arch atelier. This is a completely furnished 1-bedroom apartment with a balcony, situated on the 4th floor in a residential complex with underground parking and green roofs, in the new Smíchov Riverside area just steps from the left bank of the Vltava river, Císařská louka, Podolí, or the nearby Dívčí hrady and Děvín. The project is shaped by the industrial heritage of Smíchov and the original refinery boasting preserved original features such as the Erektus chimney and the Distillery. Inspirational amenities include a food market, a gym, Czech Photo Gallery, David Černý's Musoleum art gallery, street art, and Krištof Kintera's Garden of Lights. Set within easy reach of good amenities, a kindergarten, primary and grammar schools, as well as numerous sports and outdoor activities - Císařská louka Golf, Podolí tennis and swimming, bike paths along the river. With great transport accessibility, the project is located a short tram stop from the Smíchovské nádraží metro station, line B, and has easy connections to the D1 highway to Brno, the D5 motorway to Plzeň and the Václav Havel airport.

The interior features a living room with a fully fitted open plan kitchen, a dining area and access to the **balcony** facing the courtyard, a bedroom, a bathroom with a walk-in shower and a toilet, and an entrance hall.

LOXONE smart home system, heat recovery ventilation, vinyl floors, tiles, built-in wardrobes, central underfloor heating, washing machine, dishwasher, video entry phone, active Internet connection, camera system, lift. A garage parking space is available at CZK 2,500/month + VAT. A cellar is available at an additional fee. Building amenities also include a reception, plus property managment and on-site facility managment services.