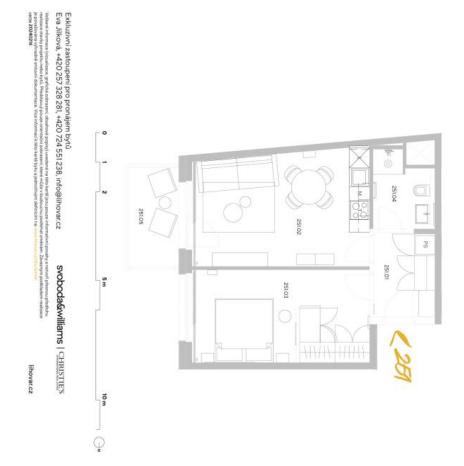

## Apartment One-bedroom (2+kk)

Rented

49.7 m², Prague 5, Smíchov, U Lihovaru

| Total area       | 55 m²                                                                   |
|------------------|-------------------------------------------------------------------------|
| Floor area*      | 50 m²                                                                   |
| Balcony          | 6 m²                                                                    |
| Parking          | Garage parking                                                          |
| Garage           | Yes                                                                     |
| Cellar           | Yes                                                                     |
| Service price    | Monthly deposit for service charges and utilities is billed separately. |
| PENB             | В                                                                       |
| Reference number | 103775                                                                  |
| Available from   | Immediately                                                             |

The interior features a living room with a fully fitted open plan kitchen, a dining area and access to the **balcony** facing the courtyard, a bedroom, a bathroom with a walk-in shower and a toilet, and an entrance hall.