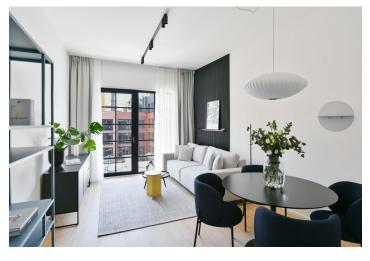

The interior features a living room with a fully fitted open plan kitchen, a dining area and access to the **balcony** facing the courtyard, a bedroom, a bathroom with a walk-in shower and a toilet, and an entrance hall.

LOXONE smart home system, heat recovery ventilation, vinyl floors, tiles, built-in wardrobes, central underfloor heating, washing machine, dishwasher, video entry phone, active Internet connection, camera system, lift. A garage parking space is available at CZK 2,500/month + VAT. A cellar is available at an additional fee. Building amenities also include a reception, plus property managment and on-site facility managment services.