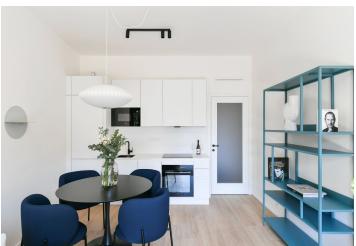

The interior features a living room with a fully fitted open plan kitchen, a dining area and access to the **balcony** facing the courtyard, a bedroom, a bathroom with a walk-in shower and a toilet, and an entrance hall.

LOXONE smart home system, heat recovery ventilation, vinyl floors, tiles, built-in wardrobes, central underfloor heating, washing machine, dishwasher, video entry phone, active Internet connection, camera system, lift. A garage parking space is available at CZK 2,500/month + VAT. A cellar is available at an additional fee. Building amenities also include a reception, plus property managment and on-site facility managment services.