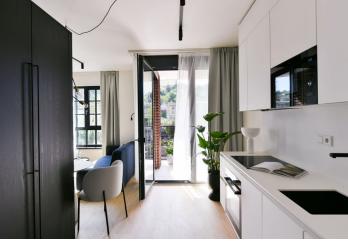

The interior features a living room / bedroom with a fully fitted open plan kitchen, a dining area and access to the **enclosed balcony**, a bathroom with a walk-in shower and a toilet, and an entrance hall.

**LOXONE smart home system, heat recovery ventilation**, vinyl floors, tiles, built-in wardrobes, central underfloor heating, washing machine, dishwasher, video entry phone, active Internet connection, camera system, lift. A **garage parking** space is available at CZK 2,500/month + VAT. A **cellar** is available at an additional fee. Building amenities also include a **reception**, plus property managment and on-site facility managment services.