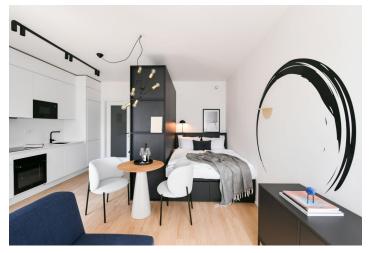

#### Brand new apartment in the new LIHOVAR residential district designed by the Black n'Arch atelier. This is a completely furnished studio apartment with an enclosed balcony, situated on the 4th floor in a residential complex with underground parking and green roofs, in the new Smíchov Riverside area just steps from the left bank of the Vltava river, Císařská louka, Podolí, or the nearby Dívčí hrady and Děvín. The project is shaped by the industrial heritage of Smíchov and the original refinery boasting preserved original features such as the Erektus chimney and the Distillery. Inspirational amenities include a food market, a gym, Czech Photo Gallery, David Černý's Musoleum art gallery, street art, and Krištof Kintera's Garden of Lights. Set within easy reach of good amenities, a kindergarten, primary and grammar schools, as well as numerous sports and outdoor activities - Císařská louka Golf, Podolí tennis and swimming, bike paths along the river. With great transport accessibility, the project is located a short tram stop from the Smíchovské nádraží metro station, line B, and has easy connections to the D1 highway to Brno, the D5 motorway to Plzeň and the Václav Havel airport.

The interior features a living room / bedroom with a fully fitted open plan kitchen, a dining area and access to the **enclosed balcony**, a bathroom with a walk-in shower and a toilet, and an entrance hall.

**LOXONE smart home system, heat recovery ventilation**, vinyl floors, tiles, built-in wardrobes, central underfloor heating, washing machine, dishwasher, video entry phone, active Internet connection, camera system, lift. A **garage parking** space is available at CZK 2,500/month + VAT. A **cellar** is available at an additional fee. Building amenities also include a **reception**, plus property managment and on-site facility managment services.