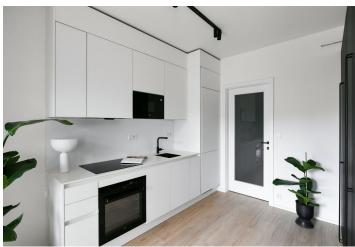

The interior features a living room / bedroom with a fully fitted open plan kitchen, a dining area and access to the **enclosed balcony**, a bathroom with a walk-in shower and a toilet, and an entrance hall.

**LOXONE smart home system, heat recovery ventilation**, vinyl floors, tiles, built-in wardrobes, central underfloor heating, washing machine, dishwasher, video entry phone, active Internet connection, camera system, lift. A **garage parking** space is available at CZK 2,500/month + VAT. A **cellar** is available at an additional fee. Building amenities also include a **reception**, plus property managment and on-site facility managment services.