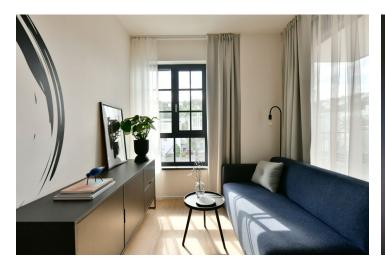

The interior features a living room / bedroom with a fully fitted open plan kitchen, a dining area and access to the **enclosed balcony**, a bathroom with a walk-in shower and a toilet, and an entrance hall.

**LOXONE smart home system, heat recovery ventilation**, vinyl floors, tiles, built-in wardrobes, central underfloor heating, washing machine, dishwasher, video entry phone, active Internet connection, camera system, lift. A **garage parking** space is available at CZK 2,500/month + VAT. A **cellar** is available at an additional fee. Building amenities also include a **reception**, plus property managment and on-site facility managment services.