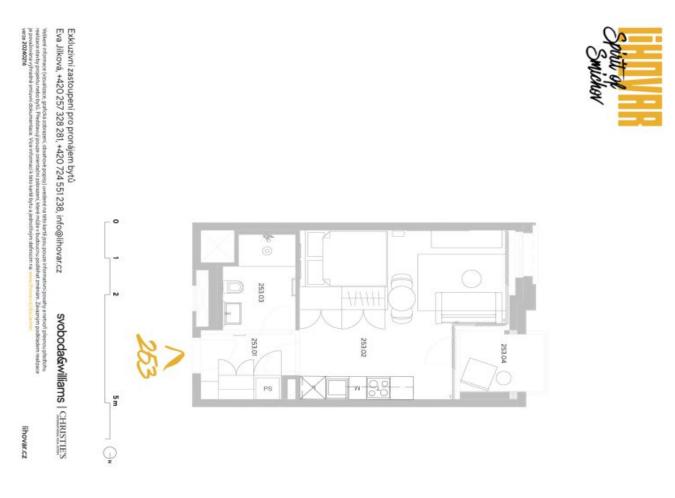

# Apartment Studio (1+kk)

34.3 m², Prague 5, Smíchov, U Lihovaru

| Total area       | 38 m²                                                                   |
|------------------|-------------------------------------------------------------------------|
| Floor area*      | 34 m²                                                                   |
| Loggia           | 4 m²                                                                    |
| Parking          | Garage parking                                                          |
| Garage           | Yes                                                                     |
| Cellar           | Yes                                                                     |
| Service price    | Monthly deposit for service charges and utilities is billed separately. |
| PENB             | В                                                                       |
| Reference number | 103782                                                                  |
| Available from   | Immediately                                                             |

The interior features a living room / bedroom with a fully fitted open plan kitchen, a dining area and access to the **enclosed balcony**, a bathroom with a walk-in shower and a toilet, and an entrance hall.