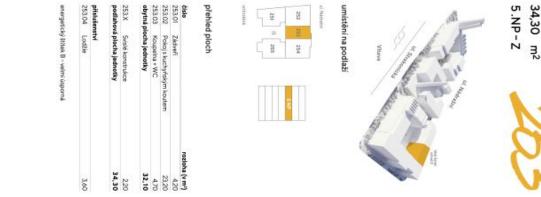

# Apartment Studio (1+kk)

34.3 m², Prague 5, Smíchov, U Lihovaru

byt 1+KK 34,30 m<sup>2</sup> 5.NP-Z

a trigema

Svoboda & Williams s.r.o. info@svoboda-williams.com www.svoboda-williams.com

Prague +420 257 328 281 +420 724 551 238 Brno +420 543 250 711 +420 724 551 238