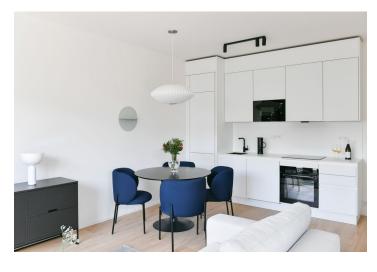

The interior features a living room with a fully fitted open plan kitchen and a dining area, a bedroom, a bathroom with a bathtub and a toilet, and an entrance hall. The **enclosed balcony** is accessible from both main rooms.

**LOXONE** smart home system, heat recovery ventilation, vinyl floors, tiles, built-in wardrobes, central underfloor heating, washing machine, dishwasher, video entry phone, active Internet connection, camera system, lift. A **garage parking** space is available at CZK 2,500/month + VAT. A **cellar** is available at an additional fee. Building amenities also include a **reception**, plus property managment and on-site facility managment services.