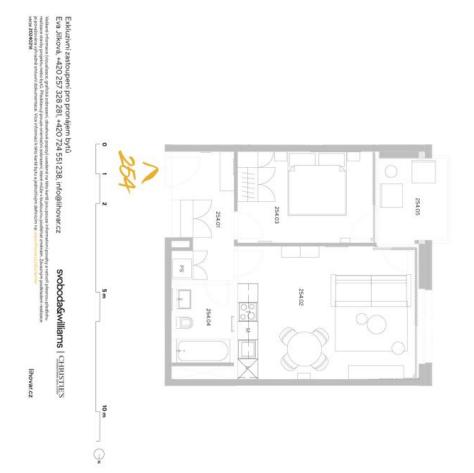

## Apartment One-bedroom (2+kk)

Rented

53 m², Prague 5, Smíchov, U Lihovaru

Spirit of Smickey

& trigema

| 254.05 | příslušenství | podlahov                  | 254X              | obytná p        | 254,04        | 254.03 | 254.02                    | 254.01  | přehled ploch  | wilteblak | 5 | 251    | at Nadratri | umistēi             | A CONTRACTOR OF THE PARTY OF TH | 5.NU- Z | 53,00 m |
|--------|---------------|---------------------------|-------------------|-----------------|---------------|--------|---------------------------|---------|----------------|-----------|---|--------|-------------|---------------------|--------------------------------------------------------------------------------------------------------------------------------------------------------------------------------------------------------------------------------------------------------------------------------------------------------------------------------------------------------------------------------------------------------------------------------------------------------------------------------------------------------------------------------------------------------------------------------------------------------------------------------------------------------------------------------------------------------------------------------------------------------------------------------------------------------------------------------------------------------------------------------------------------------------------------------------------------------------------------------------------------------------------------------------------------------------------------------------------------------------------------------------------------------------------------------------------------------------------------------------------------------------------------------------------------------------------------------------------------------------------------------------------------------------------------------------------------------------------------------------------------------------------------------------------------------------------------------------------------------------------------------------------------------------------------------------------------------------------------------------------------------------------------------------------------------------------------------------------------------------------------------------------------------------------------------------------------------------------------------------------------------------------------------------------------------------------------------------------------------------------------------|---------|---------|
| Lodžie | ství          | podlahová plocha jednotky | Svislé konstrukce | plocha jednotky | Koupelna + WC | Pokaj  | Pokoj s kuchyńským koutem | Zádveří | ploch          |           | 5 | 253    |             | umistění na podlaží | Vitava                                                                                                                                                                                                                                                                                                                                                                                                                                                                                                                                                                                                                                                                                                                                                                                                                                                                                                                                                                                                                                                                                                                                                                                                                                                                                                                                                                                                                                                                                                                                                                                                                                                                                                                                                                                                                                                                                                                                                                                                                                                                                                                         | 7       | 0 m2    |
|        |               |                           | 0                 |                 |               |        | sým koutem                |         |                |           |   | 5 12 2 |             |                     |                                                                                                                                                                                                                                                                                                                                                                                                                                                                                                                                                                                                                                                                                                                                                                                                                                                                                                                                                                                                                                                                                                                                                                                                                                                                                                                                                                                                                                                                                                                                                                                                                                                                                                                                                                                                                                                                                                                                                                                                                                                                                                                                | 1       | U       |
| 5,80   |               | 53,00                     | 3,10              | 49,90           | 4,50          | 12,90  | 24,60                     | 7,90    | rozloha (v m²) |           |   |        |             |                     | Program and Progra | -       | 2       |