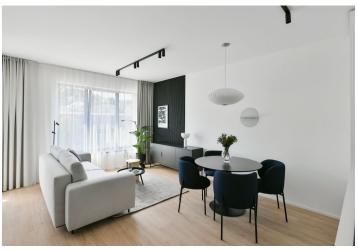

The interior features a living room with a fully fitted open plan kitchen and a dining area, a bedroom, a bathroom with a bathtub and a toilet, and an entrance hall. The **enclosed balcony** is accessible from both main rooms.

**LOXONE** smart home system, heat recovery ventilation, vinyl floors, tiles, built-in wardrobes, central underfloor heating, washing machine, dishwasher, video entry phone, active Internet connection, camera system, lift. A **garage parking** space is available at CZK 2,500/month + VAT. A **cellar** is available at an additional fee. Building amenities also include a **reception**, plus property managment and on-site facility managment services.