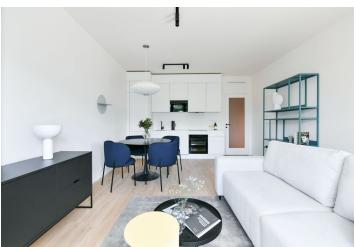

The interior features a living room with a fully fitted open plan kitchen and a dining area, a bedroom, a bathroom with a bathtub and a toilet, and an entrance hall. The **enclosed balcony** is accessible from both main rooms.

**LOXONE** smart home system, heat recovery ventilation, vinyl floors, tiles, built-in wardrobes, central underfloor heating, washing machine, dishwasher, video entry phone, active Internet connection, camera system, lift. A **garage parking** space is available at CZK 2,500/month + VAT. A **cellar** is available at an additional fee. Building amenities also include a **reception**, plus property managment and on-site facility managment services.