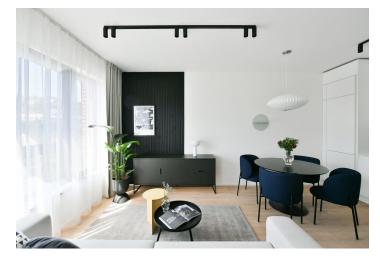

The interior features a living room with a fully fitted open plan kitchen and a dining area, a bedroom, a bathroom with a bathtub and a toilet, and an entrance hall. The **enclosed balcony** is accessible from both main rooms.

**LOXONE** smart home system, heat recovery ventilation, vinyl floors, tiles, built-in wardrobes, central underfloor heating, washing machine, dishwasher, video entry phone, active Internet connection, camera system, lift. A **garage parking** space is available at CZK 2,500/month + VAT. A **cellar** is available at an additional fee. Building amenities also include a **reception**, plus property managment and on-site facility managment services.