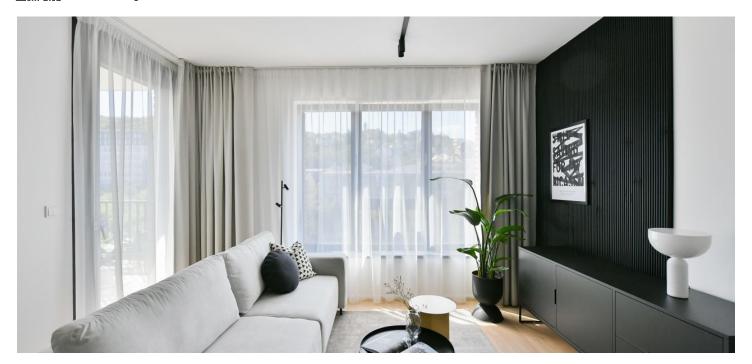

The interior features a living room with a fully fitted open plan kitchen and a dining area, a bedroom, a bathroom with a bathtub and a toilet, and an entrance hall. The **enclosed balcony** is accessible from both main rooms.

**LOXONE** smart home system, heat recovery ventilation, vinyl floors, tiles, built-in wardrobes, central underfloor heating, washing machine, dishwasher, video entry phone, active Internet connection, camera system, lift. A **garage parking** space is available at CZK 2,500/month + VAT. A **cellar** is available at an additional fee. Building amenities also include a **reception**, plus property managment and on-site facility managment services.