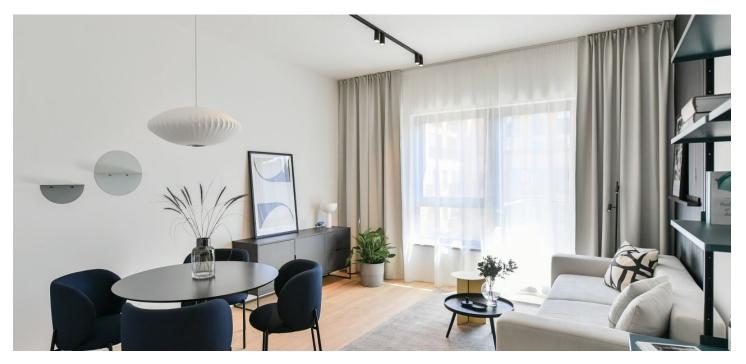

The interior features a living room with a fully fitted open plan kitchen, a dining area and access to the **balcony** facing the courtyard, a bedroom also with balcony access, a bathroom with a walk-in shower and a toilet, and an entrance hall.

LOXONE smart home system, heat recovery ventilation, vinyl floors, tiles, built-in wardrobes, central underfloor heating, washing machine, dishwasher, video entry phone, active Internet connection, camera system, lift. A garage parking space is available at CZK 2,500/month + VAT. A cellar is available at an additional fee. Building amenities also include a reception, plus property managment and on-site facility managment services.