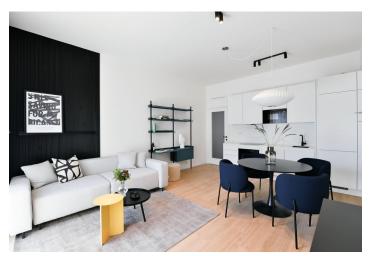

The interior features a living room with a fully fitted open plan kitchen, a dining area and access to the **balcony** facing the courtyard, a bedroom also with balcony access, a bathroom with a walk-in shower and a toilet, and an entrance hall.

LOXONE smart home system, heat recovery ventilation, vinyl floors, tiles, built-in wardrobes, central underfloor heating, washing machine, dishwasher, video entry phone, active Internet connection, camera system, lift. A garage parking space is available at CZK 2,500/month + VAT. A cellar is available at an additional fee. Building amenities also include a reception, plus property managment and on-site facility managment services.