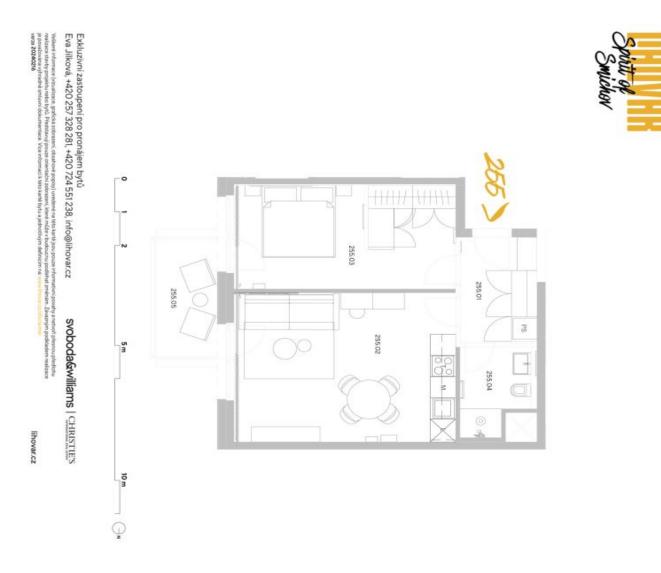

The interior features a living room with a fully fitted open plan kitchen, a dining area and access to the **balcony** facing the courtyard, a bedroom also with balcony access, a bathroom with a walk-in shower and a toilet, and an entrance hall.

### Apartment One-bedroom (2+kk)

52.9 m², Prague 5, Smíchov, U Lihovaru

| Total area       | 59 m²                                                                   |
|------------------|-------------------------------------------------------------------------|
| Floor area*      | 53 m²                                                                   |
| Balcony          | 6 m²                                                                    |
| Parking          | Garage parking                                                          |
| Garage           | Yes                                                                     |
| Cellar           | Yes                                                                     |
| Service price    | Monthly deposit for service charges and utilities is billed separately. |
| PENB             | В                                                                       |
| Reference number | 103784                                                                  |
| Available from   | Immediately                                                             |