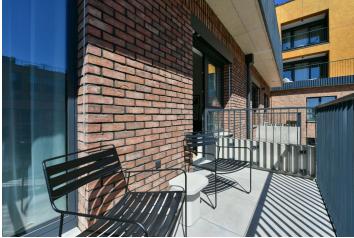

The interior features a living room with a fully fitted open plan kitchen, a dining area and access to the **balcony** facing the courtyard, a bedroom also with balcony access, a bathroom with a walk-in shower and a toilet, and an entrance hall.

LOXONE smart home system, heat recovery ventilation, vinyl floors, tiles, built-in wardrobes, central underfloor heating, washing machine, dishwasher, video entry phone, active Internet connection, camera system, lift. A garage parking space is available at CZK 2,500/month + VAT. A cellar is available at an additional fee. Building amenities also include a reception, plus property managment and on-site facility managment services.