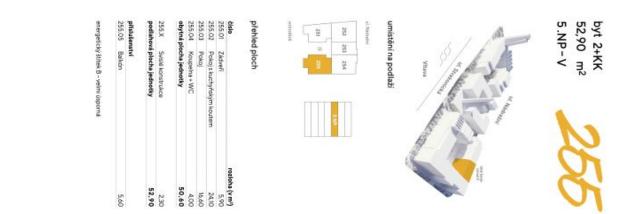

### Apartment One-bedroom (2+kk)

52.9 m², Prague 5, Smíchov, U Lihovaru

| Total area       | 59 m²                                                                   |
|------------------|-------------------------------------------------------------------------|
| Floor area*      | 53 m²                                                                   |
| Balcony          | 6 m²                                                                    |
| Parking          | Garage parking                                                          |
| Garage           | Yes                                                                     |
| Cellar           | Yes                                                                     |
| Service price    | Monthly deposit for service charges and utilities is billed separately. |
| PENB             | В                                                                       |
| Reference number | 103784                                                                  |
| Available from   | Immediately                                                             |