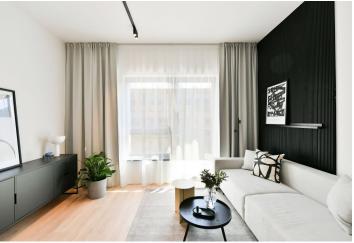

The interior features a living room with a fully fitted open plan kitchen, a dining area and access to the **balcony** facing the courtyard, a bedroom also with balcony access, a bathroom with a walk-in shower and a toilet, and an entrance hall.

LOXONE smart home system, heat recovery ventilation, vinyl floors, tiles, built-in wardrobes, central underfloor heating, washing machine, dishwasher, video entry phone, active Internet connection, camera system, lift. A garage parking space is available at CZK 2,500/month + VAT. A cellar is available at an additional fee. Building amenities also include a reception, plus property managment and on-site facility managment services.