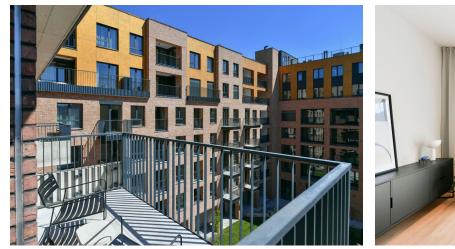

\* Area of the unit according to the Civil Code. The area consists of the sum total area of the entire unit bounded by perimeter walls.

Brand new apartment in the new LIHOVAR residential district designed by the Black n'Arch atelier. This is a completely furnished 1-bedroom apartment with a balcony, situated on the 4th floor in a residential complex with underground parking and green roofs, in the new Smíchov Riverside area just steps from the left bank of the Vltava river, Císařská louka, Podolí, or the nearby Dívčí hrady and Děvín. The project is shaped by the industrial heritage of Smíchov and the original refinery boasting preserved original features such as the Erektus chimney and the Distillery. Inspirational amenities include a food market, a gym, Czech Photo Gallery, David Černý's Musoleum art gallery, street art, and Krištof Kintera's Garden of Lights. Set within easy reach of good amenities, a kindergarten, primary and grammar schools, as well as numerous sports and outdoor activities - Císařská louka Golf, Podolí tennis and swimming, bike paths along the river. With great transport accessibility, the project is located a short tram stop from the Smíchovské nádraží metro station, line B, and has easy connections to the D1 highway to Brno, the D5 motorway to Plzeň and the Václav Havel airport.