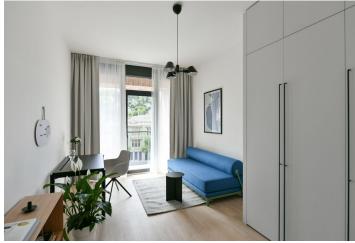

\* Area of the unit according to the Civil Code. The area consists of the sum total area of the entire unit bounded by perimeter walls.

Brand new apartment in the new LIHOVAR residential district designed by the Black n'Arch atelier. This is a completely furnished 2-bedroom 2-bathroom apartment with a balcony and an enclosed balcony, situated on the 5th floor in a residential complex with underground parking and green roofs, in the new Smíchov Riverside area just steps from the left bank of the Vltava river, Císařská louka, Podolí, or the nearby Dívčí hrady and Děvín. The project is shaped by the industrial heritage of Smíchov and the original refinery boasting preserved original features such as the Erektus chimney and the Distillery. Inspirational amenities include a food market, a gym, Czech Photo Gallery, David Černý's Musoleum art gallery, street art, and Krištof Kintera's Garden of Lights. Set within easy reach of good amenities, a kindergarten, primary and grammar schools, as well as numerous sports and outdoor activities - Císařská louka Golf, Podolí tennis and swimming, bike paths along the river. With great transport accessibility, the project is located a short tram stop from the Smíchovské nádraží metro station, line B, and has easy connections to the D1 highway to Brno, the D5 motorway to Plzeň and the Václav Havel airport.

The interior features a living room with a fully fitted open plan kitchen and a dining area, office with an access to the **balcony** facing the courtyard, a bedroom with an en-suite bathroom (walk-in shower, toilet), a bedroom with an **enclosed balcony**, a family bathroom (bathtub), a separate toilet, a utility room, and an entrance hall.