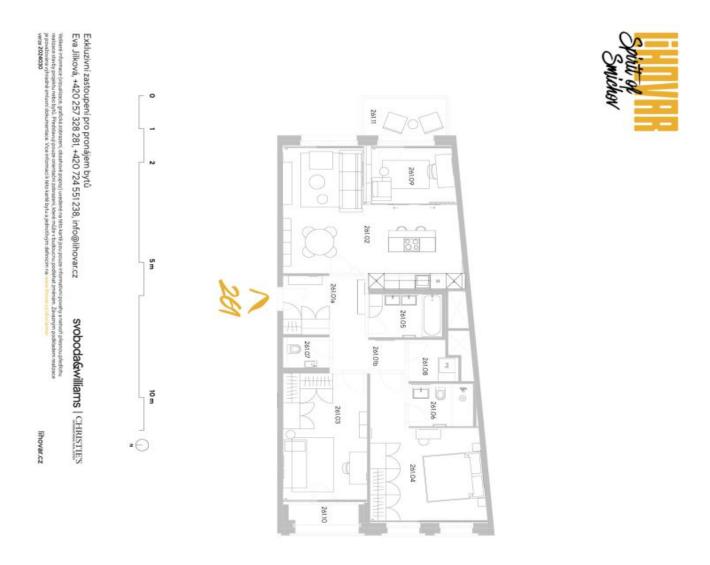

### Apartment Two-bedroom (3+kk)

111.6 m², Prague 5, Smíchov, U Lihovaru

| Total area       | 119 m²                                                                  |
|------------------|-------------------------------------------------------------------------|
| Floor area*      | 112 m²                                                                  |
| Balcony          | 5 m²                                                                    |
| Loggia           | 2 m²                                                                    |
| Parking          | Garage parking                                                          |
| Garage           | Yes                                                                     |
| Cellar           | Yes                                                                     |
| Service price    | Monthly deposit for service charges and utilities is billed separately. |
| PENB             | В                                                                       |
| Reference number | 103785                                                                  |
| Available from   | Immediately                                                             |

The interior features a living room with a fully fitted open plan kitchen and a dining area, office with an access to the **balcony** facing the courtyard, a bedroom with an en-suite bathroom (walk-in shower, toilet), a bedroom with an **enclosed balcony**, a family bathroom (bathtub), a separate toilet, a utility room, and an entrance hall.