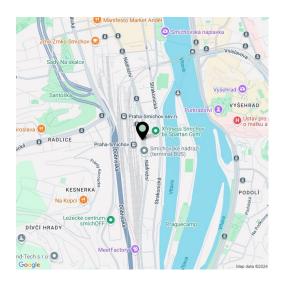

\* Area of the unit according to the Civil Code. The area consists of the sum total area of the entire unit bounded by perimeter walls.

Brand new apartment in the new LIHOVAR residential district designed by the Black n'Arch atelier. This is a completely furnished 2-bedroom 2-bathroom apartment with a balcony and an enclosed balcony, situated on the 5th floor in a residential complex with underground parking and green roofs, in the new Smíchov Riverside area just steps from the left bank of the Vltava river, Císařská louka, Podolí, or the nearby Dívčí hrady and Děvín. The project is shaped by the industrial heritage of Smíchov and the original refinery boasting preserved original features such as the Erektus chimney and the Distillery. Inspirational amenities include a food market, a gym, Czech Photo Gallery, David Černý's Musoleum art gallery, street art, and Krištof Kintera's Garden of Lights. Set within easy reach of good amenities, a kindergarten, primary and grammar schools, as well as numerous sports and outdoor activities - Císařská louka Golf, Podolí tennis and swimming, bike paths along the river. With great transport accessibility, the project is located a short tram stop from the Smíchovské nádraží metro station, line B, and has easy connections to the D1 highway to Brno, the D5 motorway to Plzeň and the Václav Havel airport.