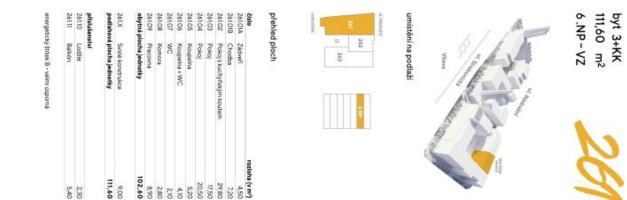

### Apartment Two-bedroom (3+kk)

111.6 m², Prague 5, Smíchov, U Lihovaru

| Total area       | 119 m²                                                                  |
|------------------|-------------------------------------------------------------------------|
| Floor area*      | 112 m²                                                                  |
| Balcony          | 5 m²                                                                    |
| Loggia           | 2 m²                                                                    |
| Parking          | Garage parking                                                          |
| Garage           | Yes                                                                     |
| Cellar           | Yes                                                                     |
| Service price    | Monthly deposit for service charges and utilities is billed separately. |
| PENB             | В                                                                       |
| Reference number | 103785                                                                  |
| Available from   | Immediately                                                             |