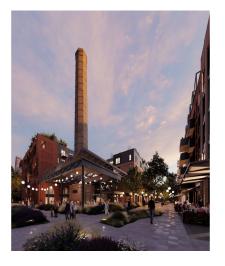

\* Area of the unit according to the Civil Code. The area consists of the sum total area of the entire unit bounded by perimeter walls.

Brand new apartment in the new LIHOVAR residential district designed by the Black n'Arch atelier. This is a completely furnished studio apartment with a terrace, situated on the 5th floor in a residential complex with underground parking and green roofs, in the new Smíchov Riverside area just steps from the left bank of the Vltava river, Císařská louka, Podolí, or the nearby Dívčí hrady and Děvín. The project is shaped by the industrial heritage of Smíchov and the original refinery boasting preserved original features such as the Erektus chimney and the Distillery. Inspirational amenities include a food market, a gym, Czech Photo Gallery, David Černý's Musoleum art gallery, street art, and Krištof Kintera's Garden of Lights. Set within easy reach of good amenities, a kindergarten, primary and grammar schools, as well as numerous sports and outdoor activities - Císařská louka Golf, Podolí tennis and swimming, bike paths along the river. With great transport accessibility, the project is located a short tram stop from the Smíchovské nádraží metro station, line B, and has easy connections to the D1 highway to Brno, the D5 motorway to Plzeň and the Václav Havel airport.