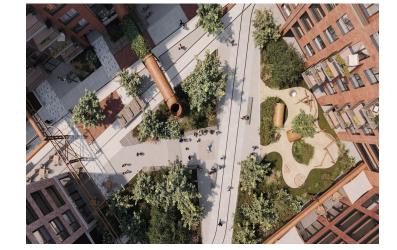

\* Area of the unit according to the Civil Code. The area consists of the sum total area of the entire unit bounded by perimeter walls.

Brand new apartment in the new LIHOVAR residential district designed by the Black n'Arch atelier. This is a completely furnished studio apartment with a terrace, situated on the 5th floor in a residential complex with underground parking and green roofs, in the new Smíchov Riverside area just steps from the left bank of the Vltava river, Císařská louka, Podolí, or the nearby Dívčí hrady and Děvín. The project is shaped by the industrial heritage of Smíchov and the original refinery boasting preserved original features such as the Erektus chimney and the Distillery. Inspirational amenities include a food market, a gym, Czech Photo Gallery, David Černý's Musoleum art gallery, street art, and Krištof Kintera's Garden of Lights. Set within easy reach of good amenities, a kindergarten, primary and grammar schools, as well as numerous sports and outdoor activities - Císařská louka Golf, Podolí tennis and swimming, bike paths along the river. With great transport accessibility, the project is located a short tram stop from the Smíchovské nádraží metro station, line B, and has easy connections to the D1 highway to Brno, the D5 motorway to Plzeň and the Václav Havel airport.