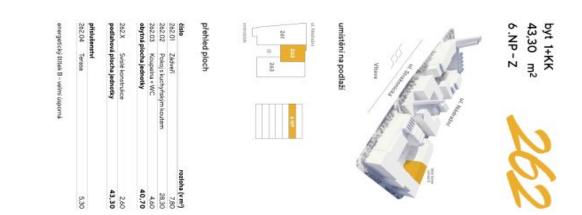

## Apartment Studio (1+kk)

43.3 m², Prague 5, Smíchov, U Lihovaru

| Total area       | 49 m²                                                                         |
|------------------|-------------------------------------------------------------------------------|
| Floor area*      | 43 m <sup>2</sup>                                                             |
| Terrace          | 5 m²                                                                          |
| Parking          | Garage parking                                                                |
| Garage           | Yes                                                                           |
| Cellar           | Yes                                                                           |
| Service price    | Monthly deposit for service<br>charges and utilities is billed<br>separately. |
| PENB             | В                                                                             |
| Reference number | 103786                                                                        |
| Available from   | Immediately                                                                   |

The interior features a living room / bedroom with a fully fitted open plan kitchen, a dining area and access to the **terrace**, a bathroom with a walk-in shower and a toilet, and an entrance hall.

**LOXONE smart home system, heat recovery ventilation**, vinyl floors, tiles, built-in wardrobes, central underfloor heating, washing machine, dishwasher, video entry phone, active Internet connection, camera system, lift. A **garage parking** space is available at CZK 2,500/month + VAT. A **cellar** is available at an additional fee. Building amenities also include a **reception**, plus property managment and on-site facility managment services.