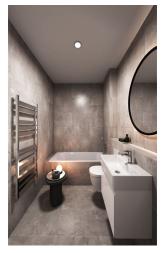

The interior features a living room / bedroom with a fully fitted open plan kitchen, a dining area and access to the **terrace**, a bathroom with a walk-in shower and a toilet, and an entrance hall.

**LOXONE smart home system, heat recovery ventilation**, vinyl floors, tiles, built-in wardrobes, central underfloor heating, washing machine, dishwasher, video entry phone, active Internet connection, camera system, lift. A **garage parking** space is available at CZK 2,500/month + VAT. A **cellar** is available at an additional fee. Building amenities also include a **reception**, plus property managment and on-site facility managment services.