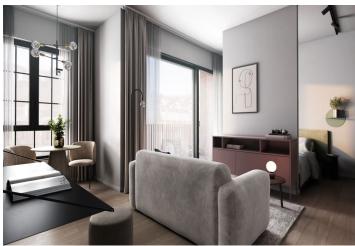

\* Area of the unit according to the Civil Code. The area consists of the sum total area of the entire unit bounded by perimeter walls.

Brand new apartment in the new LIHOVAR residential district designed by the Black n'Arch atelier. This is a completely furnished studio apartment with a terrace, situated on the 5th floor in a residential complex with underground parking and green roofs, in the new Smíchov Riverside area just steps from the left bank of the Vltava river, Císařská louka, Podolí, or the nearby Dívčí hrady and Děvín. The project is shaped by the industrial heritage of Smíchov and the original refinery boasting preserved original features such as the Erektus chimney and the Distillery. Inspirational amenities include a food market, a gym, Czech Photo Gallery, David Černý's Musoleum art gallery, street art, and Krištof Kintera's Garden of Lights. Set within easy reach of good amenities, a kindergarten, primary and grammar schools, as well as numerous sports and outdoor activities - Císařská louka Golf, Podolí tennis and swimming, bike paths along the river. With great transport accessibility, the project is located a short tram stop from the Smíchovské nádraží metro station, line B, and has easy connections to the D1 highway to Brno, the D5 motorway to Plzeň and the Václav Havel airport.

The interior features a living room / bedroom with a fully fitted open plan kitchen, a dining area and access to the **terrace**, a bathroom with a walk-in shower and a toilet, and an entrance hall.

**LOXONE smart home system, heat recovery ventilation**, vinyl floors, tiles, built-in wardrobes, central underfloor heating, washing machine, dishwasher, video entry phone, active Internet connection, camera system, lift. A **garage parking** space is available at CZK 2,500/month + VAT. A **cellar** is available at an additional fee. Building amenities also include a **reception**, plus property managment and on-site facility managment services.