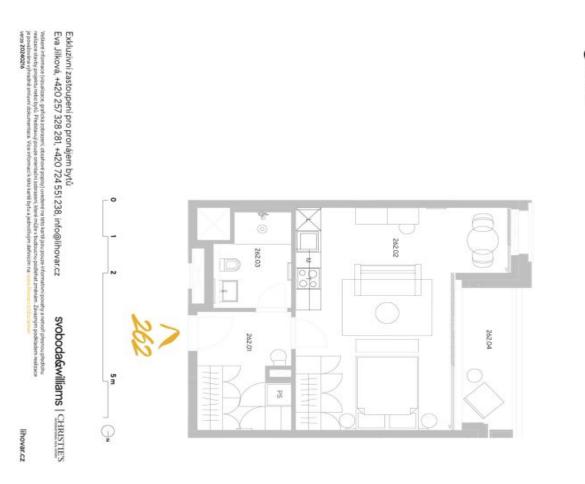

## Apartment Studio (1+kk)

43.3 m², Prague 5, Smíchov, U Lihovaru

| Total area       | 49 m²                                                                         |
|------------------|-------------------------------------------------------------------------------|
| Floor area*      | 43 m <sup>2</sup>                                                             |
| Terrace          | 5 m²                                                                          |
| Parking          | Garage parking                                                                |
| Garage           | Yes                                                                           |
| Cellar           | Yes                                                                           |
| Service price    | Monthly deposit for service<br>charges and utilities is billed<br>separately. |
| PENB             | В                                                                             |
| Reference number | 103786                                                                        |
| Available from   | Immediately                                                                   |

The interior features a living room / bedroom with a fully fitted open plan kitchen, a dining area and access to the **terrace**, a bathroom with a walk-in shower and a toilet, and an entrance hall.

**LOXONE smart home system, heat recovery ventilation**, vinyl floors, tiles, built-in wardrobes, central underfloor heating, washing machine, dishwasher, video entry phone, active Internet connection, camera system, lift. A **garage parking** space is available at CZK 2,500/month + VAT. A **cellar** is available at an additional fee. Building amenities also include a **reception**, plus property managment and on-site facility managment services.