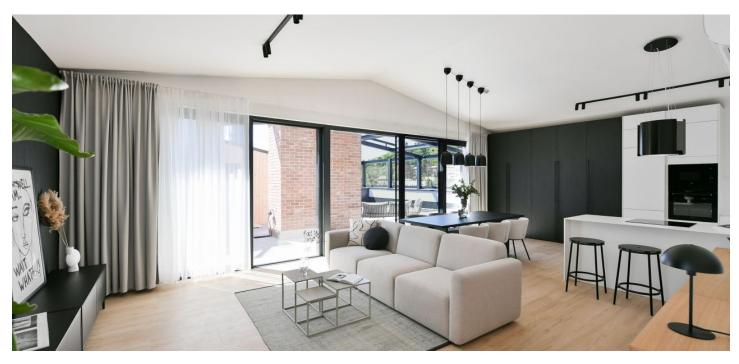

\* Area of the unit according to the Civil Code. The area consists of the sum total area of the entire unit bounded by perimeter walls.

Brand new apartment in the newly emerging LIHOVAR residential neighborhood designed by the Black n'Arch studio. This completely furnished 2-bathroom apartment with a huge terrace and an enclosed balcony is situated on the 6th floor of a residential complex with underground parking and green roofs, in the new Smíchov Riverside area just steps from the left bank of the Vltava River, Císařská louka, Podolí, or the nearby Dívčí hrady and Děvín. Amenities that go above and beyond include a food market, a gym, the Czech Photo Gallery, David Černý's Musoleum art gallery, street art, and Krištof Kintera's Garden of Lights. Set within easy reach of good amenities, a kindergarten, primary and high schools, as well as numerous sports and outdoor activities - golf on Císařská louka, tennis and swimming in Podolí, and bike paths along the river. With great transport accessibility, the project is located a short tram stop from the Smíchovské nádraží metro station (line B), and has easy connections to the D1 highway to Brno, the D5 highway to Plzeň, and the Václav Havel airport.

The interior features a living room with a fully fitted open plan kitchen and dining area, three bedrooms, a study/fourth bedroom with access to the **enclosed balcony**, an en-suite bathroom with a walk-in shower and a toilet, a bathroom with a bathtub, a separate toilet, a utility room, and an entrance hall. The **terrace** is accessible from the living room and two bedrooms.