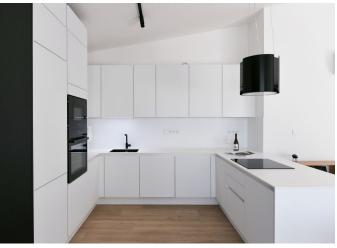

The interior features a living room with a fully fitted open plan kitchen and dining area, three bedrooms, a study/fourth bedroom with access to the **enclosed balcony**, an en-suite bathroom with a walk-in shower and a toilet, a bathroom with a bathtub, a separate toilet, a utility room, and an entrance hall. The **terrace** is accessible from the living room and two bedrooms.

LOXONE smart home system, heat recovery ventilation, air-conditioning, vinyl floors, tiles, built-in wardrobes, central underfloor heating, washing machine, dishwasher, video entry phone, active Internet connection, camera system, elevator. A garage parking space is available at CZK 2,200/month + VAT. A cellar is available at an additional fee. Building amenities also include