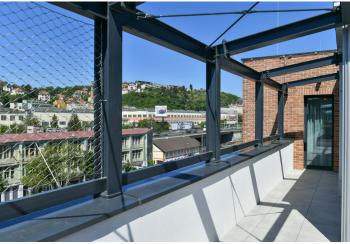

The interior features a living room with a fully fitted open plan kitchen and dining area, three bedrooms, a study/fourth bedroom with access to the **enclosed balcony**, an en-suite bathroom with a walk-in shower and a toilet, a bathroom with a bathtub, a separate toilet, a utility room, and an entrance hall. The **terrace** is accessible from the living room and two bedrooms.