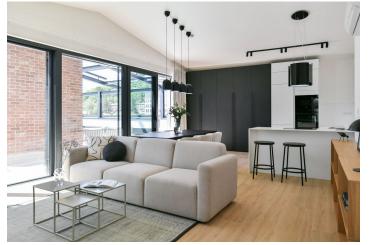

\* Area of the unit according to the Civil Code. The area consists of the sum total area of the entire unit bounded by perimeter walls.

Brand new apartment in the newly emerging LIHOVAR residential neighborhood designed by the Black n'Arch studio. This completely furnished 2-bathroom apartment with a huge terrace and an enclosed balcony is situated on the 6th floor of a residential complex with underground parking and green roofs, in the new Smíchov Riverside area just steps from the left bank of the Vltava River, Císařská louka, Podolí, or the nearby Dívčí hrady and Děvín. Amenities that go above and beyond include a food market, a gym, the Czech Photo Gallery, David Černý's Musoleum art gallery, street art, and Krištof Kintera's Garden of Lights. Set within easy reach of good amenities, a kindergarten, primary and high schools, as well as numerous sports and outdoor activities - golf on Císařská louka, tennis and swimming in Podolí, and bike paths along the river. With great transport accessibility, the project is located a short tram stop from the Smíchovské nádraží metro station (line B), and has easy connections to the D1 highway to Brno, the D5 highway to Plzeň, and the Václav Havel airport.

The interior features a living room with a fully fitted open plan kitchen and dining area, three bedrooms, a study/fourth bedroom with access to the **enclosed balcony**, an en-suite bathroom with a walk-in shower and a toilet, a bathroom with a bathtub, a separate toilet, a utility room, and an entrance hall. The **terrace** is accessible from the living room and two bedrooms.