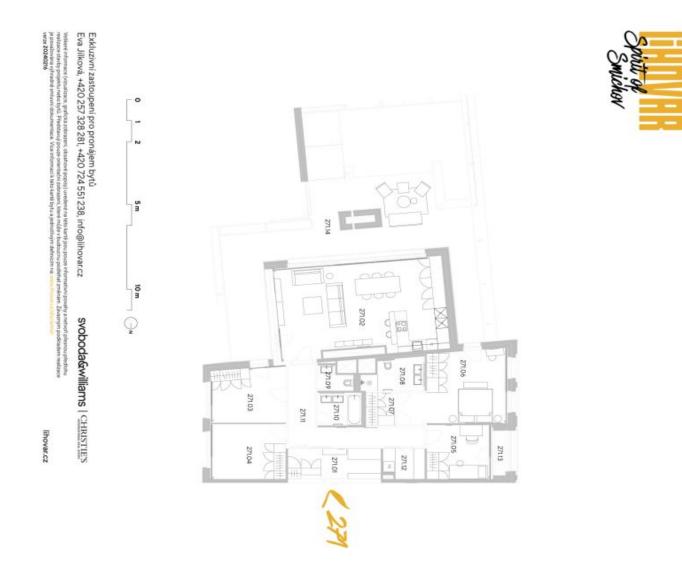

The interior features a living room with a fully fitted open plan kitchen and dining area, three bedrooms, a study/fourth bedroom with access to the **enclosed balcony**, an en-suite bathroom with a walk-in shower and a toilet, a bathroom with a bathtub, a separate toilet, a utility room, and an entrance hall. The **terrace** is accessible from the living room and two bedrooms.

# Viteva umistēni na podlaži

byt 5+KK 165,20 m<sup>2</sup> 7.NP - JV

Svoboda & Williams s.r.o. info@svoboda-williams.com www.svoboda-williams.com **Prague** +420 257 328 281 +420 724 551 238 Brno +420 543 250 711 +420 724 551 238 **Bratislava** +421 948 939 938 **PDF created** 23. 02. 2025, 05:45