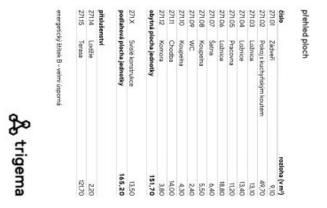

#### Apartment Four-bedroom (5+kk)

165.2 m², Prague 5, Smíchov, U Lihovaru

| Total area       | 289 m²                                                                 |
|------------------|------------------------------------------------------------------------|
| Floor area*      | 165 m²                                                                 |
| Terrace          | 122 m²                                                                 |
| Loggia           | 2 m²                                                                   |
| Parking          | Garage parking                                                         |
| Garage           | Yes                                                                    |
| Cellar           | Yes                                                                    |
| Service price    | Monthly deposit for services<br>and utilities is billed<br>separately. |
| PENB             | В                                                                      |
| Reference number | 103788                                                                 |
| Available from   | Immediately                                                            |

# Viteva umistēni na podlaži

byt 5+KK 165,20 m<sup>2</sup> 7.NP - JV

Svoboda & Williams s.r.o. info@svoboda-williams.com www.svoboda-williams.com **Prague** +420 257 328 281 +420 724 551 238 Brno +420 543 250 711 +420 724 551 238 **Bratislava** +421 948 939 938 **PDF created** 23. 02. 2025, 05:45