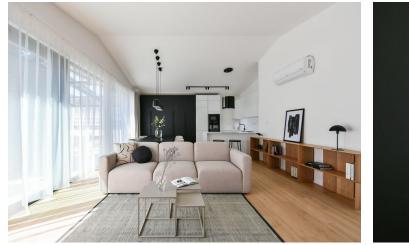

\* Area of the unit according to the Civil Code. The area consists of the sum total area of the entire unit bounded by perimeter walls.

Brand new apartment in the newly emerging LIHOVAR residential neighborhood designed by the Black n'Arch studio. This completely furnished 2-bathroom apartment with a huge terrace and an enclosed balcony is situated on the 6th floor of a residential complex with underground parking and green roofs, in the new Smíchov Riverside area just steps from the left bank of the Vltava River, Císařská louka, Podolí, or the nearby Dívčí hrady and Děvín. Amenities that go above and beyond include a food market, a gym, the Czech Photo Gallery, David Černý's Musoleum art gallery, street art, and Krištof Kintera's Garden of Lights. Set within easy reach of good amenities, a kindergarten, primary and high schools, as well as numerous sports and outdoor activities - golf on Císařská louka, tennis and swimming in Podolí, and bike paths along the river. With great transport accessibility, the project is located a short tram stop from the Smíchovské nádraží metro station (line B), and has easy connections to the D1 highway to Brno, the D5 highway to Plzeň, and the Václav Havel airport.

The interior features a living room with a fully fitted open plan kitchen and dining area, three bedrooms, a study/fourth bedroom with access to the **enclosed balcony**, an en-suite bathroom with a walk-in shower and a toilet, a bathroom with a bathtub, a separate toilet, a utility room, and an entrance hall. The **terrace** is accessible from the living room and two bedrooms.