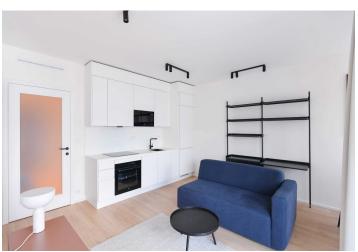

The interior features a living room / bedroom with a fully fitted open plan kitchen, a dining area and access to the terrace, a bathroom with a walk-in shower and a toilet, and an entrance hall.

LOXONE smart home system, heat recovery ventilation, air-conditioning, vinyl floors, tiles, built-in wardrobes, central underfloor heating, washing machine, dishwasher, video entry phone, active Internet connection, camera system, lift. A garage parking space is available at CZK 2,500/month + VAT. A cellar is available at an additional fee. Building amenities also include a reception, plus property managment and on-site facility managment services.

Photos were taken in a similar apartment.