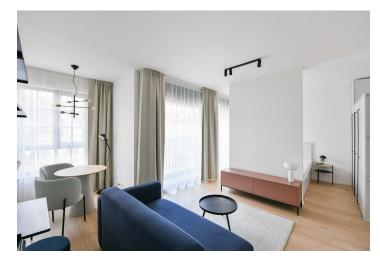

The interior features a living room / bedroom with a fully fitted open plan kitchen, a dining area and access to the terrace, a bathroom with a walk-in shower and a toilet, and an entrance hall.

LOXONE smart home system, heat recovery ventilation, air-conditioning, vinyl floors, tiles, built-in wardrobes, central underfloor heating, washing machine, dishwasher, video entry phone, active Internet connection, camera system, lift. A garage parking space is available at CZK 2,500/month + VAT. A cellar is available at an additional fee. Building amenities also include a reception, plus property managment and on-site facility managment services.

Photos were taken in a similar apartment.