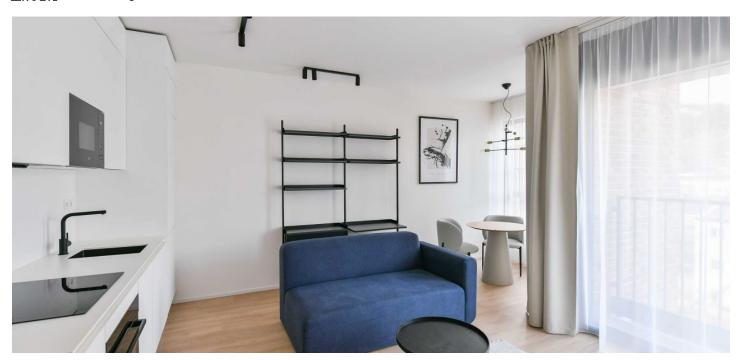

The interior features a living room / bedroom with a fully fitted open plan kitchen, a dining area and access to the terrace, a bathroom with a walk-in shower and a toilet, and an entrance hall.

LOXONE smart home system, heat recovery ventilation, air-conditioning, vinyl floors, tiles, built-in wardrobes, central underfloor heating, washing machine, dishwasher, video entry phone, active Internet connection, camera system, lift. A garage parking space is available at CZK 2,500/month + VAT. A cellar is available at an additional fee. Building amenities also include a reception, plus property managment and on-site facility managment services.

Photos were taken in a similar apartment.