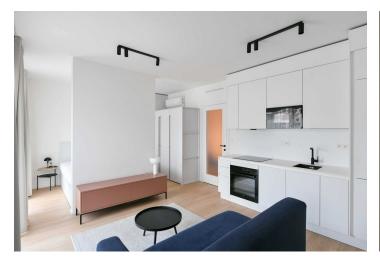

The interior features a living room / bedroom with a fully fitted open plan kitchen, a dining area and access to the terrace, a bathroom with a walk-in shower and a toilet, and an entrance hall.

LOXONE smart home system, heat recovery ventilation, air-conditioning, vinyl floors, tiles, built-in wardrobes, central underfloor heating, washing machine, dishwasher, video entry phone, active Internet connection, camera system, lift. A garage parking space is available at CZK 2,500/month + VAT. A cellar is available at an additional fee. Building amenities also include a reception, plus property managment and on-site facility managment services.

Photos were taken in a similar apartment.