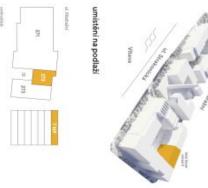

svoboda&williams | CHRISTIE'S

Q

272.02
272.03
272.01
PS | 1

| přehled       | přehled ploch             |                |
|---------------|---------------------------|----------------|
| čislo         |                           | rozioha (v m²) |
| 272.01        | Zádveří                   | 7,80           |
| 272.02        | Pokoj s kuchyńským koutem | 28,40          |
| 272.03        | Koupeina + WC             | 4,60           |
| obytná pl     | obytná plocha jednotky    | 40,80          |
| 272X          | Svislé kanstrukce         | 2,20           |
| podľahov      | podľahová plocha jednotky | 43,00          |
| příslušenství | ství                      |                |
| 272.04 Terasa | Terasa                    | 1,90           |