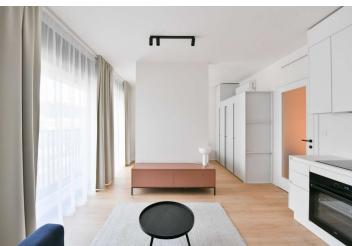

The interior features a living room / bedroom with a fully fitted open plan kitchen, a dining area and access to the terrace, a bathroom with a walk-in shower and a toilet, and an entrance hall.

LOXONE smart home system, heat recovery ventilation, air-conditioning, vinyl floors, tiles, built-in wardrobes, central underfloor heating, washing machine, dishwasher, video entry phone, active Internet connection, camera system, lift. A garage parking space is available at CZK 2,500/month + VAT. A cellar is available at an additional fee. Building amenities also include a reception, plus property managment and on-site facility managment services.

Photos were taken in a similar apartment.