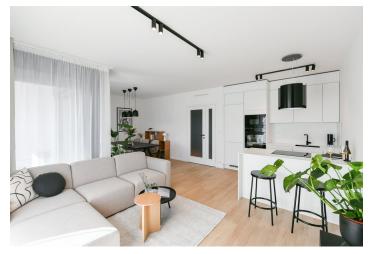

The interior features a living room with a fully fitted open plan kitchen, dining area, and access to the **enclosed balcony** facing the courtyard, 2 bedrooms, a bathroom with a bathtub, a separate toilet, a utility room, and an entrance hall.

LOXONE smart home system, heat recovery ventilation, air-conditioning, vinyl floors, tiles, built-in wardrobes, central underfloor heating, washing machine, dishwasher, video entry phone, active Internet connection, camera system, elevator. A garage parking space is available at CZK 2,500/month + VAT. A cellar is available at an additional fee. Building amenities also include a reception, plus property management and on-site facility management services.