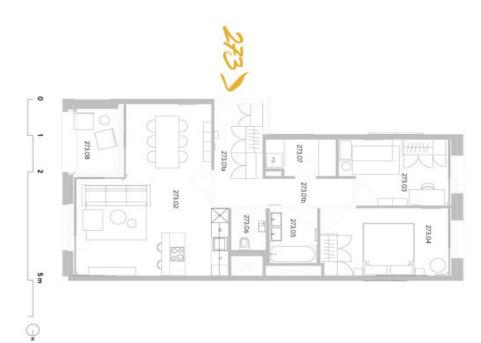

svoboda@williams | CHRISTIES

přehled ploch

战 trigema

| 5,10           | Lodžie                    | 273.08        |
|----------------|---------------------------|---------------|
|                | ství                      | příslušenství |
| 88,60          | podlahová plocha jednotky | podlahov      |
| 6,40           | Svislé konstrukce         | 273.X         |
| 82,20          | obytná plocha jednotky    | obytná pl     |
| 3,90           | Komora                    | 273.07        |
| 2,30           | WC                        | 273.06        |
| 4,20           | Koupelna                  | 273.05        |
| 14,20          | Pokoj                     | 273.04        |
| 11,20          | Pokoj                     | 273.03        |
| 34,50          | Pokoj s kuchyńským koutem | 273.02        |
| 6,00           | Chodba                    | 273.01b       |
| 5,90           | Zádveří                   | 273.018       |
| roziona (v m-) |                           | CISIO         |

byt 3+KK 88,60 m<sup>2</sup> 7.NP-VZ