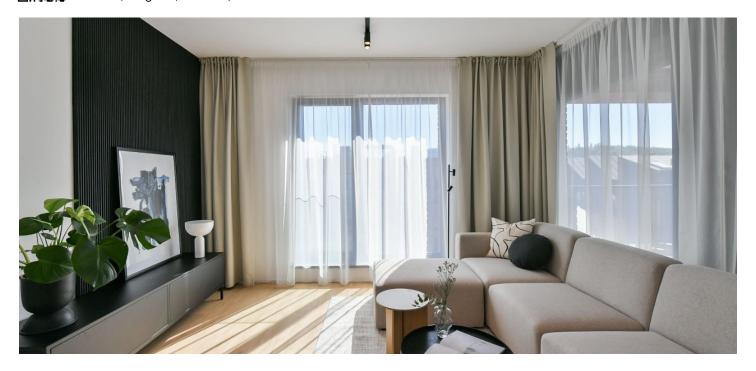

The interior features a living room with a fully fitted open plan kitchen, dining area, and access to the **enclosed balcony** facing the courtyard, 2 bedrooms, a bathroom with a bathtub, a separate toilet, a utility room, and an entrance hall.

LOXONE smart home system, heat recovery ventilation, air-conditioning, vinyl floors, tiles, built-in wardrobes, central underfloor heating, washing machine, dishwasher, video entry phone, active Internet connection, camera system, elevator. A garage parking space is available at CZK 2,500/month + VAT. A cellar is available at an additional fee. Building amenities also include a reception, plus property management and on-site facility management services.