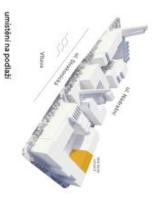

svoboda@williams | CHRISTIES

přehled ploch

战 trigema

| 5,10           | Lodžie                    | 273.08        |
|----------------|---------------------------|---------------|
|                | ství                      | příslušenství |
| 88,60          | podlahová plocha jednotky | podlahov      |
| 6,40           | Svislé konstrukce         | 273.X         |
| 82,20          | obytná plocha jednotky    | obytná pl     |
| 3,90           | Komora                    | 273.07        |
| 2,30           | WC                        | 273.06        |
| 4,20           | Koupelna                  | 273.05        |
| 14,20          | Pokoj                     | 273.04        |
| 11,20          | Pokoj                     | 273.03        |
| 34,50          | Pokoj s kuchyńským koutem | 273.02        |
| 6,00           | Chodba                    | 273.01b       |
| 5,90           | Zádveří                   | 273.018       |
| roziona (v m-) |                           | CISIO         |

byt 3+KK 88,60 m<sup>2</sup> 7.NP-VZ