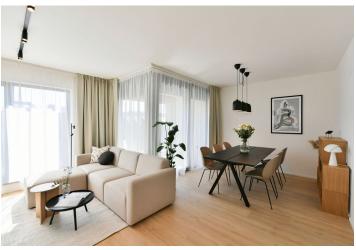

The interior features a living room with a fully fitted open plan kitchen, dining area, and access to the **enclosed balcony** facing the courtyard, 2 bedrooms, a bathroom with a bathtub, a separate toilet, a utility room, and an entrance hall.

LOXONE smart home system, heat recovery ventilation, air-conditioning, vinyl floors, tiles, built-in wardrobes, central underfloor heating, washing machine, dishwasher, video entry phone, active Internet connection, camera system, elevator. A garage parking space is available at CZK 2,500/month + VAT. A cellar is available at an additional fee. Building amenities also include a reception, plus property management and on-site facility management services.