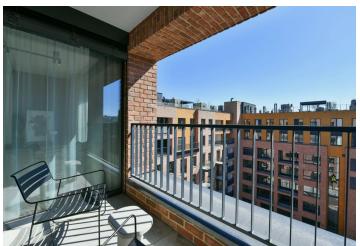

The interior features a living room with a fully fitted open plan kitchen, dining area, and access to the **enclosed balcony** facing the courtyard, 2 bedrooms, a bathroom with a bathtub, a separate toilet, a utility room, and an entrance hall.