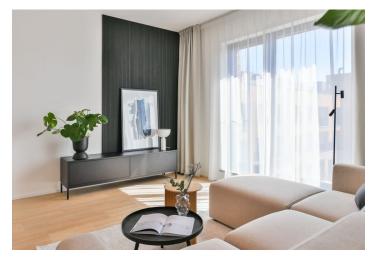

The interior features a living room with a fully fitted open plan kitchen, dining area, and access to the **enclosed balcony** facing the courtyard, 2 bedrooms, a bathroom with a bathtub, a separate toilet, a utility room, and an entrance hall.

LOXONE smart home system, heat recovery ventilation, air-conditioning, vinyl floors, tiles, built-in wardrobes, central underfloor heating, washing machine, dishwasher, video entry phone, active Internet connection, camera system, elevator. A garage parking space is available at CZK 2,500/month + VAT. A cellar is available at an additional fee. Building amenities also include a reception, plus property management and on-site facility management services.