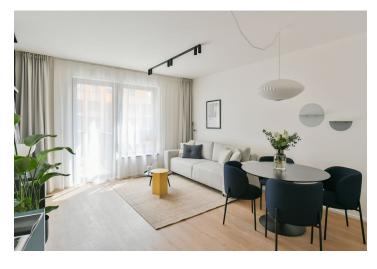

The interior features a living room with a fully fitted open plan kitchen, a dining area and access to the **balcony** facing the courtyard, a bedroom, a bathroom with a bathtub and a toilet, and an entrance hall.

LOXONE smart home system, heat recovery ventilation, vinyl floors, tiles, built-in wardrobes, central underfloor heating, washing machine, dishwasher, video entry phone, active Internet connection, camera system, lift. A garage parking space is available at CZK 2,500/month + VAT. A cellar is available at an additional fee. Building amenities also include a reception, plus property managment and on-site facility managment services.