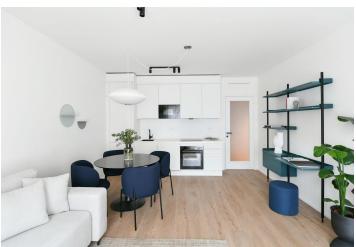

The interior features a living room with a fully fitted open plan kitchen, a dining area and access to the **balcony** facing the courtyard, a bedroom, a bathroom with a bathtub and a toilet, and an entrance hall.

LOXONE smart home system, heat recovery ventilation, vinyl floors, tiles, built-in wardrobes, central underfloor heating, washing machine, dishwasher, video entry phone, active Internet connection, camera system, lift. A garage parking space is available at CZK 2,500/month + VAT. A cellar is available at an additional fee. Building amenities also include a reception, plus property managment and on-site facility managment services.