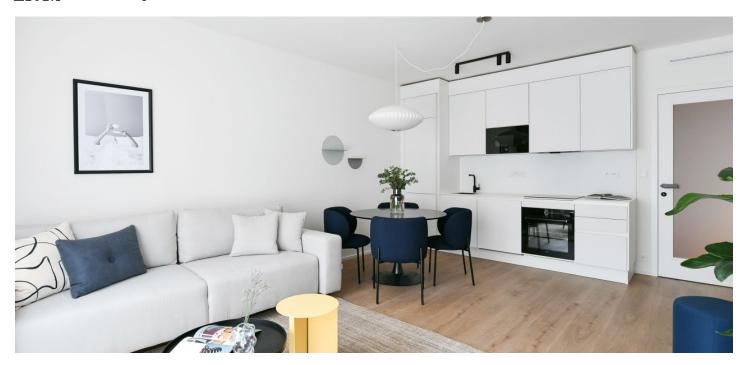

The interior features a living room with a fully fitted open plan kitchen, a dining area and access to the **balcony** facing the courtyard, a bedroom, a bathroom with a bathtub and a toilet, and an entrance hall.

LOXONE smart home system, heat recovery ventilation, vinyl floors, tiles, built-in wardrobes, central underfloor heating, washing machine, dishwasher, video entry phone, active Internet connection, camera system, lift. A garage parking space is available at CZK 2,500/month + VAT. A cellar is available at an additional fee. Building amenities also include a reception, plus property managment and on-site facility managment services.