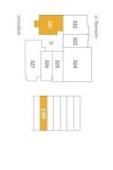

přehled ploch

| 3,40           | Balkón                    | 321.05 Balkón |
|----------------|---------------------------|---------------|
|                | iství                     | příslušenství |
| 53,50          | podlahová plocha jednotky | podľahov      |
| 3,10           | Svislé konstrukce         | 321X          |
| 50,40          | obytná plocha jednotky    | obytná p      |
| 4,50           | Koupelna+WC               | 321.04        |
| 16,50          | Pokoj                     | 321.03        |
| 24,20          | Pokoj s kuchyńským koutem | 321.02        |
| 5,20           | Zédveří                   | 321.01        |
| rozioha (v m²) |                           | cisio         |

byt 2+KK 53,50 m<sup>2</sup> 2.NP-V