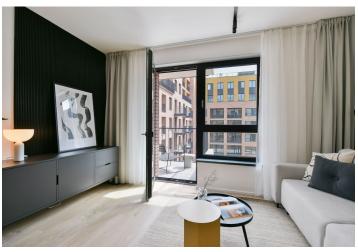

The interior features a living room with a fully fitted open plan kitchen, a dining area and access to the **balcony** facing the courtyard, a bedroom, a bathroom with a bathtub and a toilet, and an entrance hall.

LOXONE smart home system, heat recovery ventilation, vinyl floors, tiles, built-in wardrobes, central underfloor heating, washing machine, dishwasher, video entry phone, active Internet connection, camera system, lift. A garage parking space is available at CZK 2,500/month + VAT. A cellar is available at an additional fee. Building amenities also include a reception, plus property managment and on-site facility managment services.