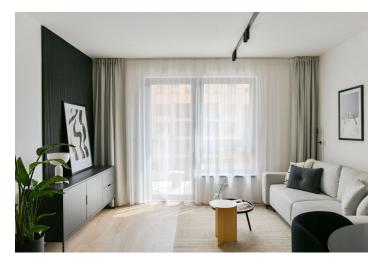

The interior features a living room with a fully fitted open plan kitchen, a dining area and access to the **balcony** facing the courtyard, a bedroom, a bathroom with a bathtub and a toilet, and an entrance hall.

LOXONE smart home system, heat recovery ventilation, vinyl floors, tiles, built-in wardrobes, central underfloor heating, washing machine, dishwasher, video entry phone, active Internet connection, camera system, lift. A garage parking space is available at CZK 2,500/month + VAT. A cellar is available at an additional fee. Building amenities also include a reception, plus property managment and on-site facility managment services.